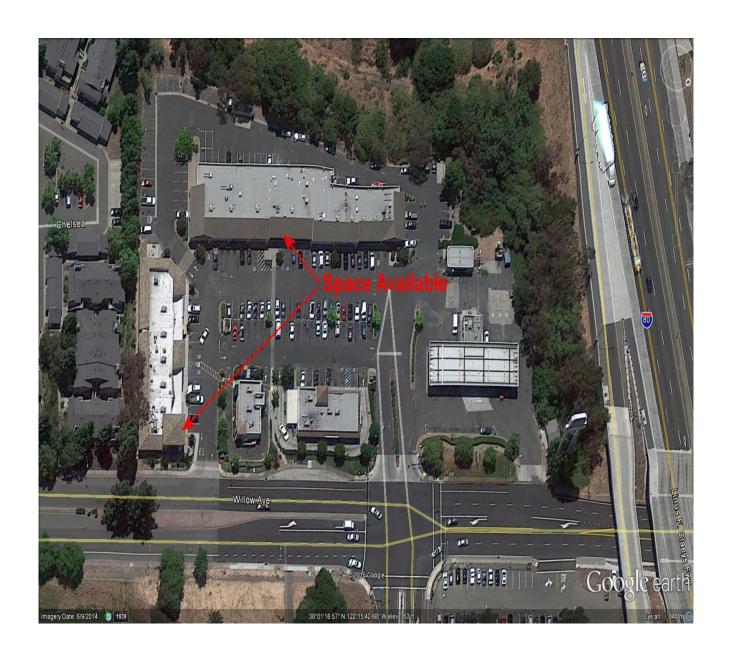

### WILLOW AVENUE CENTER

**LOCATION:** 844-848 Willow Avenue and I-80, Hercules, CA

**SPACE** 

**AVAILABLE:** Suite 844 A-5 - 1,200+/- sq. ft., inline

Suite 848 A-B - 2,621 +/- sq. ft., restaurant endcap

**SHOPPING CENTER SIZE:** 24,611+/- sq. ft. Gross Leasable Area

# **Willow Avenue Center**

- SPACE AVAILABLE