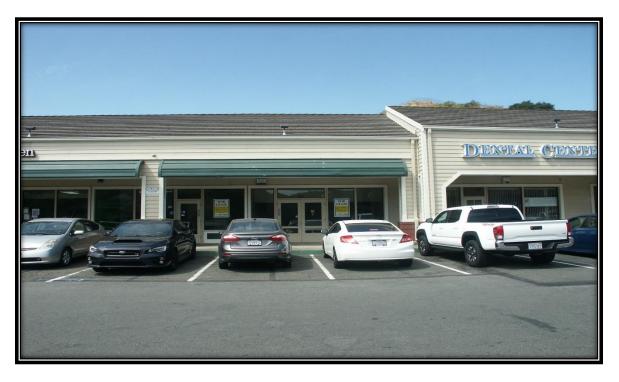

### WILLOW AVENUE CENTER

**LOCATION:** 844-848 Willow Avenue and I-80, Hercules, CA

**SPACE** 

**AVAILABLE:** Suite 844 A-5 - 1,200+/- sq. ft., inline

Suite 848 A-B - 2,621 +/- sq. ft., restaurant endcap

**SHOPPING CENTER SIZE:** 24,611+/- sq. ft. Gross Leasable Area

# **Willow Avenue Center**

- SPACE AVAILABLE