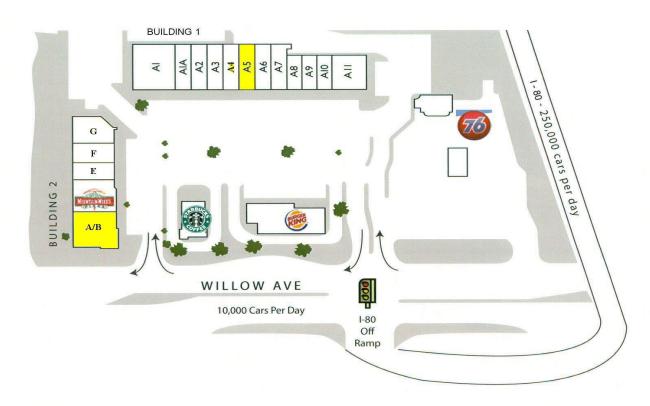

### WILLOW AVENUE CENTER

**LOCATION:** 844-848 Willow Avenue and I-80, Hercules, CA

**SPACE** 

**AVAILABLE:** Suite 844 A-5 - 1,200+/- sq. ft., inline

Suite 848 A-B - 2,621 +/- sq. ft., restaurant endcap

**SHOPPING CENTER SIZE:** 24,611+/- sq. ft. Gross Leasable Area

**CO-TENANTS:** Starbucks (separate ownership), Burger King (separate

ownership), Mountain Mike's, Willow Food and Liquor, Won Thai Cuisine, Yee's Martial Arts, Lovely Manlapaz, DDS, Tyna's Beauty Salon, Willow Garden, Kim's Salon & Spa, and

# **Willow Avenue Center**

- SPACE AVAILABLE