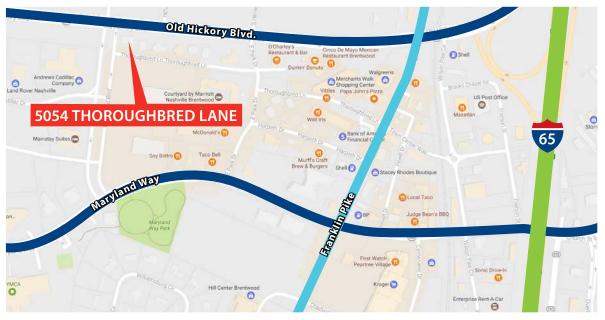

# 5054 **THOROUGHBRED LANE** BRENTWOOD, TN 37027

### Partnership. Performance.

## Property Overview

- 1,208 sf of medical/office space for lease in Maryland Farms
- Excellent visibility at the corner of Old Hickory Blvd and Brentwood Blvd
- Signage opportunity facing Old Hickory Blvd and Brentwood Blvd/Thoroughbred Ln
- Co-tenancy with Maryland Farms Pediatrics
- Available now
- Parking 5/1,000

#### Suzanne Ganser

Vice President 615.727.0016 suzanne.ganser@avisonyoung.com Avison Young 700 12th Avenue South Suite 302 Nashville, TN 37203



## AVISON YOUNG

## 5054 THOROUGHBRED LANE MEDICAL SPACE FOR LEASE

## Floor Plan



## 1,208 sf

- Restroom
- Utility sink
- Washer/dryer hookup

## Access Map



For further information or to schedule a tour, please contact:

#### Avison Young

700 12th Avenue South Suite 302 Nashville, TN 37203 615.727.7400

#### Suzanne Ganser

Vice President 615.727.0016 suzanne.ganser@avisonyoung.com

The information contained herein was obtained from sources deemed to be reliable and is believed to be true; it has not been verified and as such, cannot be warranted nor form any part of any future contract. Date of publication: 04/18/17

avisonyoung.com

©2017 Avison Young. All rights reserved.