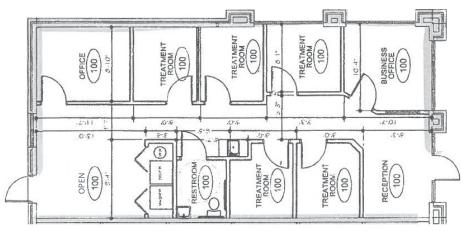

# 5054 **THOROUGHBRED LANE** BRENTWOOD, TN 37027

### Partnership. Performance.

## Property Overview

- 1,208 sf of medical/office space for lease in Maryland Farms
- Excellent visibility at the corner of Old Hickory Blvd and Brentwood Blvd
- Signage opportunity facing Old Hickory Blvd and Brentwood Blvd/Thoroughbred Ln
- Co-tenancy with Maryland Farms Pediatrics
- Available now
- Parking 5/1,000

#### Suzanne Ganser

Vice President 615.727.0016 suzanne.ganser@avisonyoung.com Avison Young 700 12th Avenue South Suite 302 Nashville, TN 37203



## AVISON YOUNG

## 5054 THOROUGHBRED LANE MEDICAL SPACE FOR LEASE

## Floor Plan



## 1,208 sf

- Restroom
- Utility sink
- Washer/dryer hookup

## Access Map



For further information or to schedule a tour, please contact:

#### Avison Young

700 12th Avenue South Suite 302 Nashville, TN 37203 615.727.7400

#### Suzanne Ganser

Vice President 615.727.0016 suzanne.ganser@avisonyoung.com

The information contained herein was obtained from sources deemed to be reliable and is believed to be true; it has not been verified and as such, cannot be warranted nor form any part of any future contract. Date of publication: 04/18/17

avisonyoung.com

©2017 Avison Young. All rights reserved.