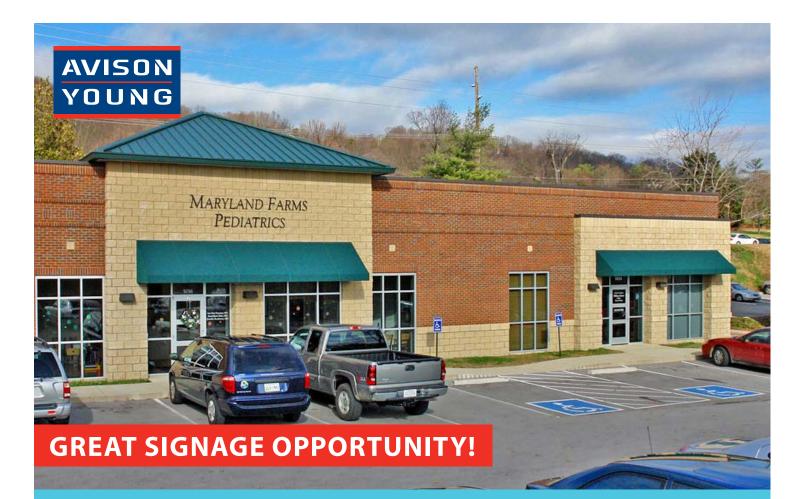

## Property Overview

- 1,208 sf of medical/office space for lease in Maryland Farms
- Excellent visibility at the corner of Old Hickory Blvd and Brentwood Blvd
- Signage opportunity facing Old Hickory Blvd and Brentwood Blvd/Thoroughbred Ln
- Co-tenancy with Maryland Farms Pediatrics
- Available now
- Parking 5/1,000

## 5054 THOROUGHBRED LANE MEDICAL SPACE FOR LEASE