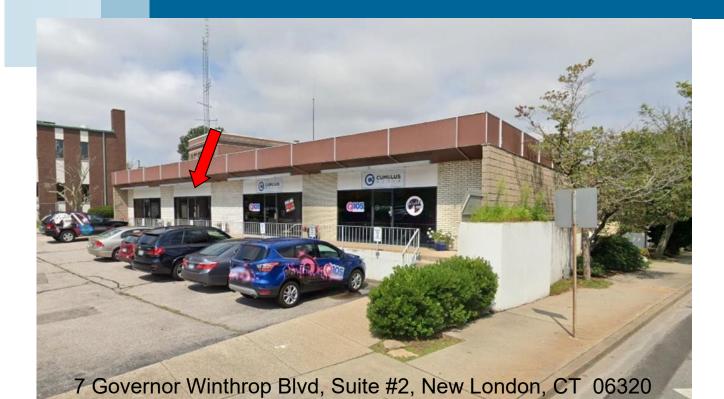

## **Pequot Commercial**

15 Chesterfield Road, Suite 4 East Lyme, CT 06333 860-447-9570 x131 860-444-6661 Fax jjensen@pequotcommercial.com

- » 2,300+/- sf space in heart of New London's Business District, corner of Eugene O'Neill Dr.
- » Handicap Accessible
- » Ample off-street parking
- » 9,600 Average daily traffic counts on Eugene O'Neill 2,700 Average daily traffic counts on Gov. Winthrop
- » Zone CBD-2 Commercial
- » Public Water/Sewer /Natural Gas