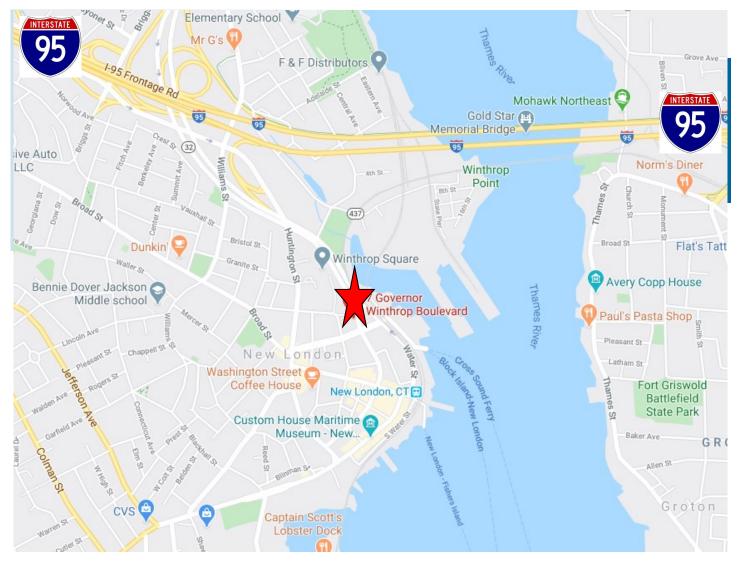

## **Pequot Commercial**

15 Chesterfield Road, Suite 4 East Lyme, CT 06333 860-447-9570 x131 860-444-6661 Fax jjensen@pequotcommercial.com

- » 2,300+/- sf space in heart of New London's Business District, corner of Eugene O'Neill Dr.
- » Handicap Accessible
- » Ample off-street parking
- » 9,600 Average daily traffic counts on Eugene O'Neill 2,700 Average daily traffic counts on Gov. Winthrop
- » Zone CBD-2 Commercial
- » Public Water/Sewer /Natural Gas