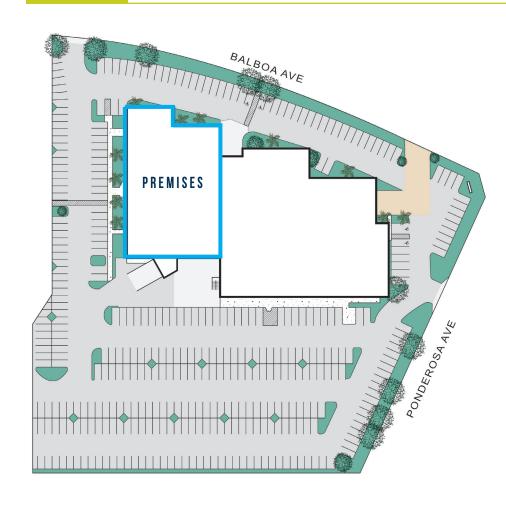

### **SITE PLAN**

### **PROPERTY DETAILS**

- » Functional ground floor flex space centrally located in the Kearny Mesa submarket
- Convenient access to the 15, 163 and 52 freeways
- » Numerous restaurants and hotels located within close proximity
- » Efficiently designed to accommodate a variety of uses
- » Available electrical power: 120/208 Volt, 3-Phase, 4-Wire
- » Fire sprinklered
- » Men's and women's showers
- » Excellent street frontage
- » Building and monument signage available
- » Secured, gated yard area
- Owned and managed by a partnership of LBA Realty www.LBArealty.com