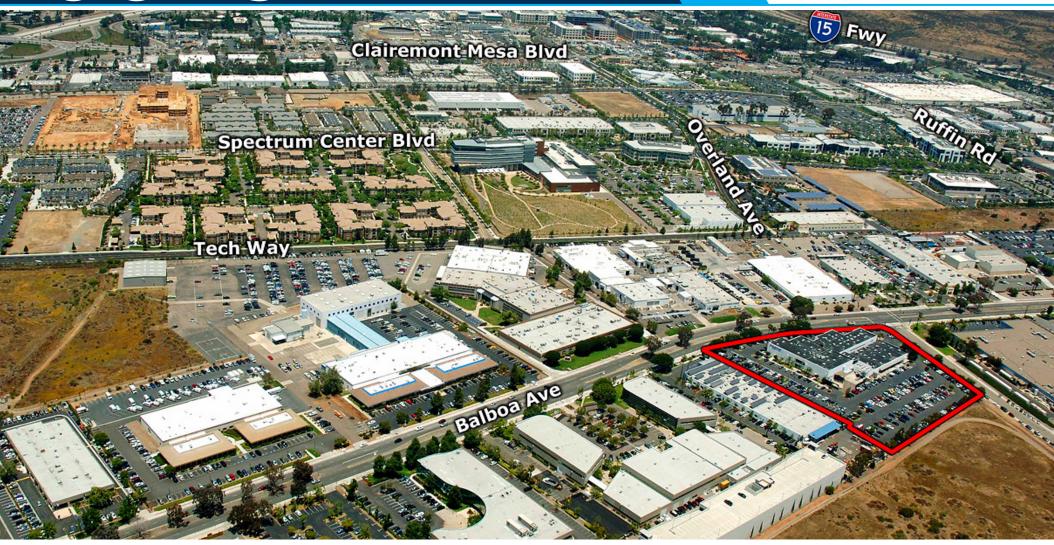

### **PROPERTY DETAILS**

- » Functional ground floor flex space centrally located in the Kearny Mesa submarket
- Convenient access to the 15, 163 and 52 freeways
- » Numerous restaurants and hotels located within close proximity
- » Efficiently designed to accommodate a variety of uses
- » Available electrical power: 120/208 Volt, 3-Phase, 4-Wire
- » Fire sprinklered
- » Men's and women's showers
- » Excellent street frontage
- » Building and monument signage available
- » Secured, gated yard area
- Owned and managed by a partnership of LBA Realty www.LBArealty.com