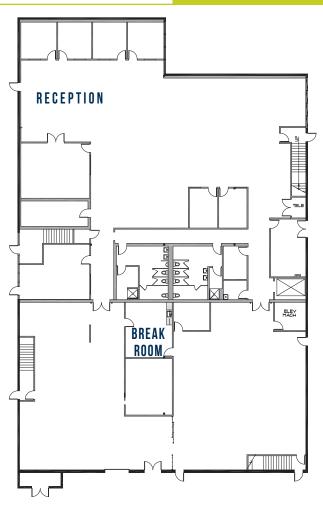

eet
- » 100% HVAC (60% office/40% production)
- » 1 grade level door
- » Truck well for dock high loading

## FOR LEASE

LEASE RATE: \$1.25 NNN



### **PROPERTY DETAILS**

- » Functional ground floor flex space centrally located in the Kearny Mesa submarket
- Convenient access to the 15, 163 and 52 freeways
- » Numerous restaurants and hotels located within close proximity
- » Efficiently designed to accommodate a variety of uses
- » Available electrical power: 120/208 Volt, 3-Phase, 4-Wire
- » Fire sprinklered
- » Men's and women's showers
- » Excellent street frontage
- » Building and monument signage available
- » Secured, gated yard area
- Owned and managed by a partnership of LBA Realty www.LBArealty.com



## **FOR LEASE**

**R&D/MANUFACTURING SPACE** 

### **AS-BUILT SPACE PLAN**



#### Randy LaChance, SIOR

Senior Vice President 858.458.3374 [Direct] rlachance@voitco.com Lic. #00969674

#### **Chris Duncan**

Senior Associate 858.458.3307 [Direct] cduncan@voitco.com Lic. #01324067

### **SITE PLAN**





## **FOR LEASE**

R&D/MANUFACTURING SPACE



Randy LaChance, SIOR Senior Vice President 858.458.3374 [Direct] rlachance@voitco.com Lic. #00969674

Chris Duncan
Senior Associate
858.458.3307 [Direct]
cduncan@voitco.com
Lic. #01324067



4747 Executive Drive, Suite 800, San Diego, CA 92121 | 858.453.0505 | 858.408.3976 Fax | Lic #01333376 | www.voitco.com