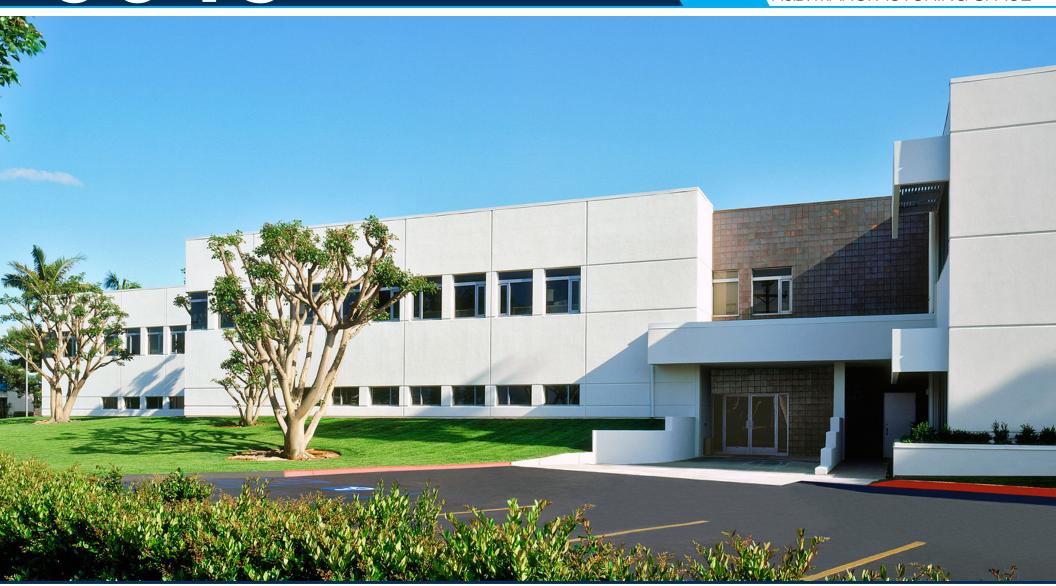

### **PREMISES HIGHLIGHTS**

- » ±14,598 square feet
- » 100% HVAC (60% office/40% production)
- » 1 grade level door
- » Truck well for dock high loading

### **PROPERTY DETAILS**

- » Functional ground floor flex space centrally located in the Kearny Mesa submarket
- Convenient access to the 15, 163 and 52 freeways
- » Numerous restaurants and hotels located within close proximity
- » Efficiently designed to accommodate a variety of uses
- » Available electrical power: 120/208 Volt, 3-Phase, 4-Wire
- » Fire sprinklered
- » Men's and women's showers
- » Excellent street frontage
- » Building and monument signage available
- » Secured, gated yard area
- Owned and managed by a partnership of LBA Realty www.LBArealty.com