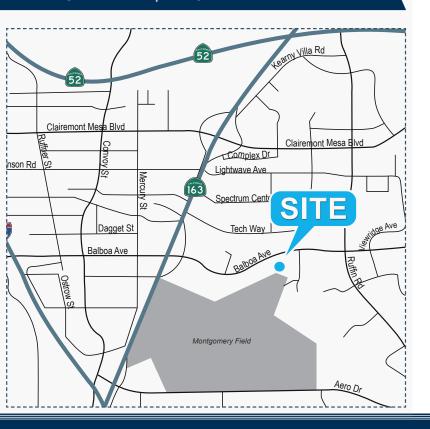

## FOR LEASE

**R&D/MANUFACTURING SPACE** 



#### Randy LaChance, SIOR

Senior Vice President 858.458.3374 [Direct] rlachance@voitco.com Lic. #00969674

#### **Chris Duncan**

Senior Associate 858.458.3307 [Direct] cduncan@voitco.com Lic. #01324067



## FOR LEASE

**R&D/MANUFACTURING SPACE** 

### **PREMISES HIGHLIGHTS**

- » ±14,598 square feet
- » 100% HVAC (60% office/40% production)
- » 1 grade level door
- » Truck well for dock high loading

## FOR LEASE

LEASE RATE: \$1.25 NNN



### **PROPERTY DETAILS**

- » Functional ground floor flex space centrally located in the Kearny Mesa submarket
- Convenient access to the 15, 163 and 52 freeways
- » Numerous restaurants and hotels located within close proximity
- » Efficiently designed to accommodate a variety of uses
- » Available electrical power: 120/208 Volt, 3-Phase, 4-Wire
- » Fire sprinklered
- » Men's and women's showers
- » Excellent street frontage
- » Building and monument signage available
- » Secured, gated yard area
- Owned and managed by a partnership of LBA Realty www.LBArealty.com



## **FOR LEASE**

**R&D/MANUFACTURING SPACE** 

### **AS-BUILT SPACE PLAN**



#### Randy LaChance, SIOR

Senior Vice President 858.458.3374 [Direct] rlachance@voitco.com Lic. #00969674

#### **Chris Duncan**

Senior Assoc