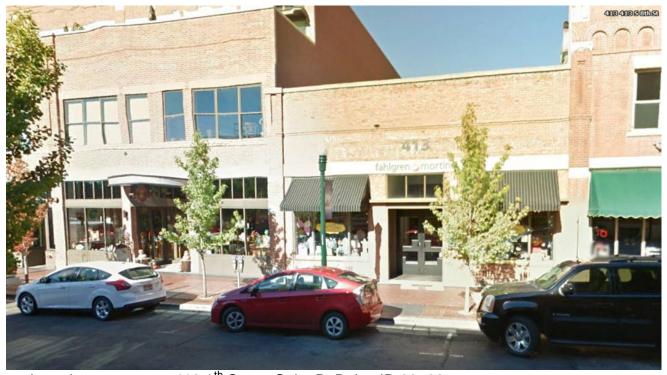

## **DOWNTOWN OFFICE/RETAIL SPACE FOR LEASE!**

Location: 413 8<sup>th</sup> Street Suite B, Boise ID 83702

Building Size: ± 1,356 Sq. Ft. Rentable

Lease Rate: \$18.00 per Sq. Ft. plus NNN

Comments: ► Enjoy and Work in BODO area

► Two level open creative and collaborative space

► Exposed brick wall and beamed ceiling, sprinklers.

➤ Across alley from Knitting Factory, Nearby restaurants include: Bonefish Grill, Five Guy's, PF Changs, coffee

shops, theaters, and studios, R. Grey Gallery.

Exclusive Agent: Tim Sullivan

208-860-3256

Tim@michenerinvestments.com

Over for Floor Plan

\*The above information, while not guaranteed, is from sources we believe to be reliable. This data is subject to price change corrections, errors, omissions, prior sale and/or withdrawal.