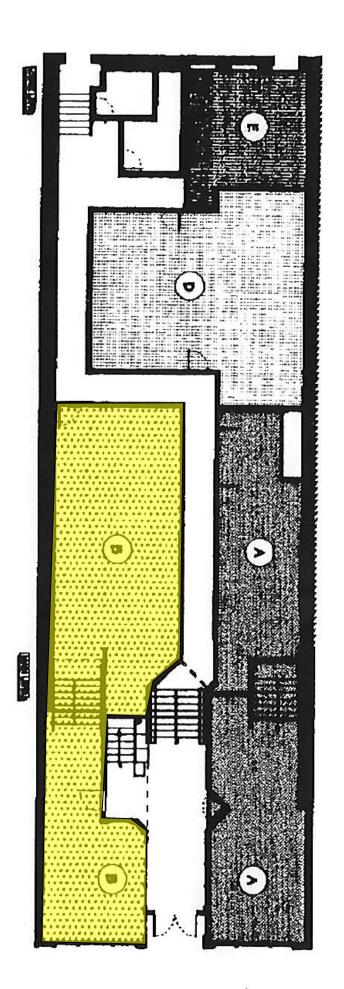

## **DOWNTOWN OFFICE/RETAIL SPACE FOR LEASE!**

Location: 413 8<sup>th</sup> Street Suite B, Boise ID 83702

Building Size: ± 1,356 Sq. Ft. Rentable

Lease Rate: \$18.00 per Sq. Ft. plus NNN

Comments: ► Enjoy and Work in BODO area

► Two level open creative and collaborative space

► Exposed brick wall and beamed ceiling, sprinklers.

➤ Across alley from Knitting Factory, Nearby restaurants include: Bonefish Grill, Five Guy's, PF Changs, coffee

shops, theaters, and studios, R. Grey Gallery.

Exclusive Agent: Tim Sullivan

208-860-3256

Tim@michenerinvestments.com

Over for Floor Plan

\*The above information, while not guaranteed, is from sources we believe to be reliable. This data is subject to price change corrections, errors, omissions, prior sale and/or withdrawal.