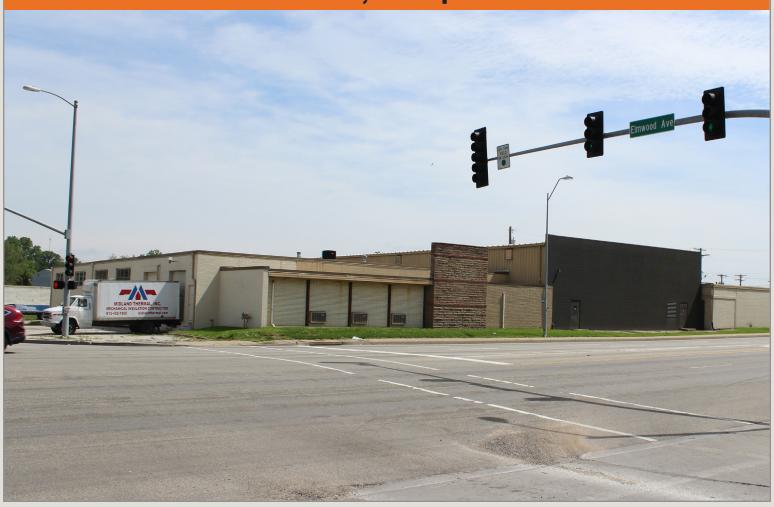

# **Industrial 10,000 Square Feet**

# Warehouse/Storage

- 8,000-12,000 square feet
- 850 square feet office spac and dedicated restrooms
- 2 8'x10' delivery high docks
- · Access to drive-in
- MI-5 zoning
- 400 Amp, 240 V 3-phase
- Exterior sign identity available
- 14'-20' Ceiling Height

## **Building Specifications**

Building Size: 34,780 square feet

Available Space: 10,060 square feet

Office Space: 850 square feet

Rate: \$4.50 PSF industrial gross

Construction: Masonry

Signage: Exterior identity available