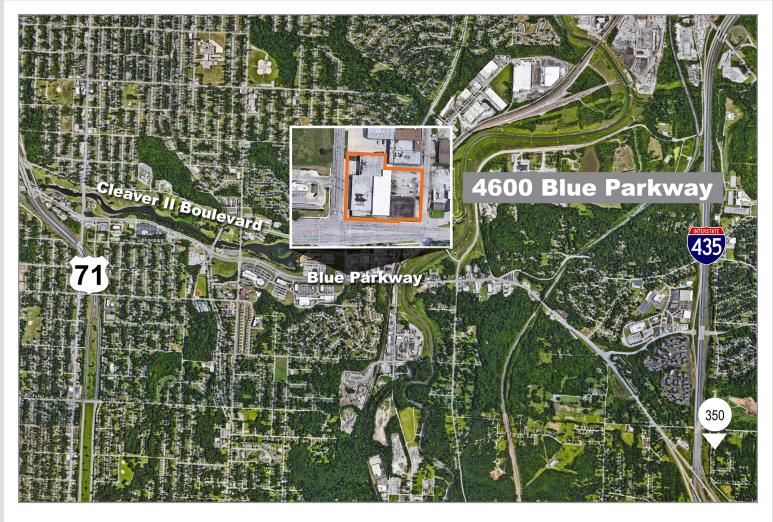

l Estate Services, LLC makes no representation as to its accuracy.

This information is not intended as legal, financial or real estate advice and must not be relied upon as such. You should make your own inquiries, obtain independent inspections, and seek professional advice tailored to your specific circumstances before making any legal, financial or real estate decisions.



# 4600 Blue Parkway

Kansas City, Missouri 64130



## **Building Specifications**

Building Size: 34,780 square feet

Available Space: 10,060 square feet

Office Space: 850 square feet

Rate: \$4.50 PSF industrial gross

Construction: Masonry

Signage: Exterior identity available



## For more information:

Don Gessen, CCIM, VP 816.932.5574 dgessen@blockllc.com Don Maddux, SVP 816.412.8440 dmaddux@blockllc.com







### For more information:

Don Gessen, CCIM, VP 816.932.5574 dgessen@blockllc.com

Don Maddux, SVP 816.412.8440 dmaddux@blockllc.com