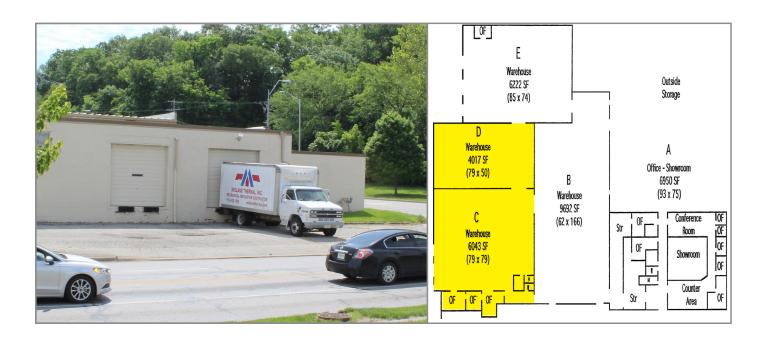

## **Building Specifications**

Building Size: 34,780 square feet

Available Space: 10,060 square feet

Office Space: 850 square feet

Rate: \$4.50 PSF industrial gross

Construction: Masonry

Signage: Exterior identity available