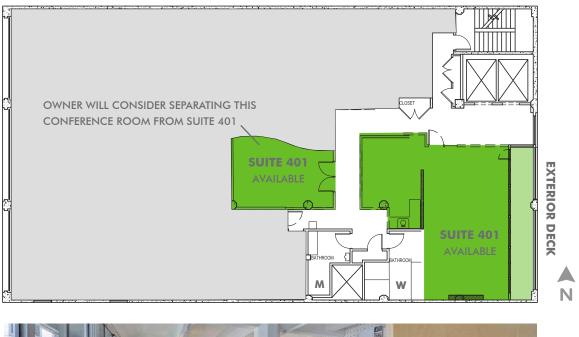

## FLOOR PLAN

#### SUITE 401 | 1,312 TOTAL RSF W/ CONFERENCE ROOM ±1,080 RSF W/O CONFERENCE ROOM \$3,936/MONTH YEAR 1 RENTAL RATE W/ CONFERENCE ROOM \$3,240/MONTH YEAR 1 RENTAL RATE W/O CONFERENCE ROOM

© 2019 CBRE, Inc. All rights reserved. This information has been obtained from sources believed reliable, but has not been verified for accuracy or completeness. You should conduct a careful, independent investigation of the property and verify all information. Any reliance on this information is solely at your own risk. CBRE and the CBRE logo are service marks of CBRE, Inc. All other marks displayed on this document are the property of their respective owners. Photos herein are the property of their respective owners. Use of these images without the express written consent of the owner is prohibited. amf 042619