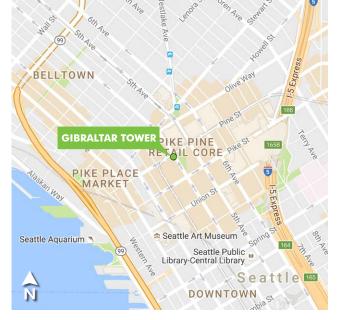

### **REDUCED RATE**

GIBRALTAR TOWER

FOURTH AVENUE

Seattle, WA 98101





## **BUILDING FEATURES**

- + Asking rate \$36.00 FSG/monthly; fully serviced
- + Suite 401: ±1,312 RSF w/ conference room
- + ±1,080 RSF w/o conference room
- + Tl's negotiable
- + Abundant natural light
- + Private exterior deck
- + Exposed ceiling
- + Creative space
- + Core CBD location
- + Fantastic retail amenities
- + Mass transit at the front door



# CONTACT US

### DAN STUTZ

+1 206 292 6097 dan.stutz@cbre.com **EVAN STEINRUCK** 

+1 206 292 6022 evan.steinruck@cbre.com CBRE, Inc. 1420 Fifth Avenue, Suite 1700 Seattle, WA 98101



www.cbre.us/seattle

## OFFICE SPACE FOR LEASE GIBRALTAR TOWER





## FLOOR PLAN

#### SUITE 401 | 1,312 TOTAL RSF W/ CONFERENCE ROOM ±1,080 RSF W/O CONFERENCE ROOM \$3,936/MONTH YEAR 1 RENTAL RATE W/ CONFERENCE ROOM \$3,240/MONTH YEAR 1 RENTAL RATE W/O CONFERENCE ROOM





© 2019 CBRE, Inc. All rights reserved. This information has been obtained from sources believed reliable, but has not been verified for accuracy or completeness. You should conduct a careful, independent investigation of the property and verify all information. Any reliance on this information is solely at your own risk. CBRE and the