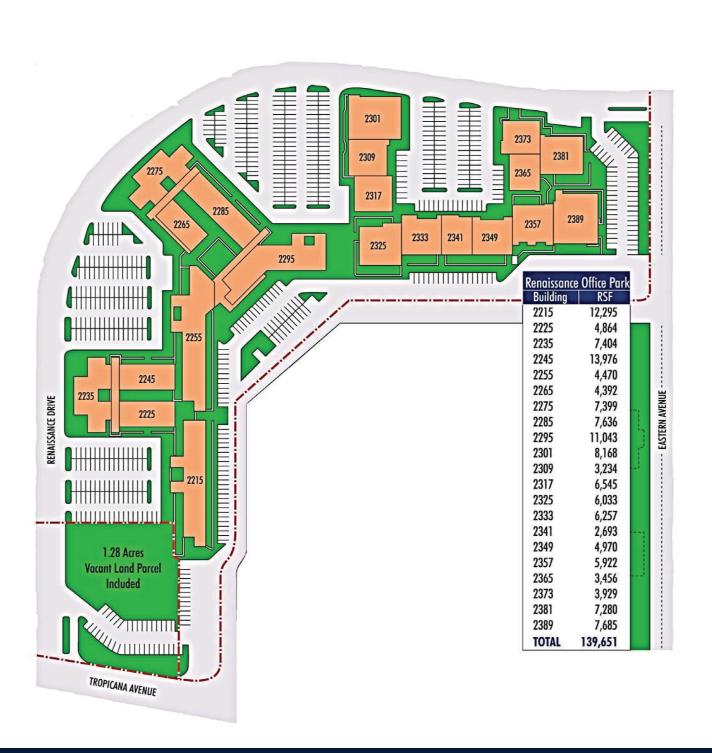

## LOCATION OVERVIEW

- A cosmetic exterior upgrade and lush landscape makes the Renaissance Office Park stand out.
- Move in ready suits available from 456-6,158 sq. ft.

| DEMOGRAPHICS        | 1-MI.    | 3-MI     | 5-MI.    |
|---------------------|----------|----------|----------|
| 2018 Population     | 27,608   | 141,386  | 424,410  |
| 2018 Households     | 11,444   | 58,123   | 165,292  |
| 2018 Average Income | \$46,970 | \$54,036 | \$57,629 |