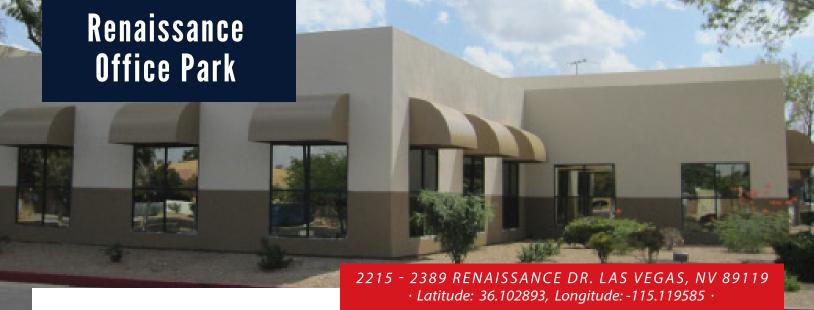

## COME GROW WITH US

Renaissance Office Park is a single story garden style office park that features tree-lined walkways and lush landscaped courtyards. Renaissance Office Park is located in South Central Las Vegas at the Northwest corner of Eastern and Tropicana. The business park wraps around the Renaissance West Shopping Center which offers restaurants and other retail businesses directly adjacent to the business park. A cosmetic exterior upgrade and lush landscape makes the Renaissance Office Park stand out.

## Renaissance Office Park

2215 - 2389 RENAISSANCE DR. LAS VEGAS, NV 89119 · Latitude: 36.102893, Longitude: -115.119585 ·

FOR MORE INFORMATION VISIT, WWW.MOONBEAMMANAGEMENT.COM OR CONTACT: