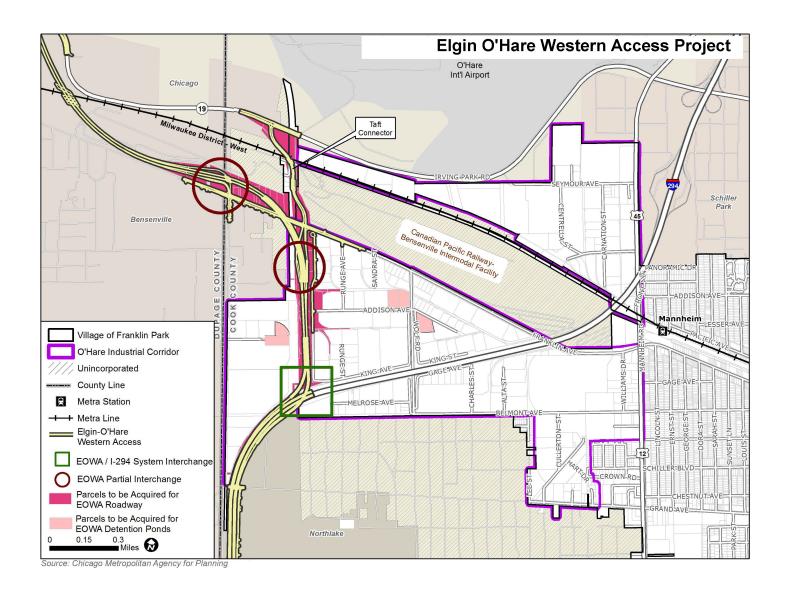

#### **FEATURES**

- Rare fenced-in yard space / parking lot
- Less than one block from future full-interchange on I-294
- 2nd floor high-end office space

FOR ADDITIONAL INFORMATION, PLEASE CONTACT:

**JEFFREY J. PROVENZA** 

### **CONTRACTOR YARD FOR SALE**

# 11911 FRANKLIN AVENUE, FRANKLIN PARK, ILLINOIS

FOR ADDITIONAL INFORMATION, PLEASE CONTACT:

**JEFFREY J. PROVENZA** 

**Vice President** 

jprovenza@darwinrealty.com