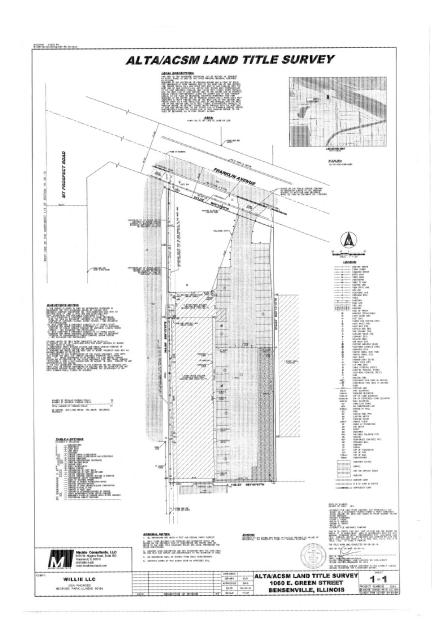

#### **BUILDING SPECIFICATIONS**

BUILDING SIZE: ± 11,440 SF

LAND: ± 1.02 acres

**RE TAXES:** \$2.97 psf (2017 paid in

2018)

**SALE PRICE:** \$800,000