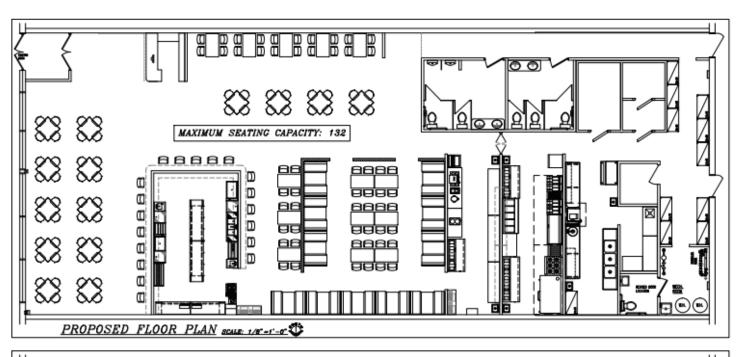

s



940



AREA TENANTS:













| TRADE AREA DEMOGRAPHICS              |                   |                   |                    |
|--------------------------------------|-------------------|-------------------|--------------------|
|                                      | 1 MILE            | 3 MILE            | 5 MILE             |
| Est. Population<br>Average HH Income | 2,439<br>\$43,755 | 6,392<br>\$54,009 | 10,811<br>\$59,386 |

2,342

### TRAFFIC & FRONTAGE

11,000 on Cedar St. & Old M-21 (2017) 17,800 on N Cedar St & E 4th (2016) 592' on Van Dyke/ N Cedar (with 2 curb cuts) 438' on E. Capac St.

#### **AGENT CONTACT INFO**

**TONY CAVATAIO** 0: 586.254.0900 x107 • C: 586.291.6968 • tcavataio@pilotpq.com

Matching the right people to the right place.

3,925



# SITE PLAN







# **ELEVATION**