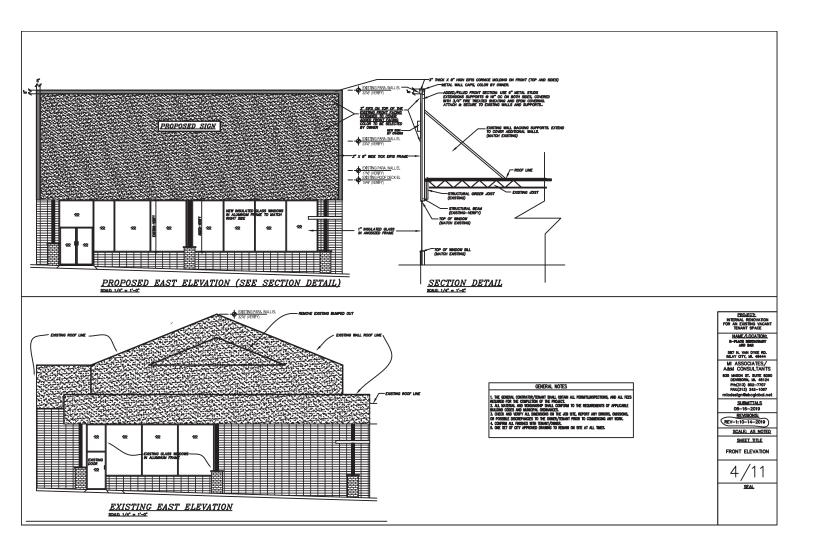

S:













| TRADE AREA DEMOGRAPHICS              |                   |                   |                    |
|--------------------------------------|-------------------|-------------------|--------------------|
|                                      | 1 MILE            | 3 MILE            | 5 MILE             |
| Est. Population<br>Average HH Income | 2,439<br>\$43,755 | 6,392<br>\$54,009 | 10,811<br>\$59,386 |

2,342

### TRAFFIC & FRONTAGE

11,000 on Cedar St. & Old M-21 (2017) 17,800 on N Cedar St & E 4th (2016) 592' on Van Dyke/ N Cedar (with 2 curb cuts) 438' on E. Capac St.

#### **AGENT CONTACT INFO**

**TONY CAVATAIO** 0: 586.254.0900 x107 • C: 586.291.6968 • tcavataio@pilotpq.com

Matching the right people to the right place.

3,925



# SITE PLAN







# **ELEVATION**