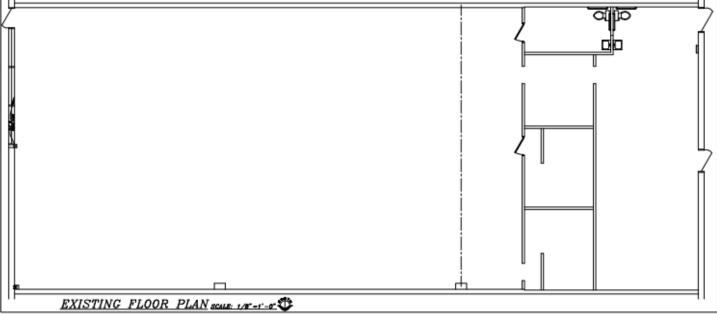

940



AREA TENANTS:













| TRADE AREA DEMOGRAPHICS              |                   |                   |                    |
|--------------------------------------|-------------------|-------------------|--------------------|
|                                      | 1 MILE            | 3 MILE            | 5 MILE             |
| Est. Population<br>Average HH Income | 2,439<br>\$43,755 | 6,392<br>\$54,009 | 10,811<br>\$59,386 |

2,342

### TRAFFIC & FRONTAGE

11,000 on Cedar St. & Old M-21 (2017) 17,800 on N Cedar St & E 4th (2016) 592' on Van Dyke/ N Cedar (with 2 curb cuts) 438' on E. Capac St.

#### **AGENT CONTACT INFO**

**TONY CAVATAIO** 0: 586.254.0900 x107 • C: 586.291.6968 • tcavataio@pilotpq.com

Matching the right people to the right place.

3,925



# SITE PLAN







# **ELEVATION**