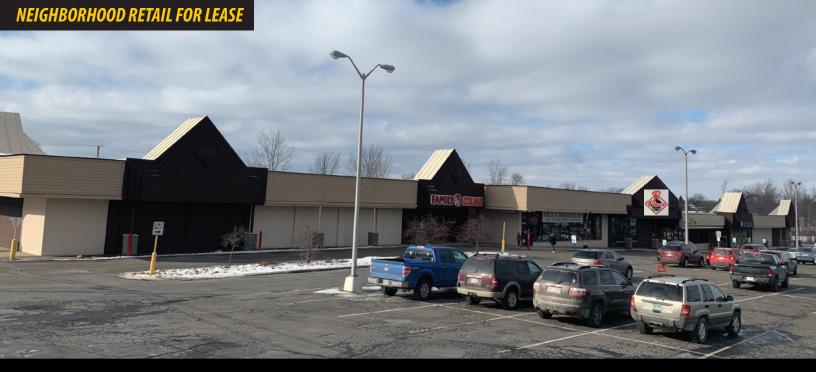

## PREAPPROVED BAR/RESTAURANT LOCATION

587 N. VAN DYKE, IMLAY CITY, MI 48444

### **PROPERTY OVERVIEW:**

Owner will provide complete approved drawings and permits to construct the bar/restaurant upon signing ten year lease agreement.

Property Type:..... Multi-Tenant Retail

*Lease Rate:* \$8.00/Gross