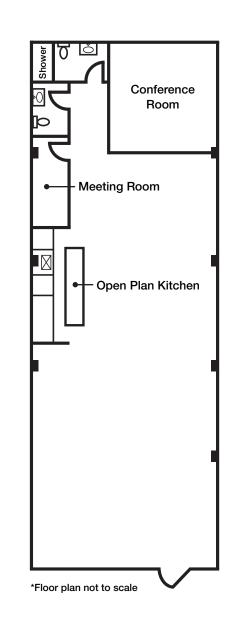

## 260 Shipley Street

#### SECOND FLOOR FEATURES

High, hard-lid ceiling ideal for creative office environment ±2,000 RSF

Highly efficient open floor plan

Two glass front conference rooms

New restroom/shower

New open plan kitchen area

Large skylights throughout

Modern, indirect LED lighting

Available February 2019

Rate: Inquire with Broker