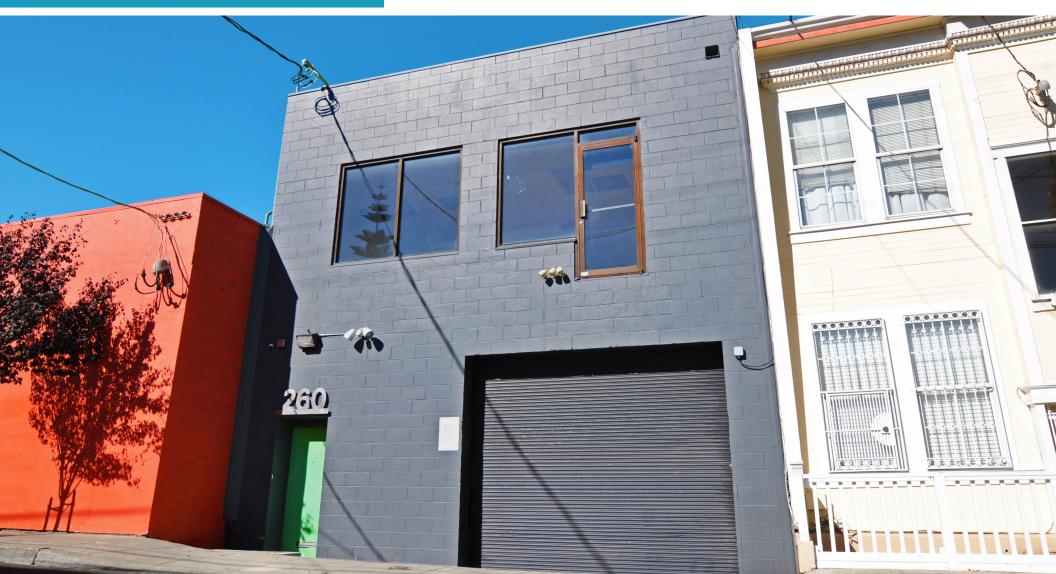

# 260 Shipley Street

#### **GROUND FLOOR FEATURES**

High ceiling clear-span renovated flex space ±2,000 RSF

Large aluminum and glass roll up door

Polished concrete floors

New Restroom

Modern, indirect LED lighting

Electrical distributed throughout

200 Amps - 3 Phase Power

Available February 2019

Rate: Inquire with Broker