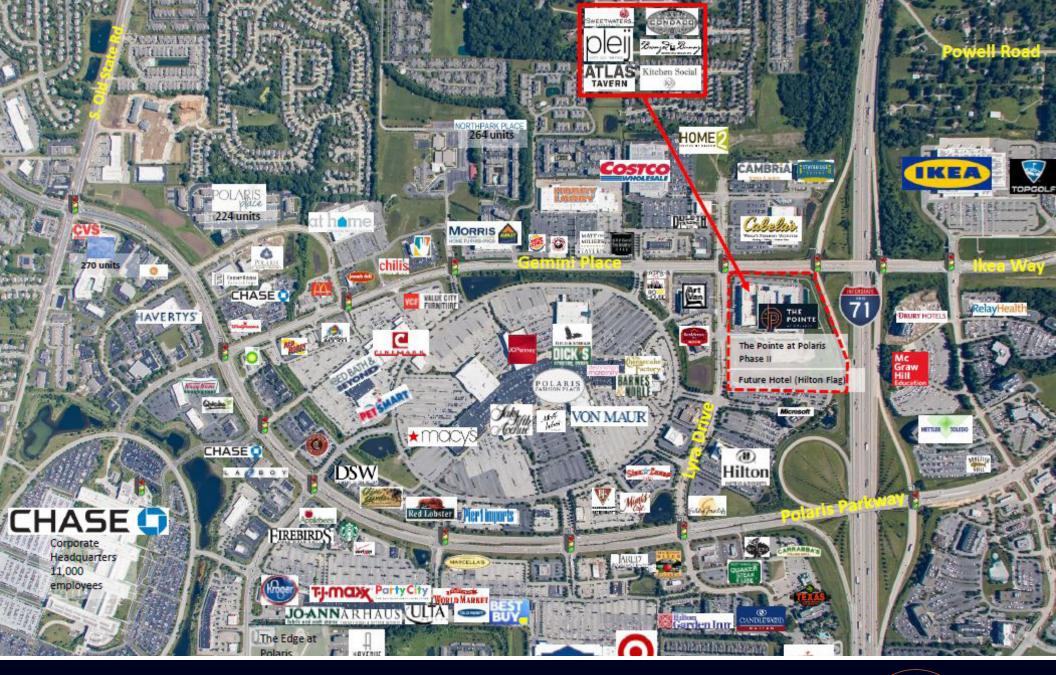

IES**

- Minutes from Polaris Fashion Place, a premier shopping destination offering over 150 retailers. Anchor retailers include; Saks Fifth Avenue, Dicks Sporting Goods, Swarovski, Field and Stream, The Limited, Barnes and Noble.
- Casual cuisine to upscale dining options including; Cheesecake Factory, BJs Brewhouse, Benihanna, Mimis cafe, Marcellas, Brio, Bar Louie, Mitchell's Steakhouse, and Eddie Merlot.
- Direct access to I-71 via Gemini Place or Polaris Parkway.





#### RESIDENTIAL

- 4-Story Apartments
- 3-Story Apartments

#### OFFICE/RETAIL

1st Floor Retail Space 2nd Floor Office Space

#### **OFFICE**

4-story Office building

#### GARAGE

4-story Parking Garage

#### HOTEL

5-Story Hotel (not shown on plan)



### SITE PLAN





## **AERIAL**





## LYRA DRIVE EXTENSION





### **AERIAL & AMENITIES**





### **AERIAL & AMENITIES**











### PHASE I: FIRST FLOOR PLAN

















| Floor size:         | Up to 35,000 SF                                  |
|---------------------|--------------------------------------------------|
| Parking:            | 5 per 1,000 SF                                   |
| Pricing:            | \$18.75/RSF NNN                                  |
| Operating expenses: | \$6.90/RSF<br>(up to 10 year 100% tax abatement) |
| Timing:             | Immediate occupancy                              |

## PHASE I: OFFICE TENANT OPTIONS















### PHASE II: FIRST FLOOR PLAN





## PHASE II: SECOND FLOOR PLAN





### PHASE II: THIRD FLOOR PLAN





## PHASE II: FOURTH FLOOR PLAN





## PHASE II: FIFTH FLOOR PLAN