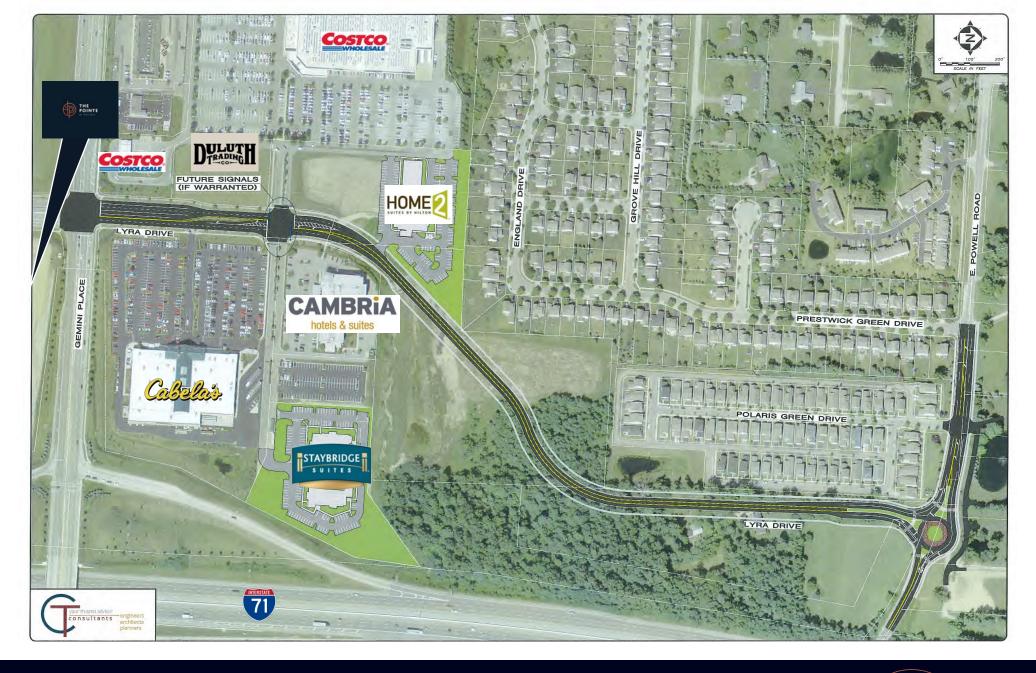

$

#### **POLARIS AREA AMENITIES**

- Minutes from Polaris Fashion Place, a premier shopping destination offering over 150 retailers. Anchor retailers include; Saks Fifth Avenue, Dicks Sporting Goods, Swarovski, Field and Stream, The Limited, Barnes and Noble.
- Casual cuisine to upscale dining options including; Cheesecake Factory, BJs Brewhouse, Benihanna, Mimis cafe, Marcellas, Brio, Bar Louie, Mitchell's Steakhouse, and Eddie Merlot.
- Direct access to I-71 via Gemini Place or Polaris Parkway.





#### RESIDENTIAL

- 4-Story Apartments
- 3-Story Apartments

#### OFFICE/RETAIL

1st Floor Retail Space 2nd Floor Office Space

#### **OFFICE**

4-story Office building

#### GARAGE

4-story Parking Garage

#### HOTEL

5-Story Hotel (not shown on plan)



### SITE PLAN





## **AERIAL**





## LYRA DRIVE EXTENSION





### **AERIAL & AMENITIES**





### **AERIAL & AMENITIES**











### PHASE I: FIRST FLOOR PLAN

















| Floor size:         | Up to 35,000 SF                                  |
|---------------------|--------------------------------------------------|
| Parking:            | 5 per 1,000 SF                                   |
| Pricing:            | \$18.75/RSF NNN                                  |
| Operating expenses: | \$6.90/RSF<br>(up to 10 year 100% tax abatement) |
| Timing:             | Immediate occupancy                              |

## PHASE I: OFFICE TENANT OPTIONS















### PHASE II: FIRST FLOOR PLAN





## PHASE II: SECOND FLOOR PLAN





### PHASE II: THIRD FLOOR PLAN





## PHASE II: FOURTH FLOOR PLAN





## PHASE