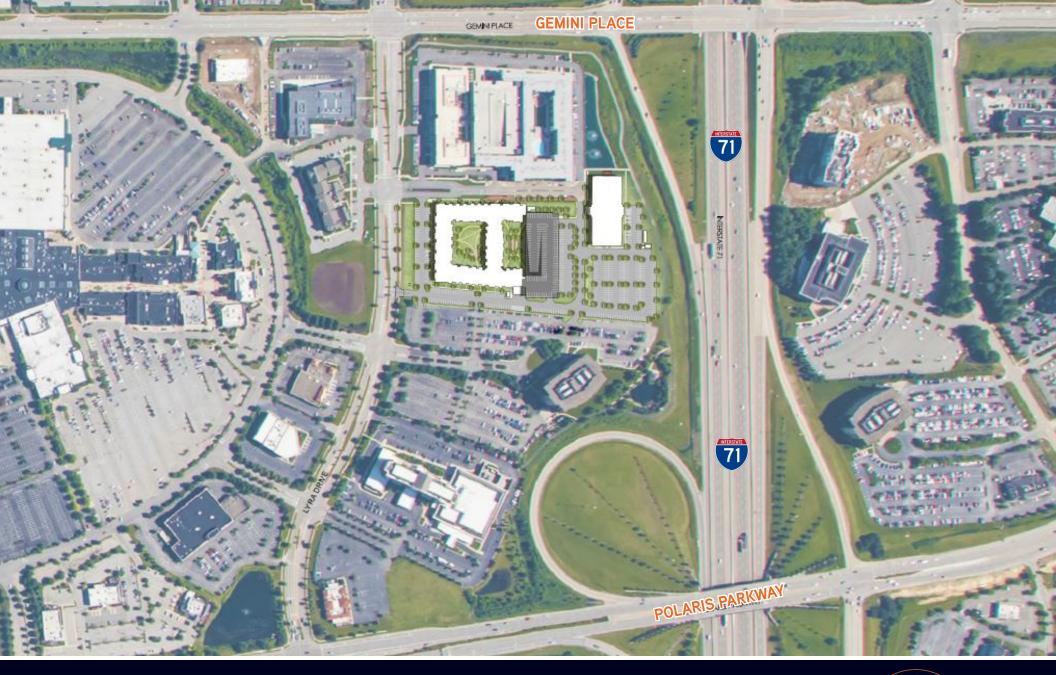

## **AERIAL**

## LYRA DRIVE EXTENSION

#### **POLARIS AREA AMENITIES**

- Minutes from Polaris Fashion Place, a premier shopping destination offering over 150 retailers. Anchor retailers include; Saks Fifth Avenue, Dicks Sporting Goods, Swarovski, Field and Stream, The Limited, Barnes and Noble.
- Casual cuisine to upscale dining options including; Cheesecake Factory, BJs Brewhouse, Benihanna, Mimis cafe, Marcellas, Brio, Bar Louie, Mitchell's Steakhouse, and Eddie Merlot.
- Direct access to I-71 via Gemini Place or Polaris Parkway.