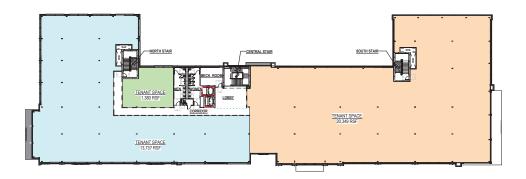

or retailers include; Saks Fifth Avenue, Dicks Sporting Goods, Swarovski, Field and Stream, The Limited, Barnes and Noble.
- Casual cuisine to upscale dining options including; Cheesecake Factory, BJs Brewhouse, Benihanna, Mimis cafe, Marcellas, Brio, Bar Louie, Mitchell's Steakhouse, and Eddie Merlot.
- Direct access to I-71 via Gemini Place or Polaris Parkway.





#### RESIDENTIAL

- 4-Story Apartments
- 3-Story Apartments

#### OFFICE/RETAIL

1st Floor Retail Space 2nd Floor Office Space

#### **OFFICE**

4-story Office building

#### GARAGE

4-story Parking Garage

#### HOTEL

5-Story Hotel (not shown on plan)



### SITE PLAN





## **AERIAL**





## LYRA DRIVE EXTENSION





### **AERIAL & AMENITIES**





### **AERIAL & AMENITIES**











### PHASE I: FIRST FLOOR PLAN

















| Floor size:         | Up to 35,000 SF                                  |
|---------------------|--------------------------------------------------|
| Parking:            | 5 per 1,000 SF                                   |
| Pricing:            | \$18.75/RSF NNN                                  |
| Operating expenses: | \$6.90/RSF<br>(up to 10 year 100% tax abatement) |
| Timing:             | Immediate occupancy                              |

## PHASE I: OFFICE TENANT OPTIONS















### PHASE II: FIRST FLOOR PLAN





## PHASE II: SECOND FLOOR PLAN





### PHASE II: THIRD FLOOR PLAN





## PHASE II: FOURTH FLOOR PLAN





## PHASE II: FIFTH FLOOR PLAN









## FOR MORE INFORMATION CONTACT OUR TEAM:

Colliers International | Greater Columbus Region Brett Cisler 61