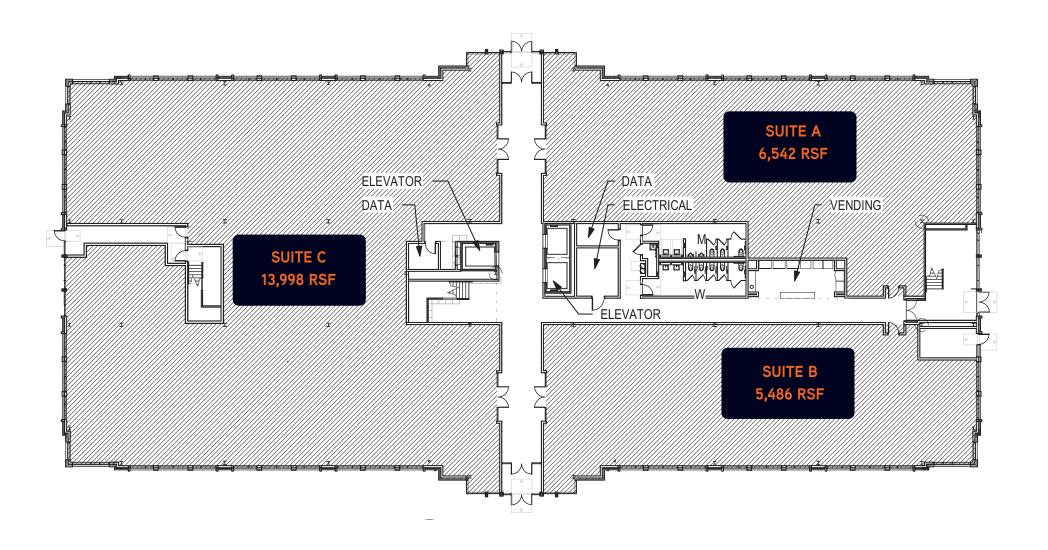

ICE**

4-story Office building

#### GARAGE

4-story Parking Garage

#### HOTEL

5-Story Hotel (not shown on plan)



### SITE PLAN





## **AERIAL**





## LYRA DRIVE EXTENSION





### **AERIAL & AMENITIES**





### **AERIAL & AMENITIES**











### PHASE I: FIRST FLOOR PLAN

















| Floor size:         | Up to 35,000 SF                                  |
|---------------------|--------------------------------------------------|
| Parking:            | 5 per 1,000 SF                                   |
| Pricing:            | \$18.75/RSF NNN                                  |
| Operating expenses: | \$6.90/RSF<br>(up to 10 year 100% tax abatement) |
| Timing:             | Immediate occupancy                              |

## PHASE I: OFFICE TENANT OPTIONS















### PHASE II: FIRST FLOOR PLAN





## PHASE II: SECOND FLOOR PLAN





### PHASE II: THIRD FLOOR PLAN





## PHASE II: FOURTH FLOOR PLAN





## PHASE II: FIFTH FLOOR PLAN









## FOR MORE INFORMATION CONTACT OUR TEAM:

Colliers International | Greater Columbus Region Brett Cisler 614 437 4498 brett.cisler@colliers.com

John Underman 614 437 4499 john.underman@colliers.com

### VanTrust Real Estate

Phil Rasey pihl.rasey@vantrustre.com

Andy Weeks andy.weeks@vantrustre.com

Tyler Ford tyler.ford@vantrustre.com

#### NP Limited

Franz Geiger fgeiger@polariscenters.com



the point eatpolar is. com