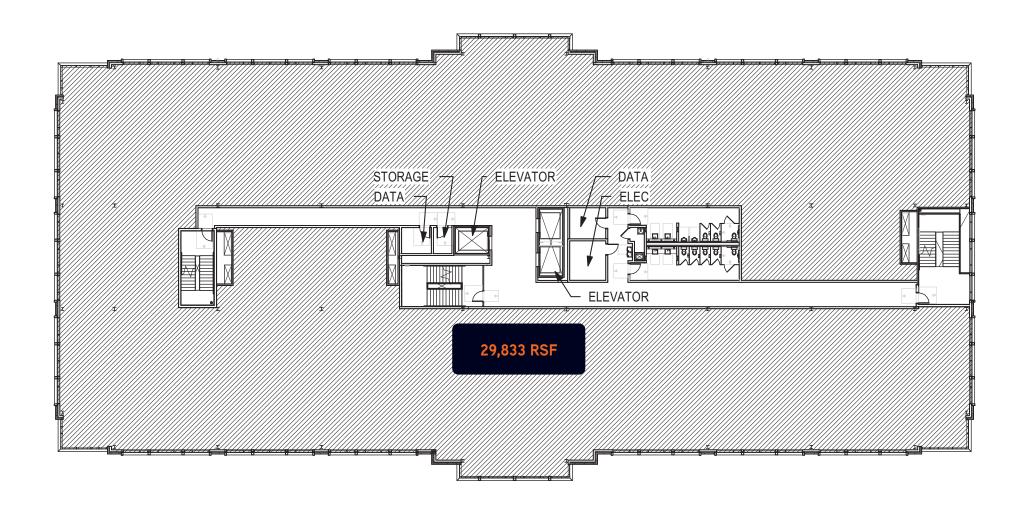

GARAGE

4-story Parking Garage

#### HOTEL

5-Story Hotel (not shown on plan)



### SITE PLAN





## **AERIAL**





## LYRA DRIVE EXTENSION





### **AERIAL & AMENITIES**





### **AERIAL & AMENITIES**











### PHASE I: FIRST FLOOR PLAN

















| Floor size:         | Up to 35,000 SF                                  |
|---------------------|--------------------------------------------------|
| Parking:            | 5 per 1,000 SF                                   |
| Pricing:            | \$18.75/RSF NNN                                  |
| Operating expenses: | \$6.90/RSF<br>(up to 10 year 100% tax abatement) |
| Timing:             | Immediate occupancy                              |

## PHASE I: OFFICE TENANT OPTIONS















### PHASE II: FIRST FLOOR PLAN





## PHASE II: SECOND FLOOR PLAN





### PHASE II: THIRD FLOOR PLAN





## PHASE II: FOURTH FLOOR PLAN





## PHASE II: FIFTH FLOOR PLAN









## FOR MORE INFORMATION CONTACT OUR TEAM:

Colliers International | Greater Columbus Region Brett Cisler 614 437 4498 brett.cisler@colliers.com

John Underman 614 437 4499 john.underman@colliers.com

### VanTrust Real Estate

Phil Rasey pihl.rasey@vantrustre.com

Andy Weeks andy.weeks@vantrustre.com

Tyler Ford tyler.ford@vantrustre.com

#### NP Limited

Franz Geiger fgeiger@polariscenters.com



the point eatpolar is. com