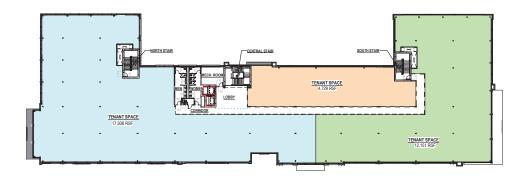

chor retailers include; Saks Fifth Avenue, Dicks Sporting Goods, Swarovski, Field and Stream, The Limited, Barnes and Noble.
- Casual cuisine to upscale dining options including; Cheesecake Factory, BJs Brewhouse, Benihanna, Mimis cafe, Marcellas, Brio, Bar Louie, Mitchell's Steakhouse, and Eddie Merlot.
- Direct access to I-71 via Gemini Place or Polaris Parkway.





#### RESIDENTIAL

- 4-Story Apartments
- 3-Story Apartments

#### OFFICE/RETAIL

1st Floor Retail Space 2nd Floor Office Space

#### **OFFICE**

4-story Office building

#### GARAGE

4-story Parking Garage

#### HOTEL

5-Story Hotel (not shown on plan)



### SITE PLAN





## **AERIAL**





## LYRA DRIVE EXTENSION





### **AERIAL & AMENITIES**





### **AERIAL & AMENITIES**











### PHASE I: FIRST FLOOR PLAN

















| Floor size:         | Up to 35,000 SF                                  |
|---------------------|--------------------------------------------------|
| Parking:            | 5 per 1,000 SF                                   |
| Pricing:            | \$18.75/RSF NNN                                  |
| Operating expenses: | \$6.90/RSF<br>(up to 10 year 100% tax abatement) |
| Timing:             | Immediate occupancy                              |

## PHASE I: OFFICE TENANT OPTIONS















### PHASE II: FIRST FLOOR PLAN





## PHASE II: SECOND FLOOR PLAN





### PHASE II: THIRD FLOOR PLAN





## PHASE II: FOURTH FLOOR PLAN





## PHASE II: FIFTH FLOOR PLAN









## FOR MORE INFORMATION CONTACT OUR TEAM:

Colliers International | Greater Columbus Region Brett Cisler