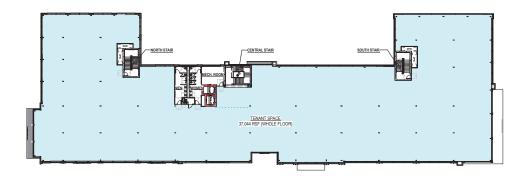

Anchor retailers include; Saks Fifth Avenue, Dicks Sporting Goods, Swarovski, Field and Stream, The Limited, Barnes and Noble.
- Casual cuisine to upscale dining options including; Cheesecake Factory, BJs Brewhouse, Benihanna, Mimis cafe, Marcellas, Brio, Bar Louie, Mitchell's Steakhouse, and Eddie Merlot.
- Direct access to I-71 via Gemini Place or Polaris Parkway.





#### RESIDENTIAL

- 4-Story Apartments
- 3-Story Apartments

#### OFFICE/RETAIL

1st Floor Retail Space 2nd Floor Office Space

#### **OFFICE**

4-story Office building

#### GARAGE

4-story Parking Garage

#### HOTEL

5-Story Hotel (not shown on plan)



### SITE PLAN





## **AERIAL**





## LYRA DRIVE EXTENSION





### **AERIAL & AMENITIES**





### **AERIAL & AMENITIES**











### PHASE I: FIRST FLOOR PLAN

















| Floor size:         | Up to 35,000 SF                                  |
|---------------------|--------------------------------------------------|
| Parking:            | 5 per 1,000 SF                                   |
| Pricing:            | \$18.75/RSF NNN                                  |
| Operating expenses: | \$6.90/RSF<br>(up to 10 year 100% tax abatement) |
| Timing:             | Immediate occupancy                              |

## PHASE I: OFFICE TENANT OPTIONS















### PHASE II: FIRST FLOOR PLAN





## PHASE II: SECOND FLOOR PLAN





### PHASE II: THIRD FLOOR PLAN





## PHASE II: FOURTH FLOOR PLAN





## PHASE II: FIFTH FLOOR PLAN









## FOR MORE INFORMATION CONTACT OUR TEAM:

Colliers International | Greater Columbus Region Brett Cisle