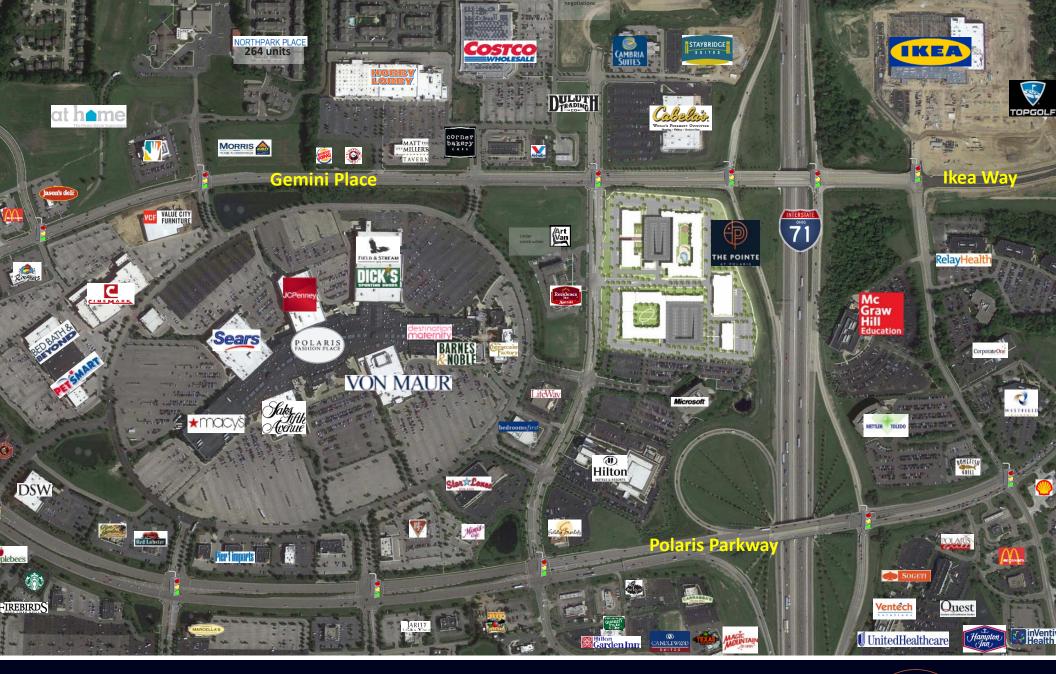

shion Place, a premier shopping destination offering over 150 retailers. Anchor retailers include; Saks Fifth Avenue, Dicks Sporting Goods, Swarovski, Field and Stream, The Limited, Barnes and Noble.
- Casual cuisine to upscale dining options including; Cheesecake Factory, BJs Brewhouse, Benihanna, Mimis cafe, Marcellas, Brio, Bar Louie, Mitchell's Steakhouse, and Eddie Merlot.
- Direct access to I-71 via Gemini Place or Polaris Parkway.





#### RESIDENTIAL

- 4-Story Apartments
- 3-Story Apartments

#### OFFICE/RETAIL

1st Floor Retail Space 2nd Floor Office Space

#### **OFFICE**

4-story Office building

#### GARAGE

4-story Parking Garage

#### HOTEL

5-Story Hotel (not shown on plan)



### SITE PLAN





## **AERIAL**





## LYRA DRIVE EXTENSION





### **AERIAL & AMENITIES**





### **AERIAL & AMENITIES**











### PHASE I: FIRST FLOOR PLAN

















| Floor size:         | Up to 35,000 SF                                  |
|---------------------|--------------------------------------------------|
| Parking:            | 5 per 1,000 SF                                   |
| Pricing:            | \$18.75/RSF NNN                                  |
| Operating expenses: | \$6.90/RSF<br>(up to 10 year 100% tax abatement) |
| Timing:             | Immediate occupancy                              |

## PHASE I: OFFICE TENANT OPTIONS















### PHASE II: FIRST FLOOR PLAN





## PHASE II: SECOND FLOOR PLAN





### PHASE II: THIRD FLOOR PLAN





## PHASE II: FOURTH FLOOR PLAN





## PHASE II: FIFTH FLOOR PLAN









## FOR MORE INFORMATION CONTAC