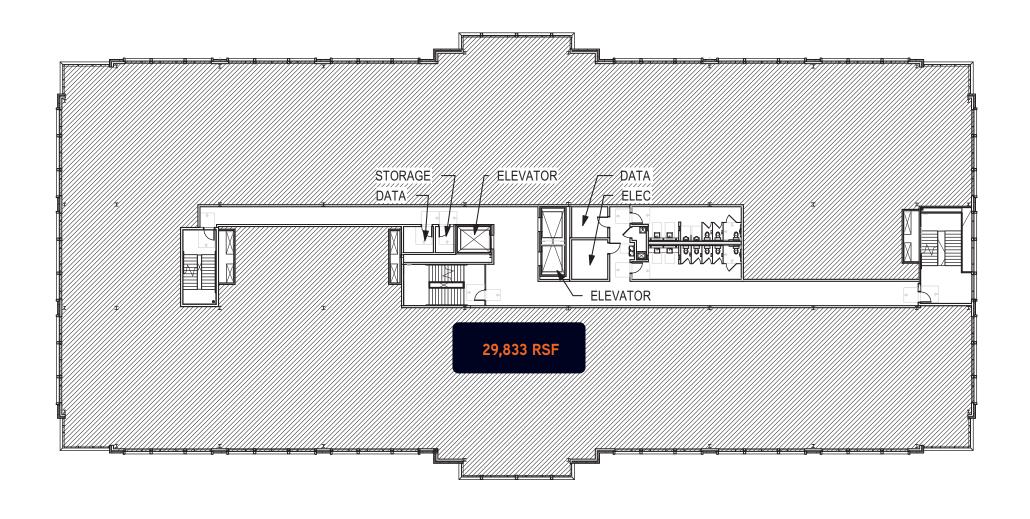

# HOTEL

5-Story Hotel (not shown on plan)



### SITE PLAN





## **AERIAL**





## LYRA DRIVE EXTENSION





### **AERIAL & AMENITIES**





### **AERIAL & AMENITIES**











### PHASE I: FIRST FLOOR PLAN

















| Floor size:         | Up to 35,000 SF                                  |
|---------------------|--------------------------------------------------|
| Parking:            | 5 per 1,000 SF                                   |
| Pricing:            | \$18.75/RSF NNN                                  |
| Operating expenses: | \$6.90/RSF<br>(up to 10 year 100% tax abatement) |
| Timing:             | Immediate occupancy                              |

## PHASE I: OFFICE TENANT OPTIONS















### PHASE II: FIRST FLOOR PLAN





## PHASE II: SECOND FLOOR PLAN





### PHASE II: THIRD FLOOR PLAN





## PHASE II: FOURTH FLOOR PLAN





## PHASE II: FIFTH FLOOR PLAN









## FOR MORE INFORMATION CONTACT OUR TEAM:

Colliers International | Greater Columbus Region Brett Cisler 614 437 4498 brett.cisler@colliers.com

John Underman 614 437 4499 john.underman@colliers.com

### VanTrust Real Estate

Phil Rasey pihl.rasey@vantrustre.com

Andy Weeks andy.weeks@vantrustre.com

Tyler Ford tyler.ford@vantrustre.com

#### NP Limited

Franz Geiger fgeiger@polariscenters.com



the point eatpolar is. com