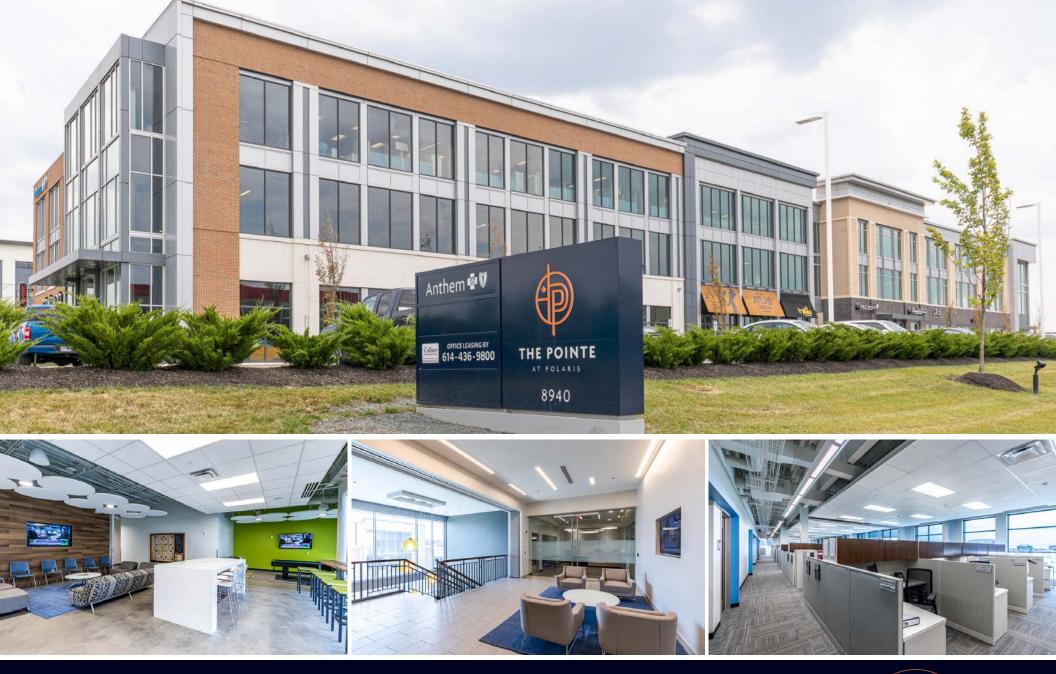

#### THE POINTE AT POLARIS

As Columbus' most exciting multi-use project, THE POINTE AT POLARIS, is the perfect blend of suburban convenience and urban amenities. Spread over more than 20 acres, THE POINTE AT POLARIS is master planned to boast modern office space, elegant residential units, as well as two hotel sites, all along Central Ohio's most dynamic retail corridor. Developed in partnership with Polaris and NP Limited, THE POINTE AT POLARIS is uniquely positioned to appeal to a vast array of companies, tenants and residents because of its prime location, its visibility and the surrounding high-end community.

#### THE POINTE AT POLARIS

- Class A, 20 acre office, retail, and residential development.
- Up to 300, 000 square feet of office space.
- 35,000 square feet of retail space.
- 400 multifamily units.
- 2 hotel sites.
- Convenient structured parking of 5.0 spaces/1,000 square feet.
- Immediate occupancy.