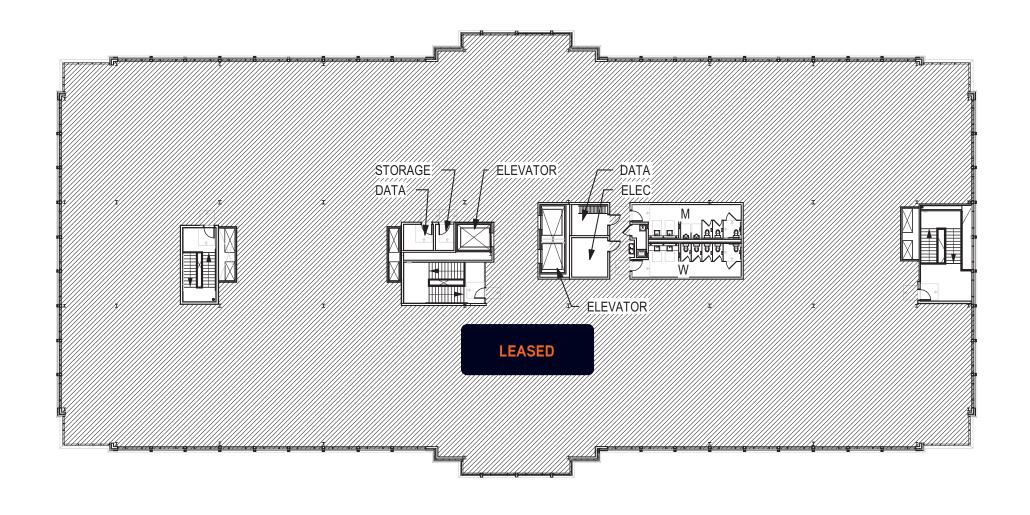

### PHASE I: FIRST FLOOR PLAN

| Floor size:         | Up to 35,000 SF                                  |
|---------------------|--------------------------------------------------|
| Parking:            | 5 per 1,000 SF                                   |
| Pricing:            | \$18.75/RSF NNN                                  |
| Operating expenses: | \$6.90/RSF<br>(up to 10 year 100% tax abatement) |
| Timing:             | Immediate occupancy                              |

### PHASE II: FIRST FLOOR PLAN