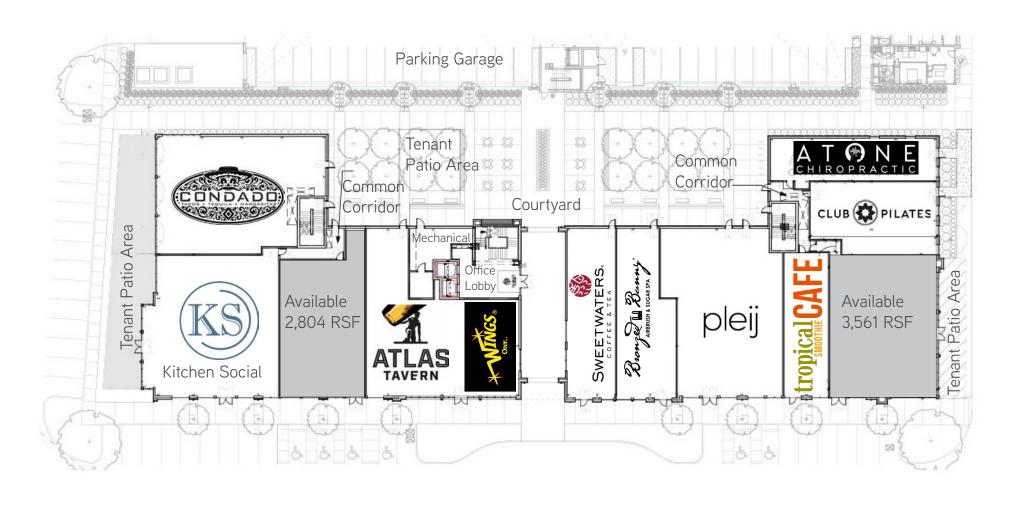

### PHASE I: FIRST FLOOR PLAN

| Floor size:         | Up to 35,000 SF                                  |
|---------------------|--------------------------------------------------|
| Parking:            | 5 per 1,000 SF                                   |
| Pricing:            | \$18.75/RSF NNN                                  |
| Operating expenses: | \$6.90/RSF<br>(up to 10 year 100% tax abatement) |
| Timing:             | Immediate occupancy                              |

## PHASE I: OFFICE TENANT OPTIONS