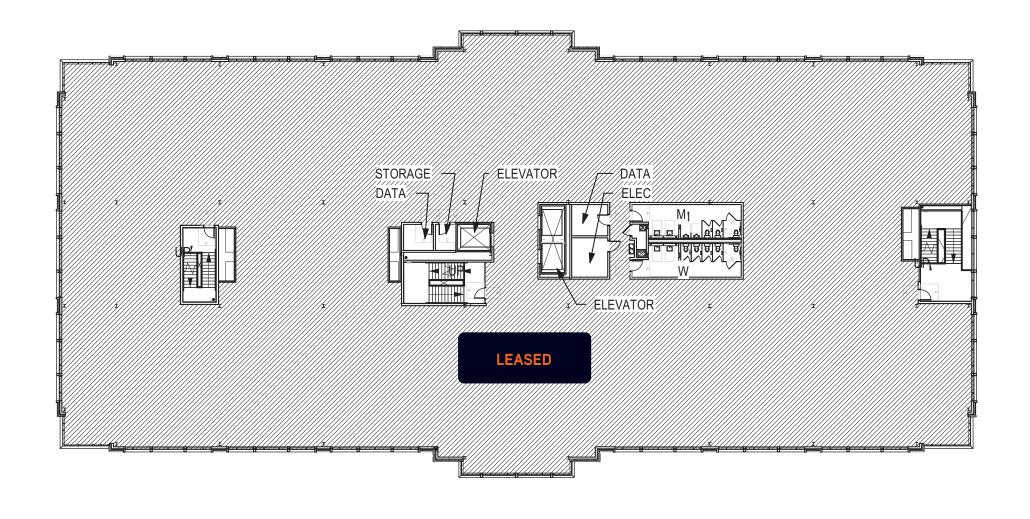

### PHASE I: FIRST FLOOR PLAN

| Floor size:         | Up to 35,000 SF                                  |
|---------------------|--------------------------------------------------|
| Parking:            | 5 per 1,000 SF                                   |
| Pricing:            | \$18.75/RSF NNN                                  |
| Operating expenses: | \$6.90/RSF<br>(up to 10 year 100% tax abatement) |
| Timing:             | Immediate occupancy                              |

### PHASE II: FIRST FLOOR PLAN