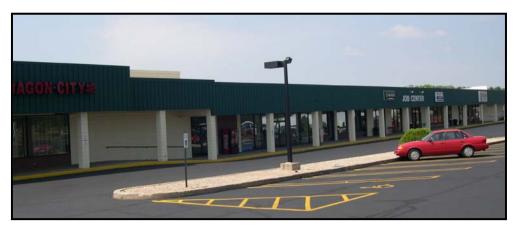

## **Retail Space Available**

Greentree Mall, Berlin, Wisconsin

## **Property Specifications:**

| Address         | 720-760 W Broadway   | Lease Rate    | \$7.00 SF           |
|-----------------|----------------------|---------------|---------------------|
| Building Size   | 51,658 SF            | CAM/Taxes/Ins | \$2.00 SF           |
| Space Available | Suite 720 – 5,760 SF | Term          | 3-5 year leases     |
|                 | Suite 728 – 3,380 SF | Escalator     | 3% per year         |
|                 | Suite 744 – 1,600 SF | Features      | 234 parking spaces  |
|                 | Suite 748 – 2,800 SF |               | On-site maintenance |
|                 | Suite 756 – 3,300 SF |               | Super WalMart being |
|                 |                      |               | built across street |
| Construction    | Concrete block       |               | Recently repainted  |
| Year Built      | 1980                 |               |                     |