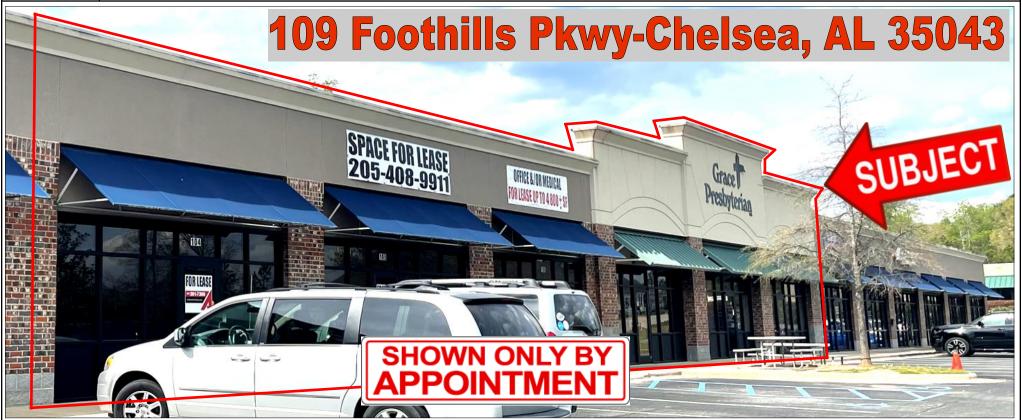

## MEDICAL &/OR OFFICE SUITE FOR LEASE FOOTHILLS PKWY & CHESSER DR / RIGHT OFF HWY 280 NEXT TO DOMINO'S

**Suite 103-109** is approx. 4,800± SF and leases for \$4,600/mo rent plus utilities

Ideal for a medical and/or office user

## AL &/OR OFFICE SUITE FOR IPKWY & CHESSER DR / RIGHT OFF HWY 280 NEXT TO

**Suite 103-109** is approx. 4,800± SF and leases for \$4,600/mo rent plus utilities

Ideal for an medical and/or office user Not possible to split up—Call for your showing