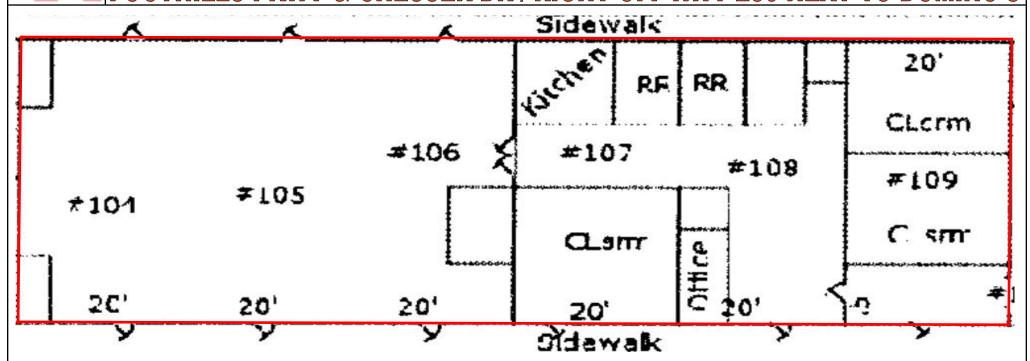

## MEDICAL &/OR OFFICE SUITE FOR LEASE FOOTHILLS PKWY & CHESSER DR / RIGHT OFF HWY 280 NEXT TO DOMINO'S

**Suite 103-109** is approx. 4,800± SF and leases for \$4,600/mo rent plus utilities

Ideal for a medical and/or office user

## AL &/OR OFFICE SUITE FOR IPKWY & CHESSER DR / RIGHT OFF HWY 280 NEXT TO

**Suite 103-109** is approx. 4,800± SF and leases for \$4,600/mo rent plus utilities

Ideal for an medical and/or office user Not possible to split up—Call for your showing