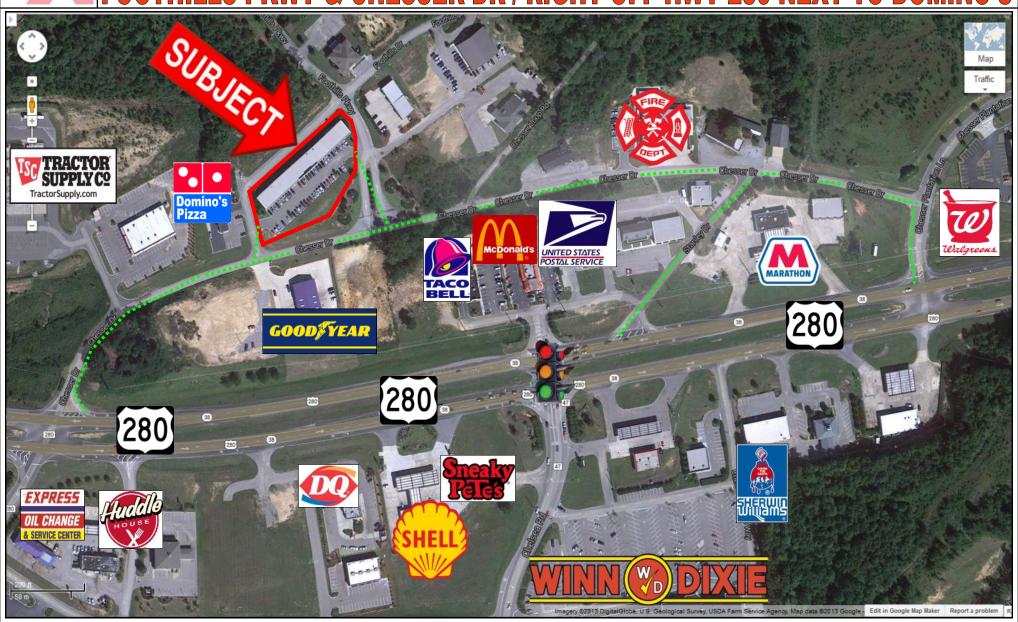

## MEDICAL &/OR OFFICE SUITE FOR LEASE FOOTHILLS PKWY & CHESSER DR / RIGHT OFF HWY 280 NEXT TO DOMINO'S

**Suite 103-109** is approx. 4,800± SF and leases for \$4,600/mo rent plus utilities

Ideal for a medical and/or office user

## AL &/OR OFFICE SUITE FOR IPKWY & CHESSER DR / RIGHT OFF HWY 280 NEXT TO

**Suite 103-109** is approx. 4,800± SF and leases for \$4,600/mo rent plus utilities

Ideal for an medical and/or office user Not possible to split up—Call for your showing