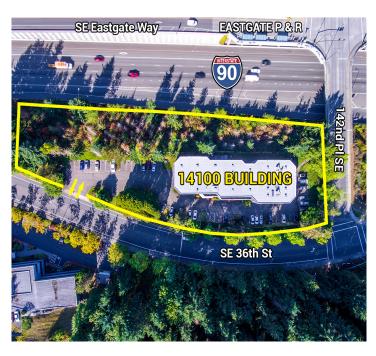

SE 29th St SE 30th St SE 32nd St SE 36th St 14100 Office Building 1. Starbucks 2. Outback Steakhouse 3. Dairy Queen 4. Eastgate Park & Ride 5. Bellevue College SE 44th St 6. Chipotle 7. Factoria Mall 8. Starbucks 9. T-Mobile Head Quarters