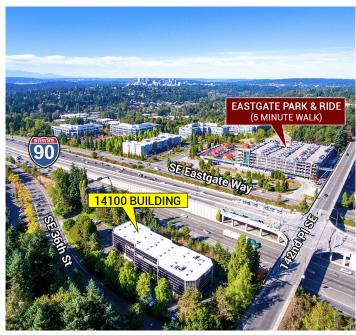

## **14100 OFFICE BUILDING**

14100 SE 36th Street, Bellevue, WA 98006

Suite 204 | 585 RSF

Available Immediately

Suite 205 | 2,603 RSF

• Available September 1, 2023

Lease Rate: \$36.00 - \$37.50/RSF, Full Service

## **Property Features:**

- Building Signage Available
- Showers in Building
- · Elevator in Building
- Easy Access to I-90 and Eastgate Park & Ride
- Located on Bus Routes: 212, 216, 218, 219, 554, 556, 989
- Parking Ratio 4.0/1,000 SF | Free Surface Parking
- Reserved Covered Parking Available
- (comcast, Fiber Available
- SenturyLink Available