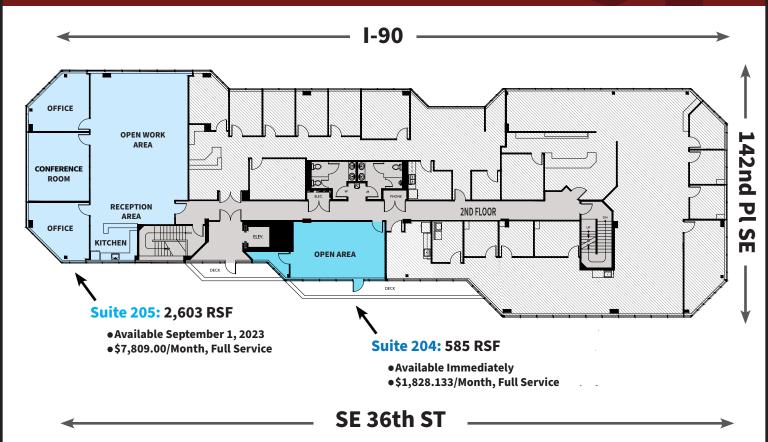

## **14100 OFFICE BUILDING**

14100 SE 36th Street, Bellevue, WA 98006

Suite 204 | 585 RSF

Available Immediately

Suite 205 | 2,603 RSF

• Available September 1, 2023

Lease Rate: \$36.00 - \$37.50/RSF, Full Service