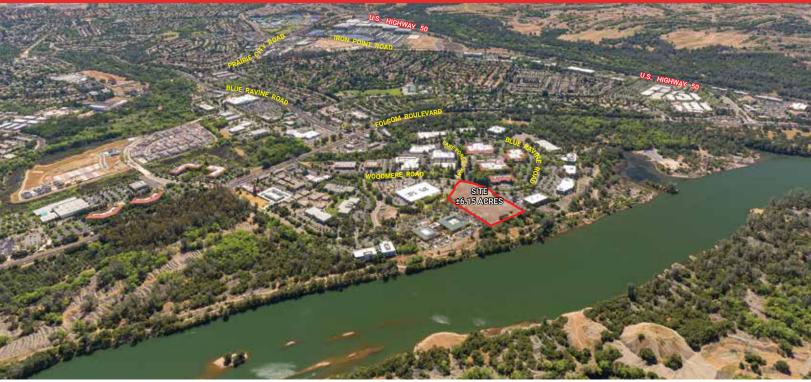

104A Woodmere Road, Folsom

### **Property Size: ±6.15 Acres**

As exclusive agents, we are pleased to offer the following space:

- Asking Price: \$4,050,000.00 (\$15/SF)
- ♦ Land Use: C-3 Commercial District
- Zoning: M-1 Light Industrial District PD Planned Development
- ♦ Wide Range of Permitted Uses:

Business & Professionial Office (up to 4 stories not to exceed 50')
Medical & Dental Offices
Assembly - Light Manufacturing

- Manufacturing
- ♦ Adjacent to Lake Natoma and American River Bike Trail
- Nearby amenities (i.e., Dos Coyotes, Wells Fargo, Jamba Juice, La Bou, Mels Diner and Knee Deep Brewery)
- Planned for either a 2-story, 100,000 RSF or two (2) 50,000 RSF
   2-story buildings.