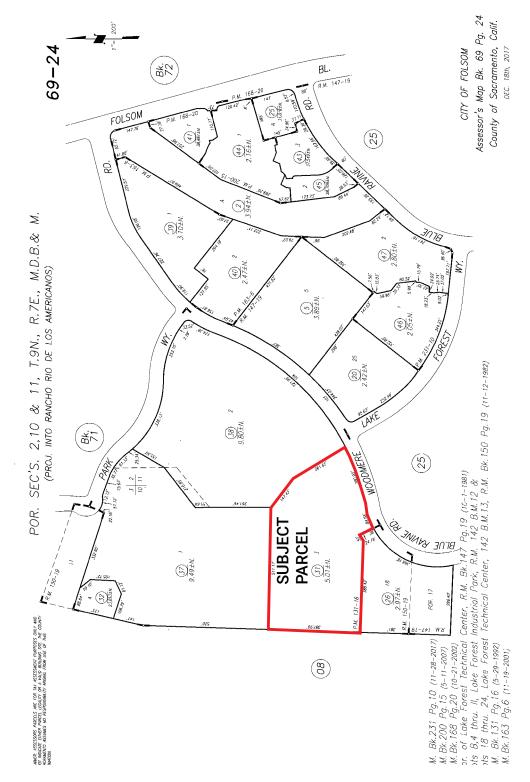

104A Woodmere Road, Folsom

### **Property Size: ±6.15 Acres**

As exclusive agents, we are pleased to offer the following space:

- Asking Price: \$4,050,000.00 (\$15/SF)
- ♦ Land Use: C-3 Commercial District
- Zoning: M-1 Light Industrial District PD Planned Development
- ♦ Wide Range of Permitted Uses: