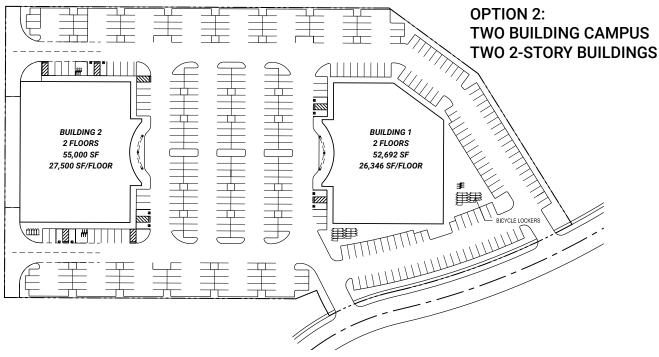

Business & Professionial Office (up to 4 stories not to exceed 50')
Medical & Dental Offices
Assembly - Light Manufacturing

- Manufacturing
- ♦ Adjacent to Lake Natoma and American River Bike Trail
- Nearby amenities (i.e., Dos Coyotes, Wells Fargo, Jamba Juice, La Bou, Mels Diner and Knee Deep Brewery)
- Planned for either a 2-story, 100,000 RSF or two (2) 50,000 RSF
   2-story buildings.