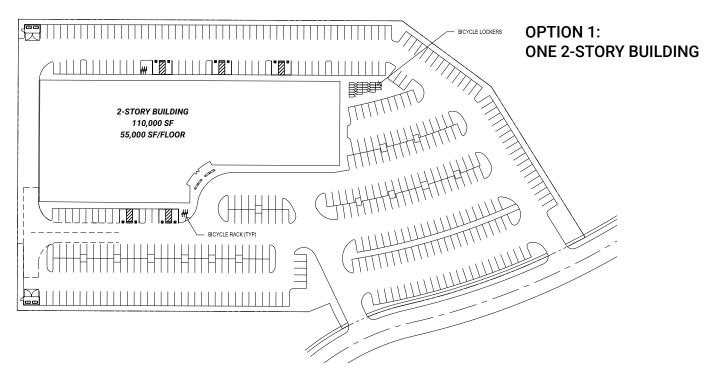

Business & Professionial Office (up to 4 stories not to exceed 50')
Medical & Dental Offices
Assembly - Light Manufacturing

- Manufacturing
- ♦ Adjacent to Lake Natoma and American River Bike Trail
- Nearby amenities (i.e., Dos Coyotes, Wells Fargo, Jamba Juice, La Bou, Mels Diner and Knee Deep Brewery)
- Planned for either a 2-story, 100,000 RSF or two (2) 50,000 RSF
   2-story buildings.