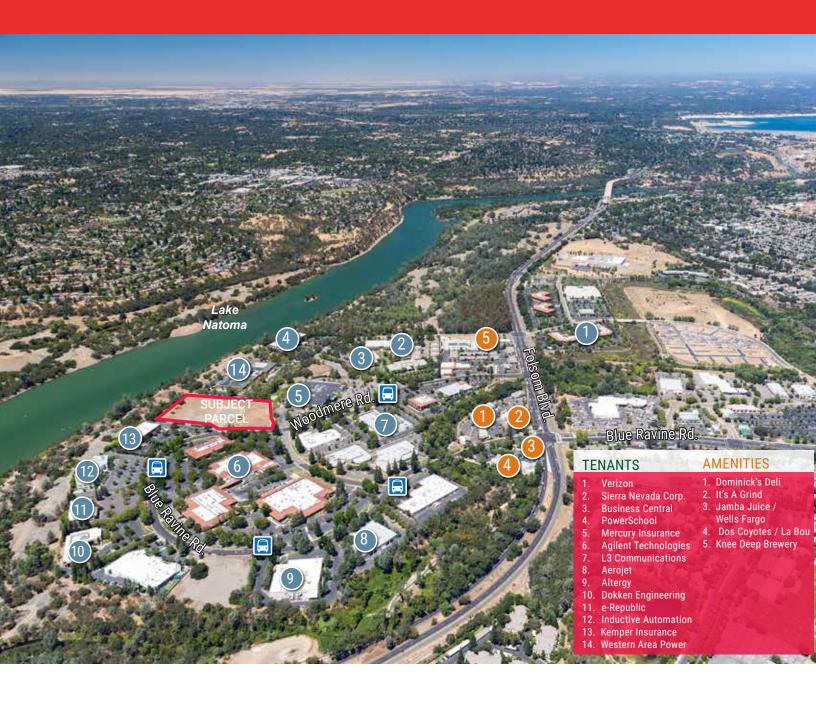

104A Woodmere Road, Folsom

Business & Professionial Office (up to 4 stories not to exceed 50')
Medical & Dental Offices
Assembly - Light Manufacturing

- Manufacturing
- ♦ Adjacent to Lake Natoma and American River Bike Trail
- Nearby amenities (i.e., Dos Coyotes, Wells Fargo, Jamba Juice, La Bou, Mels Diner and Knee Deep Brewery)
- Planned for either a 2-story, 100,000 RSF or two (2) 50,000 RSF
   2-story buildings.