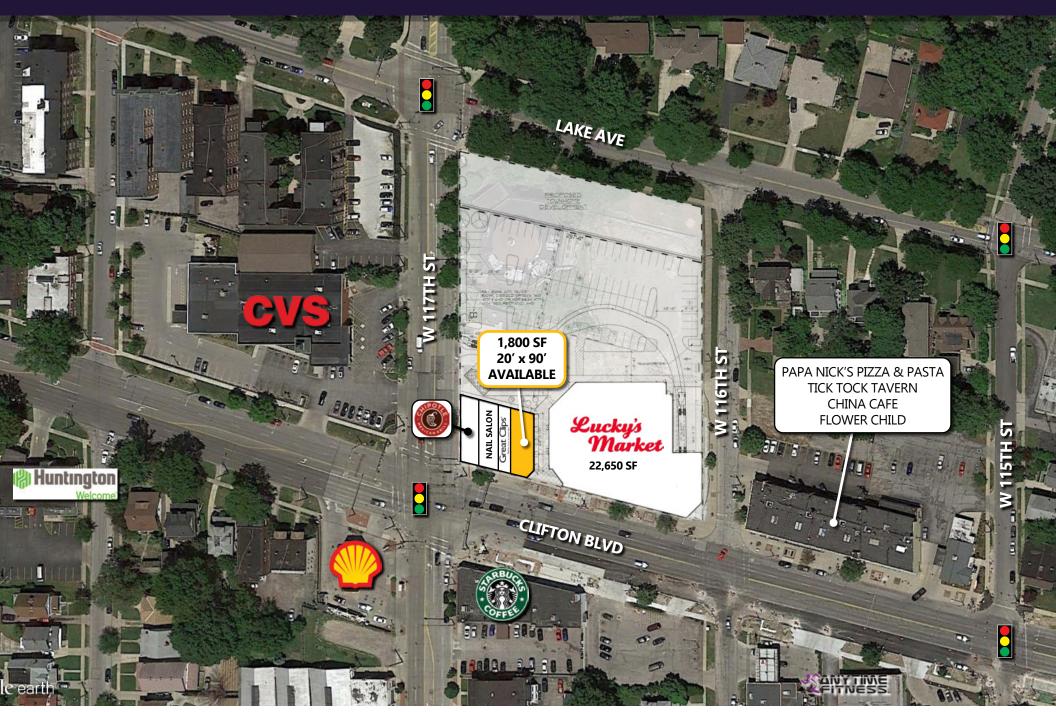

## THE SHOPPES ON CLIFTON

CLEVELAND, OH

## **PROPERTY HIGHLIGHTS**

- Exciting new construction Fall 2018
- New grocery anchored shopping district
- LAST 1,800 SF AVAILABLE, next to Lucky's Market
- Serving the Gold Coast Area
- Convenient to Downtown Cleveland
- 15,000 VPD on W 117th & 20,000 VPD on Clifton Blvd
- Ample parking