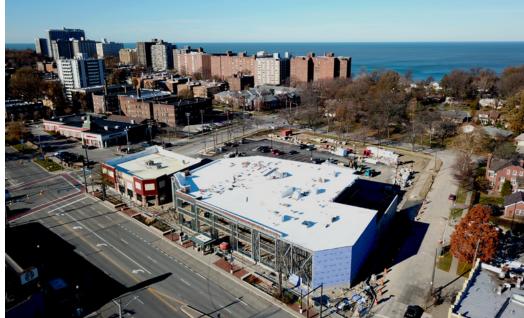

## THE SHOPPES ON CLIFTON

CLEVELAND, OH

## **PROPERTY HIGHLIGHTS**

- Exciting new construction Fall 2018
- New grocery anchored shopping district
- LAST 1,800 SF AVAILABLE, next to Lucky's Market
- Serving the Gold Coast Area
- Convenient to Downtown Cleveland
- 15,000 VPD on W 117th & 20,000 VPD on Clifton Blvd
- Ample parking