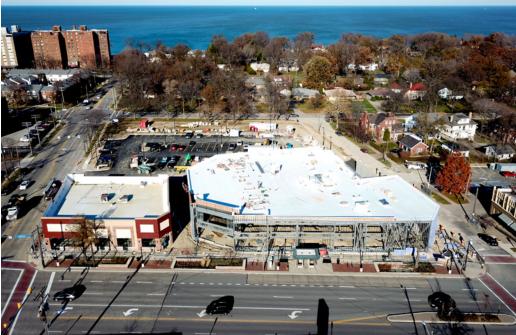

## THE SHOPPES ON CLIFTON

CLEVELAND, OH

## **PROPERTY HIGHLIGHTS**

- Exciting new construction Fall 2018
- New grocery anchored shopping district
- LAST 1,800 SF AVAILABLE, next to Lucky's Market
- Serving the Gold Coast Area
- Convenient to Downtown Cleveland
- 15,000 VPD on W 117th & 20,000 VPD on Clifton Blvd
- Ample parking