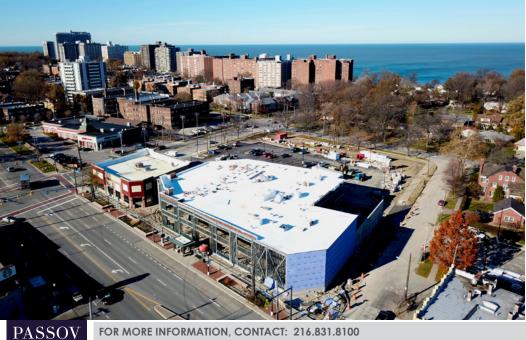

## THE SHOPPES ON CLIFTON

CLEVELAND, OH

## **PROPERTY HIGHLIGHTS**

- Exciting new construction Fall 2018
- New grocery anchored shopping district
- LAST 1,800 SF AVAILABLE, next to Lucky's Market
- Serving the Gold Coast Area
- Convenient to Downtown Cleveland
- 15,000 VPD on W 117th & 20,000 VPD on Clifton Blvd
- Ample parking