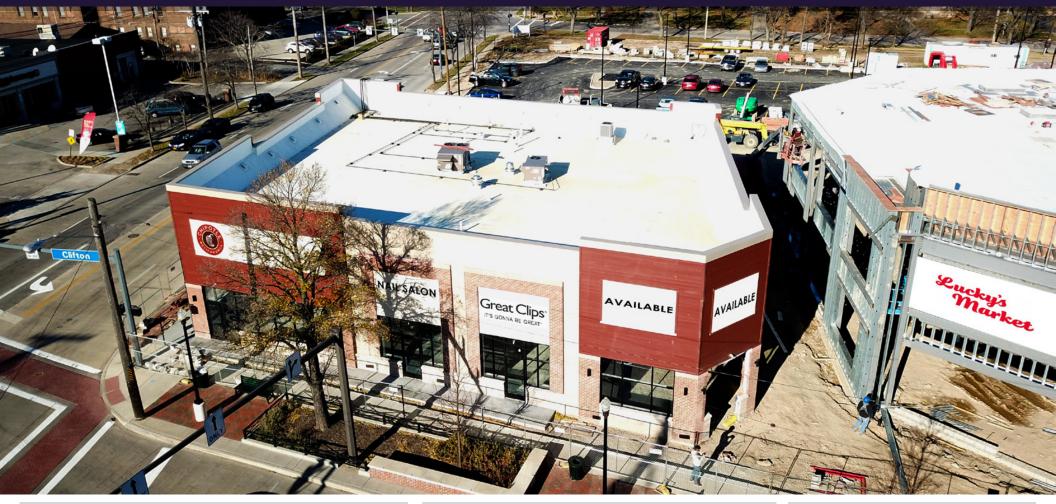

## THE SHOPPES ON CLIFTON

CLEVELAND, OH

## **PROPERTY HIGHLIGHTS**

- Exciting new construction Fall 2018
- New grocery anchored shopping district
- LAST 1,800 SF AVAILABLE, next to Lucky's Market
- Serving the Gold Coast Area
- Convenient to Downtown Cleveland
- 15,000 VPD on W 117th & 20,000 VPD on Clifton Blvd
- Ample parking