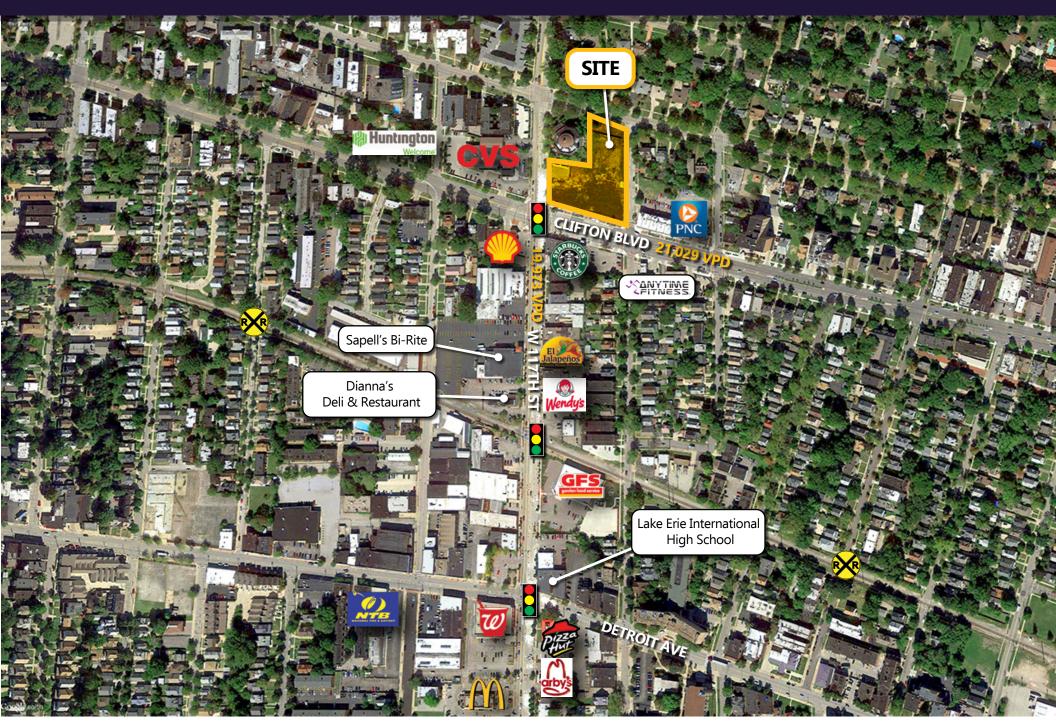

## THE SHOPPES ON CLIFTON

CLEVELAND, OH

## **PROPERTY HIGHLIGHTS**

- Exciting new construction Fall 2018
- New grocery anchored shopping district
- LAST 1,800 SF AVAILABLE, next to Lucky's Market
- Serving the Gold Coast Area
- Convenient to Downtown Cleveland
- 15,000 VPD on W 117th & 20,000 VPD on Clifton Blvd
- Ample parking