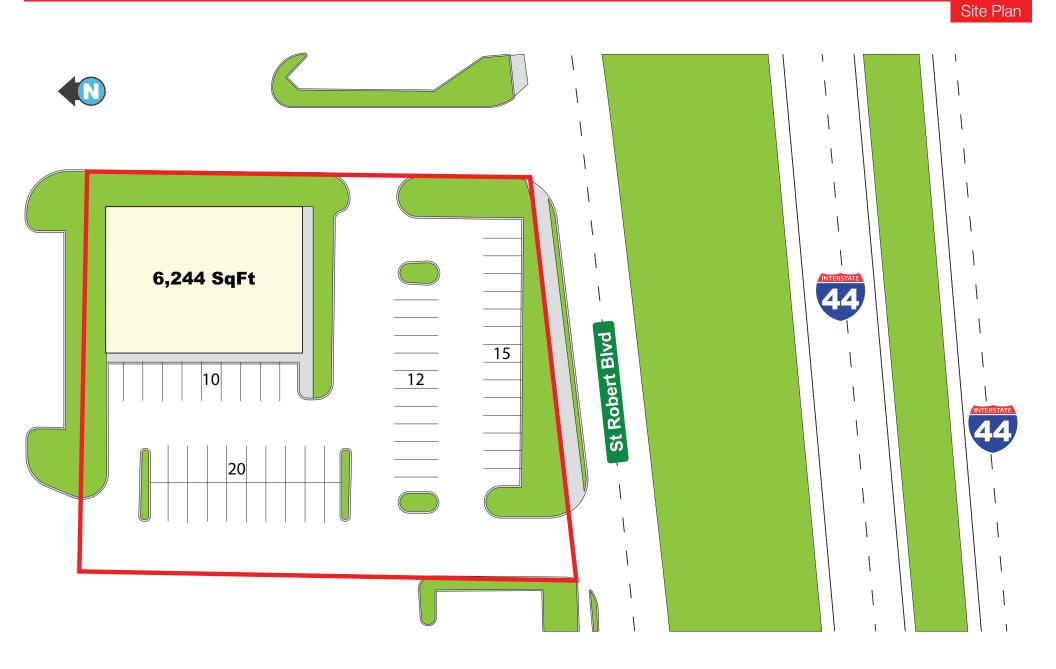

### **OFFERING SUMMARY**

Sale Price: \$899,000

Building Size: 6,244 SF

Lot Size: 1 Acres

Number Of Units:

Price / SF: \$143.98

Year Built: 2000

Zoning: Commercial