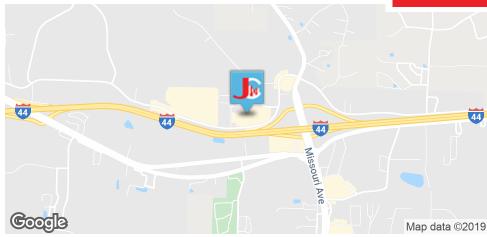

**COVER PAGE** 





## 141 St Robert Blvd



141 ST ROBERT BLVD, SAINT ROBERT, MO 65584

### **EXECUTIVE SUMMARY**

For Sale





### **OFFERING SUMMARY**

Sale Price: \$899,000

Building Size: 6,244 SF

Lot Size: 1 Acres

Number Of Units:

Price / SF: \$143.98

Year Built: 2000

Zoning: Commercial

Market: St Robert, MO

#### **PROPERTY OVERVIEW**

Free Standing retail property located on St Robert Blvd. Property is good visibility and easy access. Close proximity and visibility from I-44.

#### PROPERTY HIGHLIGHTS

- Great Visibility.
- Easy Access.
- Interstate Visibility.
- Close Proximity to I-44.
- Free Standing.









## **ADDITIONAL PHOTOS**

For Sale











**RETAILER MAP** 







## **LOCATION MAPS**







# **DEMOGRAPHICS MAP & REPORT**

For Sale Camdenton St James Dixon acks Creek Steelville Doolittle Rolla 8 (5) (133)Richland St Robert Stoutland 44 Fort Leonard Wood **Edgar Springs** (72)Leban