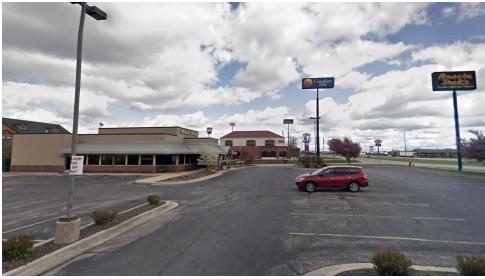

**COVER PAGE** 





## 141 St Robert Blvd



141 ST ROBERT BLVD, SAINT ROBERT, MO 65584

### **EXECUTIVE SUMMARY**

For Sale





### **OFFERING SUMMARY**

Sale Price: \$899,000

Building Size: 6,244 SF

Lot Size: 1 Acres

Number Of Units:

Price / SF: \$143.98

Year Built: 2000

Zoning: Commercial

Market: St Robert, MO

#### **PROPERTY OVERVIEW**

Free Standing retail property located on St Robert Blvd. Property is good visibility and easy access. Close proximity and visibility from I-44.

#### PROPERTY HIGHLIGHTS

- Great Visibility.
- Easy Access.
- Interstate Visibility.
- Close Proximity to I-44.
- Free Standing.









## **ADDITIONAL PHOTOS**

For Sale











**RETAILER MAP** 







## **LOCATION MAPS**







# **DEMOGRAPHICS MAP & REPORT**

For Sale Camdenton St James Dixon acks Creek Steelville Doolittle Rolla 8 (5) (133)Richland St Robert Stoutland 44 Fort Leonard Wood **Edgar Springs** (72)Lebanon Salem Map data ©2019

| POPULATION                           | 1 MILE            | 5 MILES              | 10 MILES               |
|--------------------------------------|-------------------|----------------------|------------------------|
| Total population                     | 1,687             | 21,089               | 42,712                 |
| Median age                           | 29.0              | 27.2                 | 28.6                   |
| Median age (Male)                    | 27.8              | 26.4                 | 2