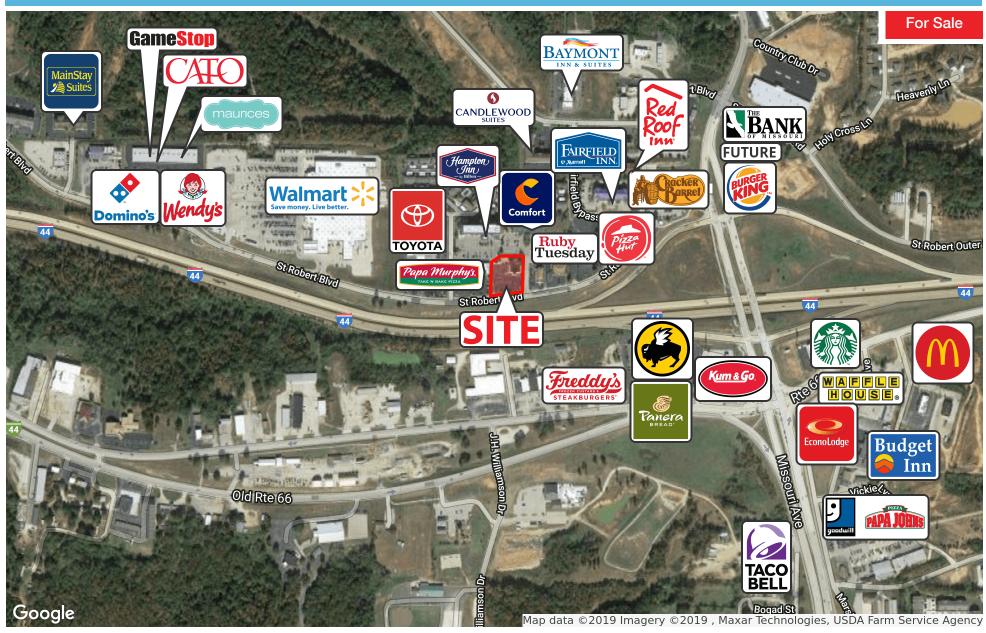

**COVER PAGE** 





## 141 St Robert Blvd



141 ST ROBERT BLVD, SAINT ROBERT, MO 65584

### **EXECUTIVE SUMMARY**

For Sale





### **OFFERING SUMMARY**

Sale Price: \$899,000

Building Size: 6,244 SF

Lot Size: 1 Acres

Number Of Units:

Price / SF: \$143.98

Year Built: 2000

Zoning: Commercial

Market: St Robert, MO

#### **PROPERTY OVERVIEW**

Free Standing retail property located on St Robert Blvd. Property is good visibility and easy access. Close proximity and visibility from I-44.

#### PROPERTY HIGHLIGHTS

- Great Visibility.
- Easy Access.
- Interstate Visibility.
- Close Proximity to I-44.
- Free Standing.









## **ADDITIONAL PHOTOS**

For Sale











**RETAILER MAP** 







## **LOCATION MAPS**







# **DEMOGRAPHICS MAP & REPORT**

For Sale Camdenton St James Dixon acks Creek Steelville Doolittle Rolla 8 (5) (133)Richland St Robert Stoutland 44 Fort Leonard Wood **Edgar Springs** (72)Lebanon Salem Map data ©2019

| POPULATION                           | 1 MILE            | 5 MILES              | 10 MILES               |
|--------------------------------------|-------------------|----------------------|------------------------|
| Total population                     | 1,687             | 21,089               | 42,712                 |
| Median age                           | 29.0              | 27.2                 | 28.6                   |
| Median age (Male)                    | 27.8              | 26.4                 | 27.7                   |
| M