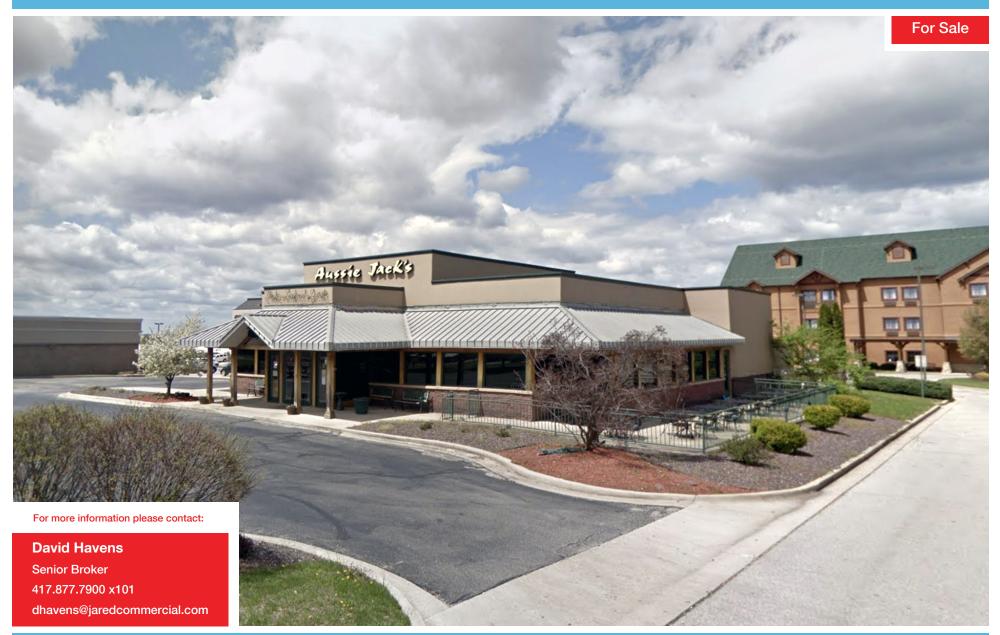

### **EXECUTIVE SUMMARY**

For Sale

### **OFFERING SUMMARY**

Sale Price: \$899,000

Building Size: 6,244 SF

Lot Size: 1 Acres

Number Of Units:

Price / SF: \$143.98

Year Built: 2000

Zoning: Commercial

#### **PROPERTY OVERVIEW**

Free Standing retail property located on St Robert Blvd. Property is good visibility and easy access. Close proximity and visibility from I-44.

#### PROPERTY HIGHLIGHTS

- Great Visibility.
- Easy Access.
- Interstate Visibility.
- Close Proximity to I-44.
- Free Standing.