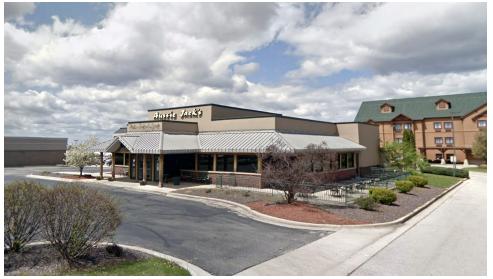

**COVER PAGE** 





## 141 St Robert Blvd



141 ST ROBERT BLVD, SAINT ROBERT, MO 65584

### **EXECUTIVE SUMMARY**

For Sale





### **OFFERING SUMMARY**

Sale Price: \$899,000

Building Size: 6,244 SF

Lot Size: 1 Acres

Number Of Units:

Price / SF: \$143.98

Year Built: 2000

Zoning: Commercial

Market: St Robert, MO

#### **PROPERTY OVERVIEW**

Free Standing retail property located on St Robert Blvd. Property is good visibility and easy access. Close proximity and visibility from I-44.

#### PROPERTY HIGHLIGHTS

- Great Visibility.
- Easy Access.
- Interstate Visibility.
- Close Proximity to I-44.
- Free Standing.









## **ADDITIONAL PHOTOS**

For Sale











**RETAILER MAP** 







## **LOCATION MAPS**







# **DEMOGRAPHICS MAP & REPORT**

For Sale Camdenton St James Dixon acks Creek Steelville Doolittle Rolla 8 (5) (133)Richland St Robert Stoutland 44 Fort Leonard Wood **Edgar Springs** (72)Lebanon Salem Map data ©2019

| POPULATION                           | 1 MILE            | 5 MILES              | 10 MILES               |
|--------------------------------------|-------------------|----------------------|------------------------|
| Total population                     | 1,687             | 21,089               | 42,712                 |
| Median age                           | 29.0              | 27.2                 | 28.6                   |
| Median age (Male)                    | 27.8              | 26.4                 | 27.