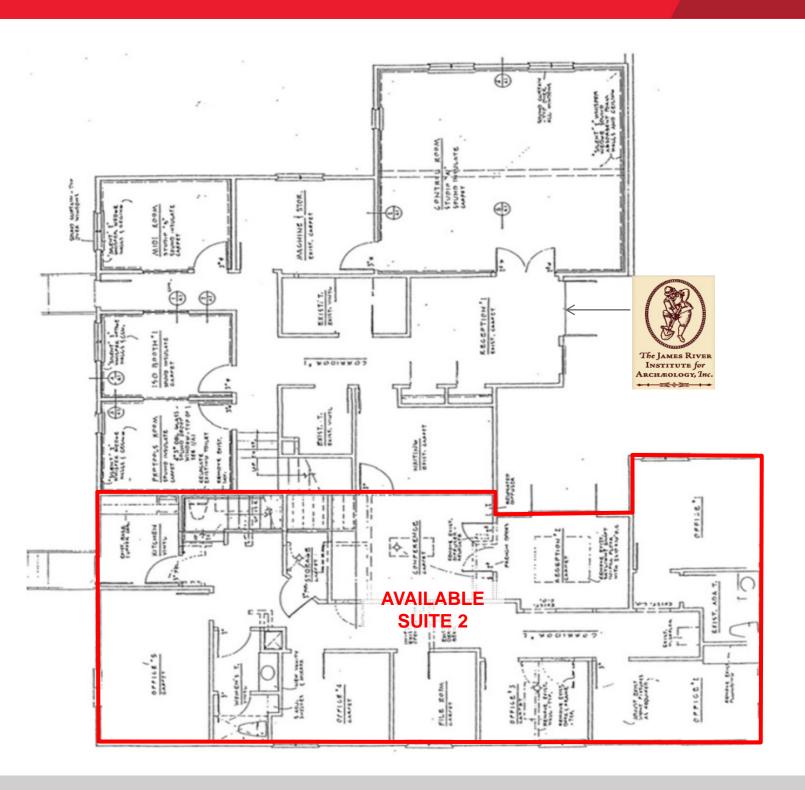

### **Property Features**

- 1,692 ± SF first floor space and 864 SF mezzanine space
- Sale Price: \$255,000
- Excellent professional/medical office opportunity
- Located in the Quarterland Commons section of Busch Corporate Center; built in 1992
- Parking ratio 5:1,000 sf
- Busch Corporate Center is a mix of office, limited business, and light industrial uses. It is centrally located at the intersection of Rt. 60 & Rt. 199
- Located 1 mile from I-64
- Zoned M-1