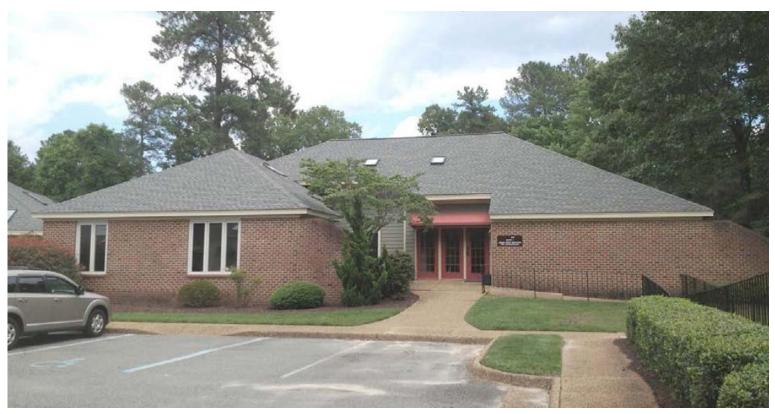

### **Property Features**

- 1,692 ± SF first floor space and 864 SF mezzanine space
- Sale Price: \$255,000
- Excellent professional/medical office opportunity
- Located in the Quarterland Commons section of Busch Corporate Center; built in 1992
- Parking ratio 5:1,000 sf
- Busch Corporate Center is a mix of office, limited business, and light industrial uses. It is centrally located at the intersection of Rt. 60 & Rt. 199
- Located 1 mile from I-64
- Zoned M-1