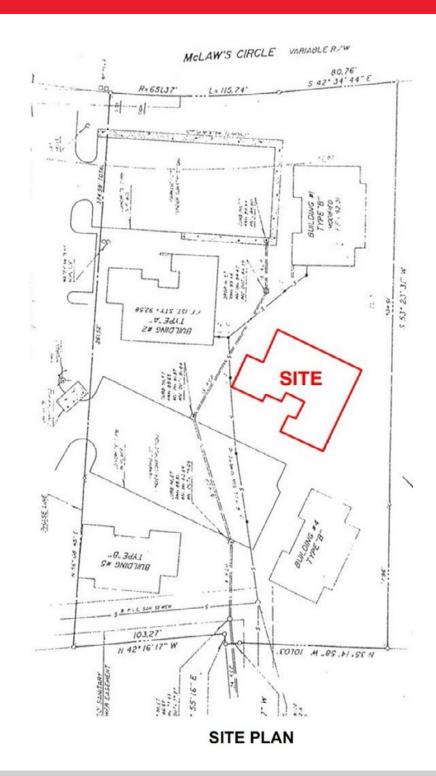

### **Property Features**

- 1,692 ± SF first floor space and 864 SF mezzanine space
- Sale Price: \$255,000
- Excellent professional/medical office opportunity
- Located in the Quarterland Commons section of Busch Corporate Center; built in 1992
- Parking ratio 5:1,000 sf
- Busch Corporate Center is a mix of office, limited business, and light industrial uses. It is centrally located at the intersection of Rt. 60 & Rt. 199
- Located 1 mile from I-64
- Zoned M-1