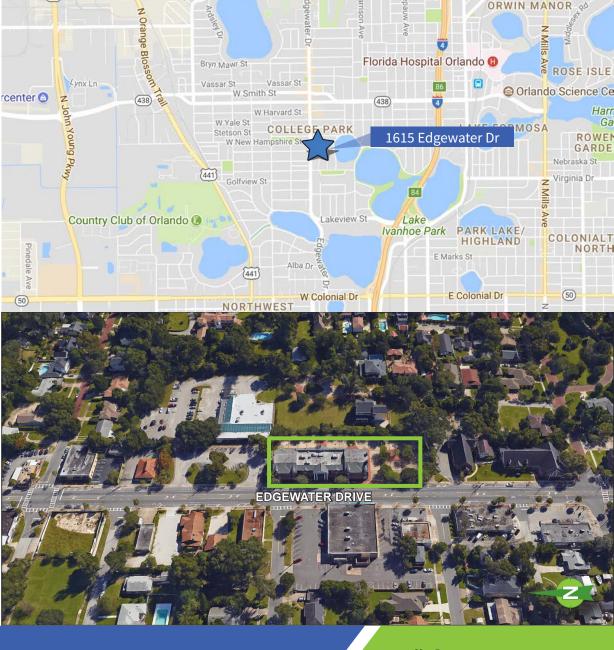

1615 EDGEWATER DRIVE

SUITE 150 | ORLANDO, FL | 2,225± SF AVAILABLE

## THE PROPERTY

- 25,324± SF total building
- Two-story building built in 2003
- Convenient on-site parking (included in rate)
- Located in the quaint area of College Park, next to the College Park Post Office