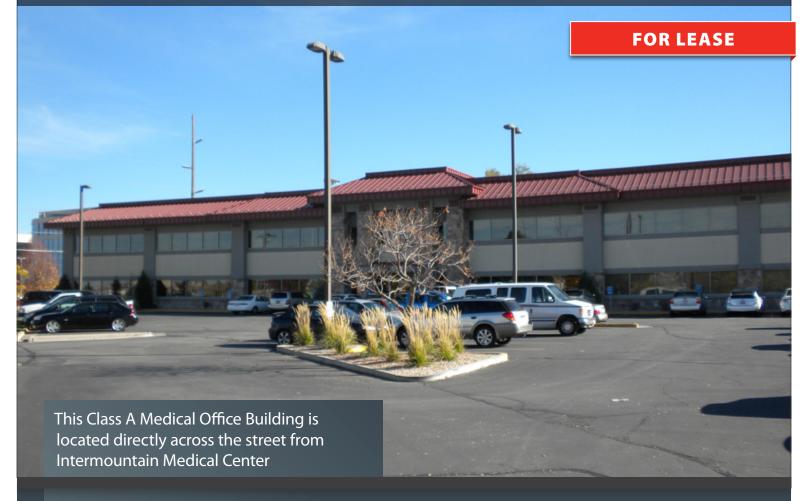

## MURRAY MEDICAL ARTS BUIDLING

## 5300 South Woodrow Street Murray, Utah

property information

- Suite 201 3,760 SF
- Lease Rate \$18.00 NNN
- 4-6 Operatories
- New Space
- Class "A" Medical
- ADA Restroom in Suite

marketed by:

Ralph Riedel, CCIM **801.303.5466** rriedel@comre.com