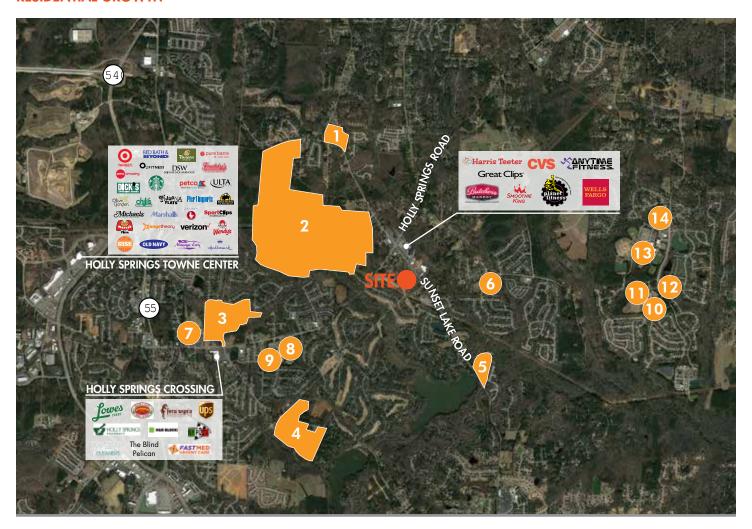

#### **RESIDENTIAL GROWTH**

- Peterson Station at Sunset Lake 310 Multifamily Units Approved
- Woodcreek
  871 Single Family Homes & Townhomes
  Under Construction
- 344 Single Family Lots
  Under Construction
- Brook Manor
  141 Single Family Lots
  Under Construction

- Creekside at Sunset Lake
  46 Single Family Lots
  Under Construction
- Westcott Way
  21 Single Family Lots
  Under Construction
- Holly Springs
  Elementary School
- Holly Ridge Elementary School
- 9 Holly Ridge Middle School

- West Lake
  Middle School
- West Lake
  Elementary School
- Primrose School at West Lake
- Middle Creek
  High School
- Middle Creek
  Elementary School