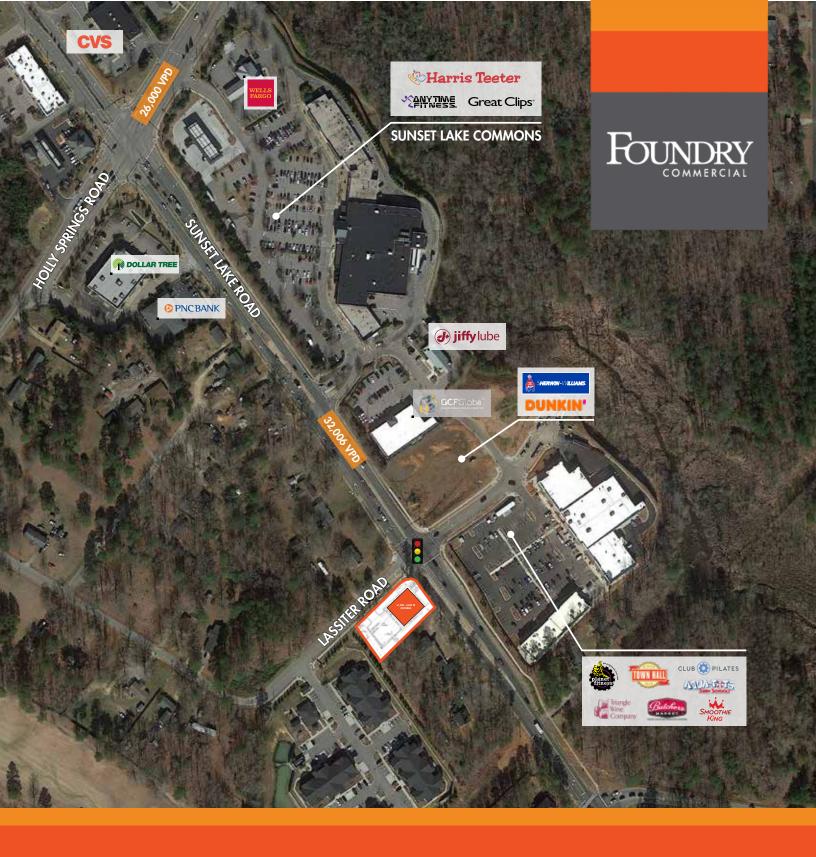

#### **PROPERTY FEATURES**

- Located on one of Holly Springs' busiest retail corridors with over 32,000 VPD
- Signalized intersection at the corner of Sunset Lake Road and Lassiter Road
- Excellent visibility and access
- Flexible size configurations
- Strong residential growth surrounding the site with 1,700+ single family and multifamily units under construction within 1 mile

| TRAFFIC COUNTS     |            |
|--------------------|------------|
| SUNSET LAKE ROAD   | 32,006 VPD |
| HOLLY SPRINGS ROAD | 26,000 VPD |