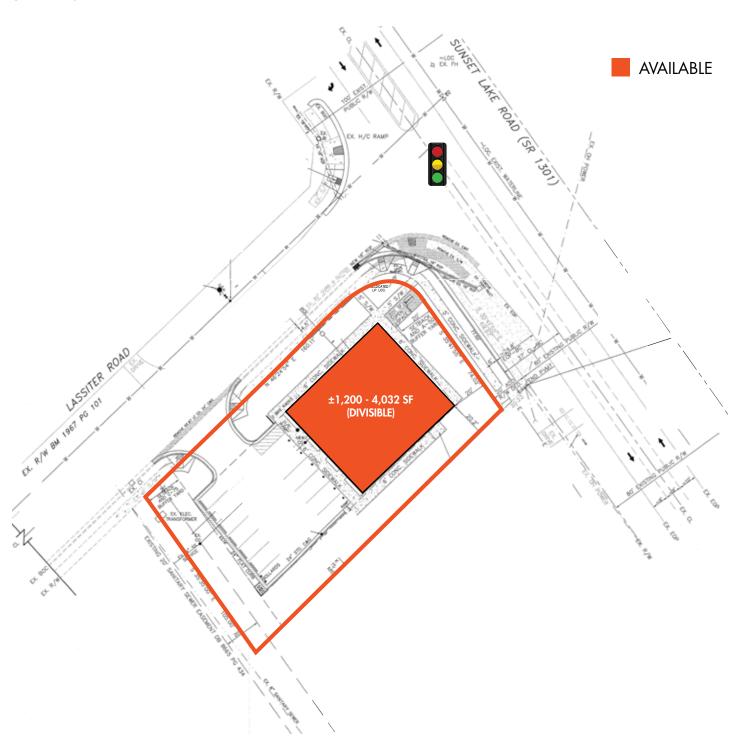

#### **SITE PLAN**

For more information, please contact:

**ROSS DIACHENKO**Senior Associate

(919) 576 2683 ross.diachenko@foundrycommercial.com NOLAN MILLS IV Associate

Associate (919) 576 2685 nolan.mills@foundrycommercial.com FOUNDRY

| BUILDING FEATURES |                   |
|-------------------|-------------------|
| SPACE AVAILABLE   | ±1,200 - 4,302 SF |
| TIMING            | May 2020          |

| DEMOGRAPHICS              | 1 MILE    | 3 MILES   | 5 MILES   |
|---------------------------|-----------|-----------|-----------|
| 2019 ESTIMATED POPULATION | 5,588     | 54,602    | 108,402   |
| 2024 PROJECTED POPULATION | 6,165     | 60,127    | 119,399   |
| EST. HOUSEHOLD INCOME     | \$130,089 | \$118,880 | \$116,440 |