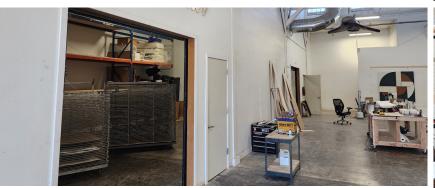

## **4746 Ohio Ave S** Seattle, WA 98134

4,800 Total SF/ 800 SF of Office

Paint booth available

Located just south of downtown Seattle and minutes from the Port of Seattle

Adjacent to East Marginal Way with convenient I-5 access via S Spokane & Michigan St

Located on city bus routes

Space has been off market for years & available now

CH: approx. 18', Zoning: M-1, Seattle

Dock high loading door and drive-in ramps

Heavy 3 phase power

**Call Broker for Rates** 