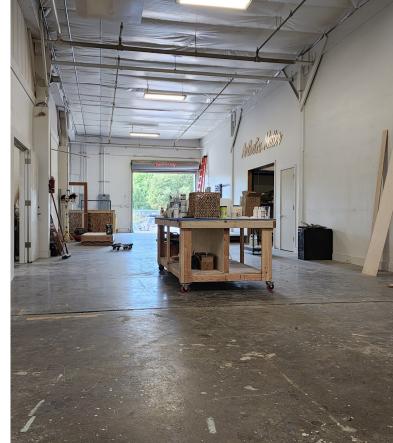

## **4746 Ohio Ave S** Seattle, WA 98134

4,800 Total SF/ 800 SF of Office

Paint booth available

Located just south of downtown Seattle and minutes from the Port of Seattle

Adjacent to East Marginal Way with convenient I-5 access via S Spokane & Michigan St

Located on city bus routes

Space has been off market for years & available now

CH: approx. 18', Zoning: M-1, Seattle

Dock high loading door and drive-in ramps

Heavy 3 phase power

**Call Broker for Rates** 