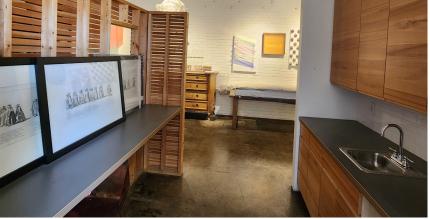

## **4746 Ohio Ave S** Seattle, WA 98134

4,800 Total SF/ 800 SF of Office

Paint booth available

Located just south of downtown Seattle and minutes from the Port of Seattle

Adjacent to East Marginal Way with convenient I-5 access via S Spokane & Michigan St

Located on city bus routes

Space has been off market for years & available now

CH: approx. 18', Zoning: M-1, Seattle

Dock high loading door and drive-in ramps

Heavy 3 phase power

**Call Broker for Rates** 