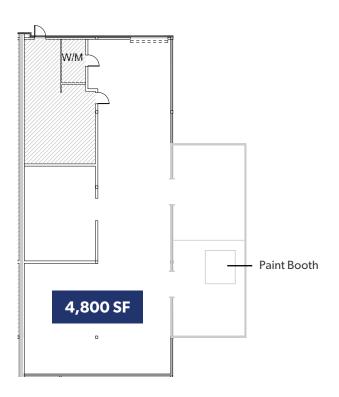

## **4746 Ohio Ave S** Seattle, WA 98134

4,800 Total SF/ 800 SF of Office

Paint booth available

Located just south of downtown Seattle and minutes from the Port of Seattle

Adjacent to East Marginal Way with convenient I-5 access via S Spokane & Michigan St

Located on city bus routes

Space has been off market for years & available now

CH: approx. 18', Zoning: M-1, Seattle

Dock high loading door and drive-in ramps

Heavy 3 phase power

**Call Broker for Rates** 