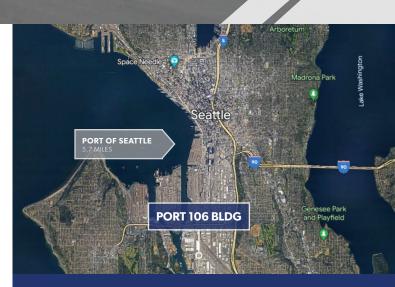

## **4746 Ohio Ave S** Seattle, WA 98134

4,800 Total SF/ 800 SF of Office

Paint booth available

Located just south of downtown Seattle and minutes from the Port of Seattle

Adjacent to East Marginal Way with convenient I-5 access via S Spokane & Michigan St

Located on city bus routes

Space has been off market for years & available now

CH: approx. 18', Zoning: M-1, Seattle

Dock high loading door and drive-in ramps

Heavy 3 phase power

**Call Broker for Rates** 