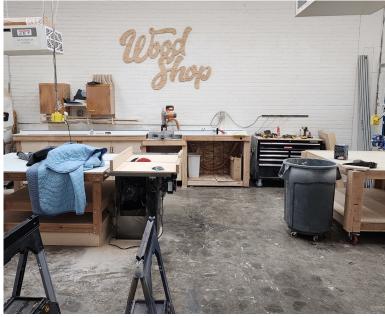

## **4746 Ohio Ave S** Seattle, WA 98134

4,800 Total SF/ 800 SF of Office

Paint booth available

Located just south of downtown Seattle and minutes from the Port of Seattle

Adjacent to East Marginal Way with convenient I-5 access via S Spokane & Michigan St

Located on city bus routes

Space has been off market for years & available now

CH: approx. 18', Zoning: M-1, Seattle

Dock high loading door and drive-in ramps

Heavy 3 phase power

**Call Broker for Rates** 