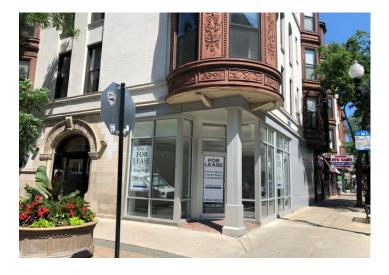

### **Property Description**

Prime location. Located at the corner of Broadway and Surf in the heart of Lakeview. This space provides tremendous storefront visibility and accessibility to the densely populated Lakeview neighborhood. This space is located on the heavily traveled Broadway corridor just north of Clark and Diversey. It is surrounded by a mix of strong retailers including Walmart, Xsport, Starbucks, Mariano's, and more. Spaces offers tremendous visibility and signage opportunity on hard corner. Floor to ceiling glass window advertising exposure.