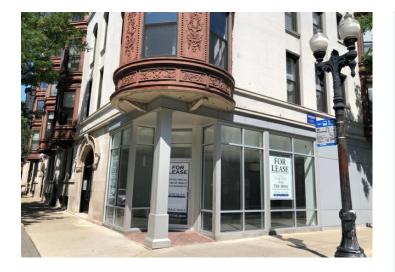

### **Property Description**

Prime location. Located at the corner of Broadway and Surf in the heart of Lakeview. This space provides tremendous storefront visibility and accessibility to the densely populated Lakeview neighborhood. This space is located on the heavily traveled Broadway corridor just north of Clark and Diversey. It is surrounded by a mix of strong retailers including Walmart, Xsport, Starbucks, Mariano's, and more. Spaces offers tremendous visibility and signage opportunity on hard corner. Floor to ceiling glass window advertising exposure.