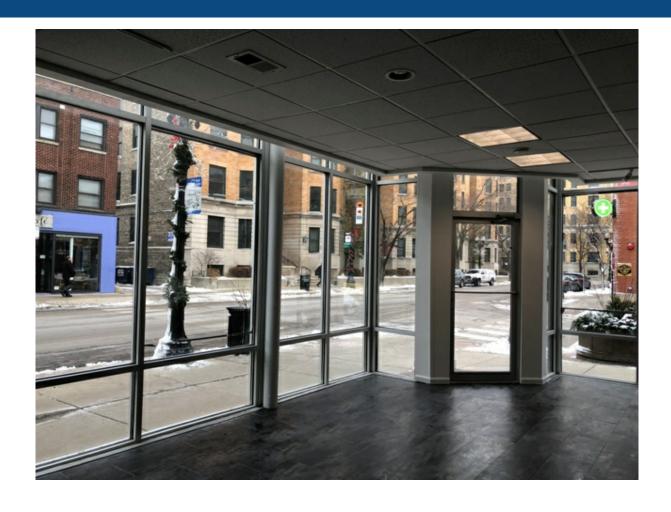

### **Property Description**

Prime location. Located at the corner of Broadway and Surf in the heart of Lakeview. This space provides tremendous storefront visibility and accessibility to the densely populated Lakeview neighborhood. This space is located on the heavily traveled Broadway corridor just north of Clark and Diversey. It is surrounded by a mix of strong retailers including Walmart, Xsport, Starbucks, Mariano's, and more. Spaces offers tremendous visibility and signage opportunity on hard corner. Floor to ceiling glass window advertising exposure.

### **Property Details**

LEASE PRICE: \$25

MINIMUM RENTABLE SQ FT: 1,100

MAXIMUM RENTABLE SQ FT: 1,100

LEASE TYPE: Modified Gross

ZONING: B3-2

BUILDING SQ FT: 1,110

SITE SQUARE FEET: 1,110