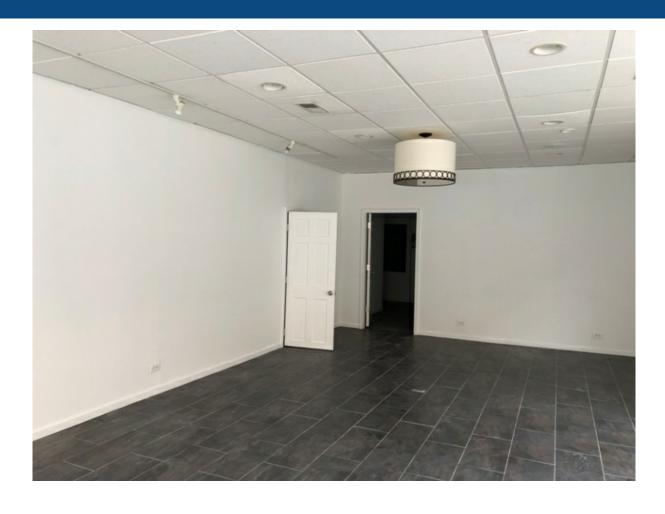

### **Property Description**

Prime location. Located at the corner of Broadway and Surf in the heart of Lakeview. This space provides tremendous storefront visibility and accessibility to the densely populated Lakeview neighborhood. This space is located on the heavily traveled Broadway corridor just north of Clark and Diversey. It is surrounded by a mix of strong retailers including Walmart, Xsport, Starbucks, Mariano's, and more. Spaces offers tremendous visibility and signage opportunity on hard corner. Floor to ceiling glass window advertising exposure.

### **Property Details**

LEASE PRICE: \$25

MINIMUM RENTABLE SQ FT: 1,100

MAXIMUM RENTABLE SQ FT: 1,100

LEASE TYPE: Modified Gross

ZONING: B3-2

BUILDING SQ FT: 1,110

SITE SQUARE FEET: 1,110