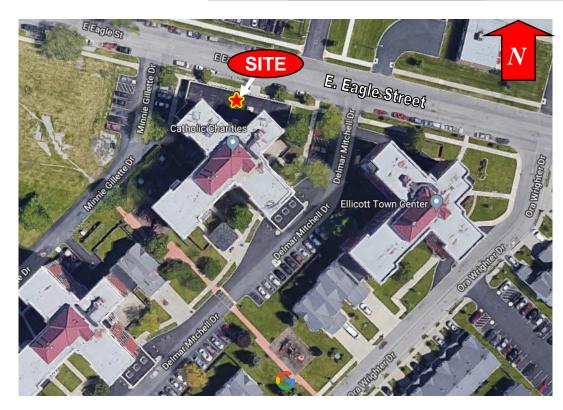

FOR LEASE 215 East Eagle Street

# **Property Highlights**

- Downtown Buffalo medical / office building available for lease
- Close to the Central Business
  District
- 3,350 <u>+</u> Sq. Ft. available
- Former clinical space
- Excellent visibility

- On-site parking available with street parking directly in front
- Proximate to Route 33 and the I-190
- Ideal for: medical and clinical office space, CPA, tax services, public health, behavioral health, attorney's office, professional office, dentist, quasi-retail / office