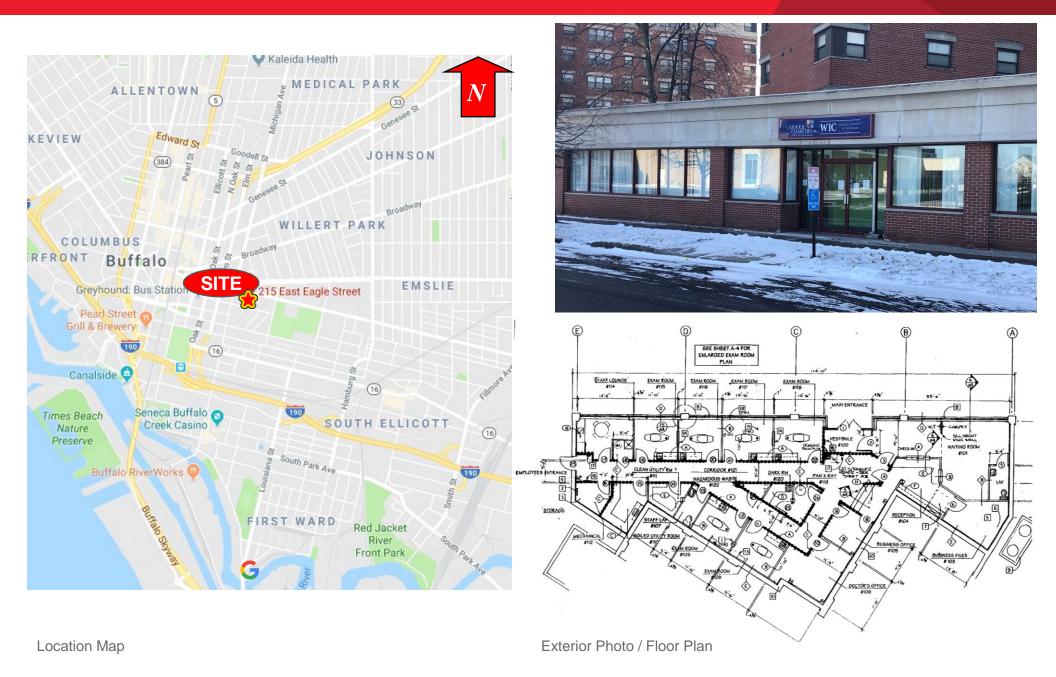

FOR LEASE 215 East Eagle Street

# **Property Highlights**

- Downtown Buffalo medical / office building available for lease
- Close to the Central Business
  District
- 3,350 <u>+</u> Sq. Ft. available
- Former clinical space
- Excellent visibility

- On-site parking available with street parking directly in front
- Proximate to Route 33 and the I-190
- Ideal for: medical and clinical office space, CPA, tax services, public health, behavioral health, attorney's office, professional office, dentist, quasi-retail / office