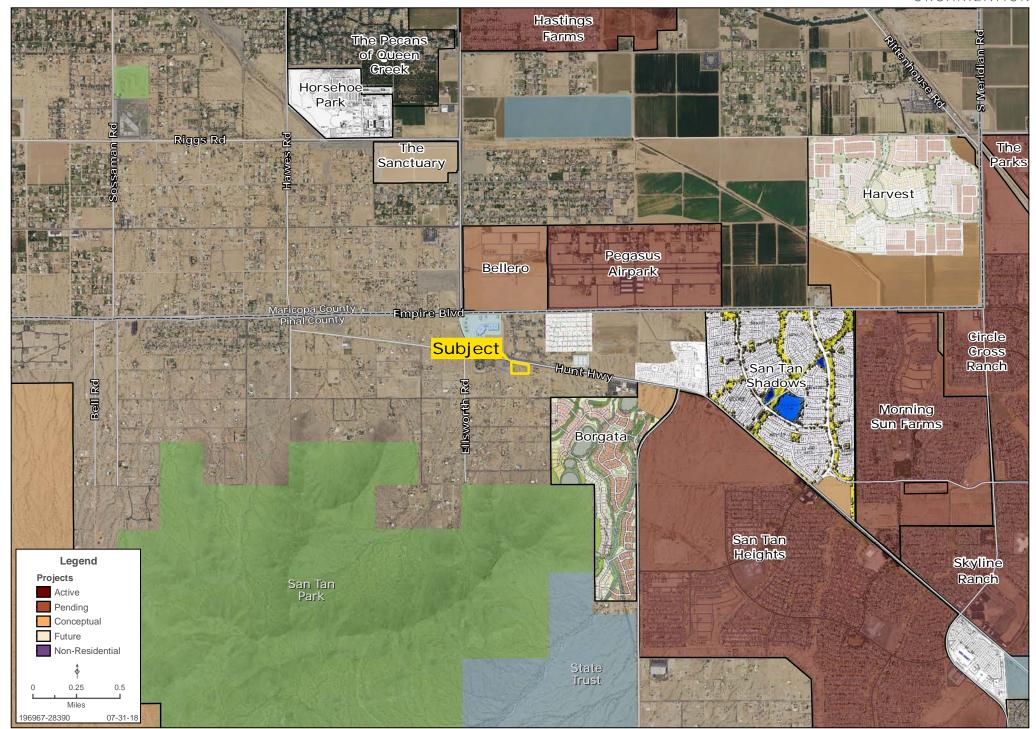

# RETAIL ACREAGE & PADS AVAILABLE

**EXCLUSIVE LISTING** | E/SEC ELLSWORTH ROAD & HUNT HWY, QUEEN CREEK, PINAL COUNTY, ARIZONA



Chad T. Russell, P.C. | crussell@landadvisors.com

4900 North Scottsdale Road, Suite 3000, Scottsdale, Arizona 85251 ph. 480.483.8100 | www.landadvisors.com



#### **E/SEC ELLSWORTH & HUNT HIGHWAY REGIONAL MAP**

Chad T. Russell, P.C. | 480.483.8100 | www.landadvisors.com





## **E/SEC ELLSWORTH & HUNT HIGHWAY SURROUNDING DEVELOPMENT MAP**





## **E/SEC ELLSWORTH & HUNT HIGHWAY SURROUNDING AREA MAP**





# **E/SEC ELLSWORTH & HUNT HIGHWAY MAP**

Chad T. Russell, P.C. | 480.483.8100 | www.landadvisors.com





### E/SEC ELLSWORTH & HUNT HIGHWAY PROPERTY DETAIL MAP





### **E/SEC ELLSWORTH & HUNT HIGHWAY SITE PLAN MAP**





# **CONCEPTUAL SITE PLAN**





ON POINT

> WWW.ONPOINTARCHITECTURE.COM P. 480-227-5259 MESA, ARIZONA

NEW RET

NEW RETAIL FACILITY

SMC DEVELOPMENT

DWG NAME: DWG #

INFO GO NONT ARGITISCITIEL, LLC S PRESBITTED,

DROPOSED MASTER SITE PLAN

BROOT GULES INGLES THE ARE THE BEREFOL COLV.

BRENOT INTENDED TO ACCERATIZE DEPOT ACTUAL

BES.

US SEED DEBUSIONS AS SHOWN DRUNINGS ABLE NOT

<sup>N</sup> A1.1