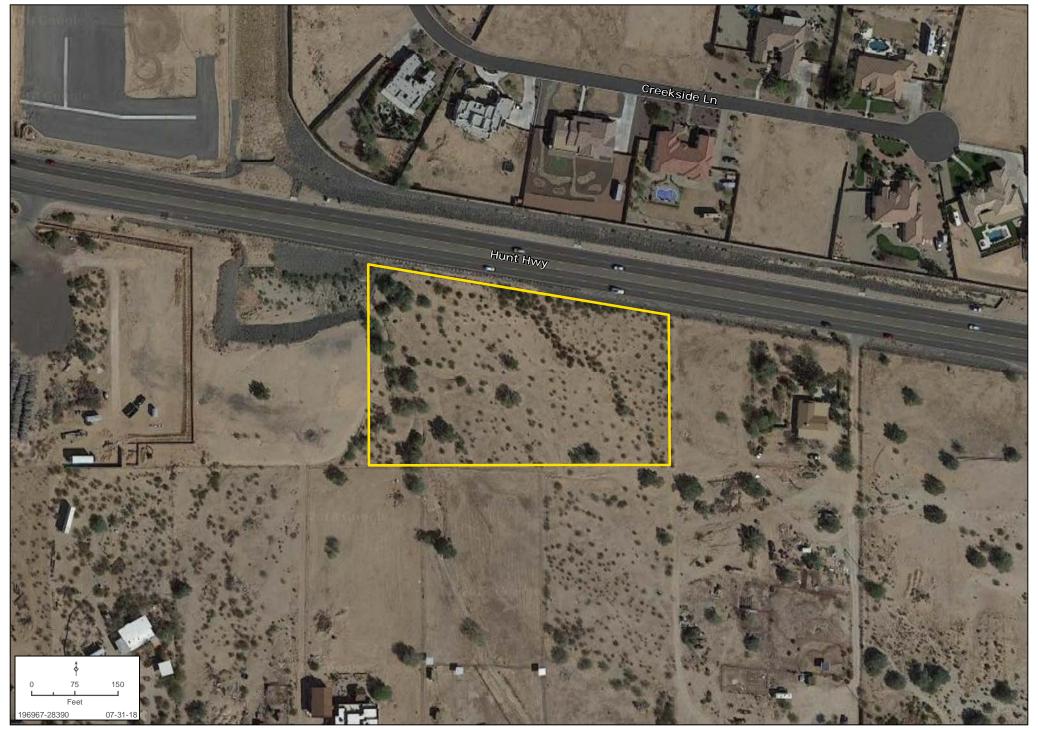

# RETAIL ACREAGE & PADS AVAILABLE

**EXCLUSIVE LISTING** | E/SEC ELLSWORTH ROAD & HUNT HWY, QUEEN CREEK, PINAL COUNTY, ARIZONA



Chad T. Russell, P.C. | crussell@landadvisors.com

4900 North Scottsdale Road, Suite 3000, Scottsdale, Arizona 85251 ph. 480.483.8100 | www.landadvisors.com



#### **E/SEC ELLSWORTH & HUNT HIGHWAY REGIONAL MAP**

Chad T. Russell, P.C. | 480.483.8100 | www.landadvisors.com





## **E/SEC ELLSWORTH & HUNT HIGHWAY SURROUNDING DEVELOPMENT MAP**





## **E/SEC ELLSWORTH & HUNT HIGHWAY SURROUNDING AREA MAP**





# **E/SEC ELLSWORTH & HUNT HIGHWAY MAP**

Chad T. Russell, P.C. | 480.483.8100 | www.landadvisors.com





### E/SEC ELLSWORTH & HUNT HIGHWAY PROPERTY DETAIL MAP





### **E/SEC ELLSWORTH & HUNT HIGHWAY SITE PLAN MAP**





# **CONCEPTUAL SITE PLAN**





ON POINT

> WWW.ONPOINTARCHITECTURE.COM P. 480-227-5259 MESA, ARIZONA

NEW RET

NEW RETAIL FACILITY

SMC DEVELOPMENT

DWG NAME: DWG #

INFO GO NONT ARGITISCITIEL, LLC S PRESBITTED,

DROPOSED MASTER SITE PLAN

BROOT GULES INGLES THE ARE THE BEREFOL COLV.

BRENOT INTENDED TO ACCERATIZE DEPOT ACTUAL

BES.

US SEED DEBUSIONS AS SHOWN DRUNINGS ABLE NOT

<sup>N</sup> A1.1