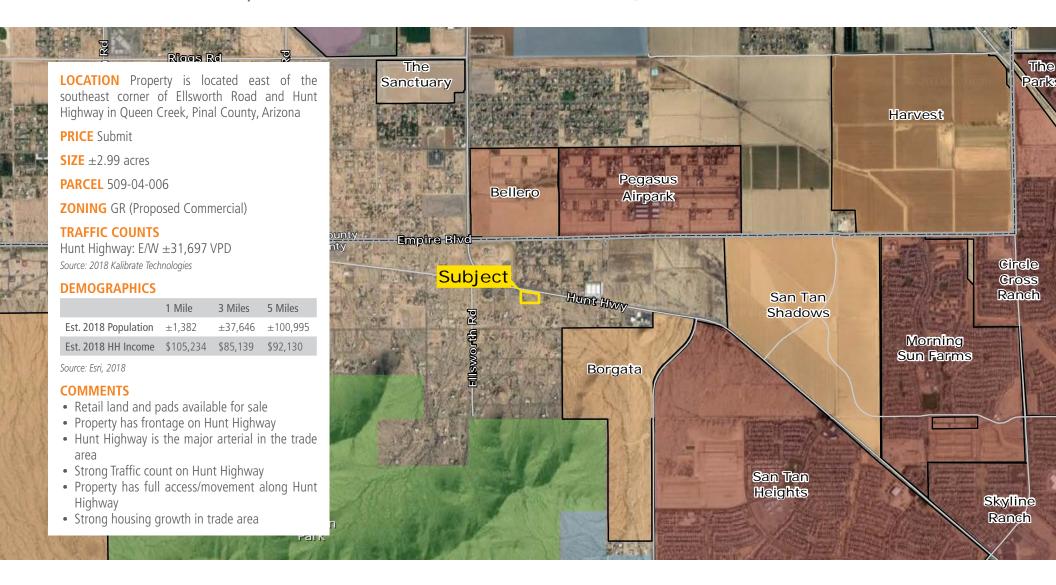

# RETAIL ACREAGE & PADS AVAILABLE

**EXCLUSIVE LISTING** | E/SEC ELLSWORTH ROAD & HUNT HWY, QUEEN CREEK, PINAL COUNTY, ARIZONA



Chad T. Russell, P.C. | crussell@landadvisors.com

4900 North Scottsdale Road, Suite 3000, Scottsdale, Arizona 85251 ph. 480.483.8100 | www.landadvisors.com



#### **E/SEC ELLSWORTH & HUNT HIGHWAY REGIONAL MAP**

Chad T. Russell, P.C. | 480.483.8100 | www.landadvisors.com





## **E/SEC ELLSWORTH & HUNT HIGHWAY SURROUNDING DEVELOPMENT MAP**





## **E/SEC ELLSWORTH & HUNT HIGHWAY SURROUNDING AREA MAP**





# **E/SEC ELLSWORTH & HUNT HIGHWAY MAP**

Chad T. Russell, P.C. | 480.483.8100 | www.landadvisors.com





### E/SEC ELLSWORTH & HUNT HIGHWAY PROPERTY DETAIL MAP





### **E/SEC ELLSWORTH & HUNT HIGHWAY SITE PLAN MAP**





# **CONCEPTUAL SITE PLAN**





ON POINT

> WWW.ONPOINTARCHITECTURE.COM P. 480-227-5259 MESA, ARIZONA

NEW RET

NEW RETAIL FACILITY

SMC DEVELOPMENT

DWG NAME: