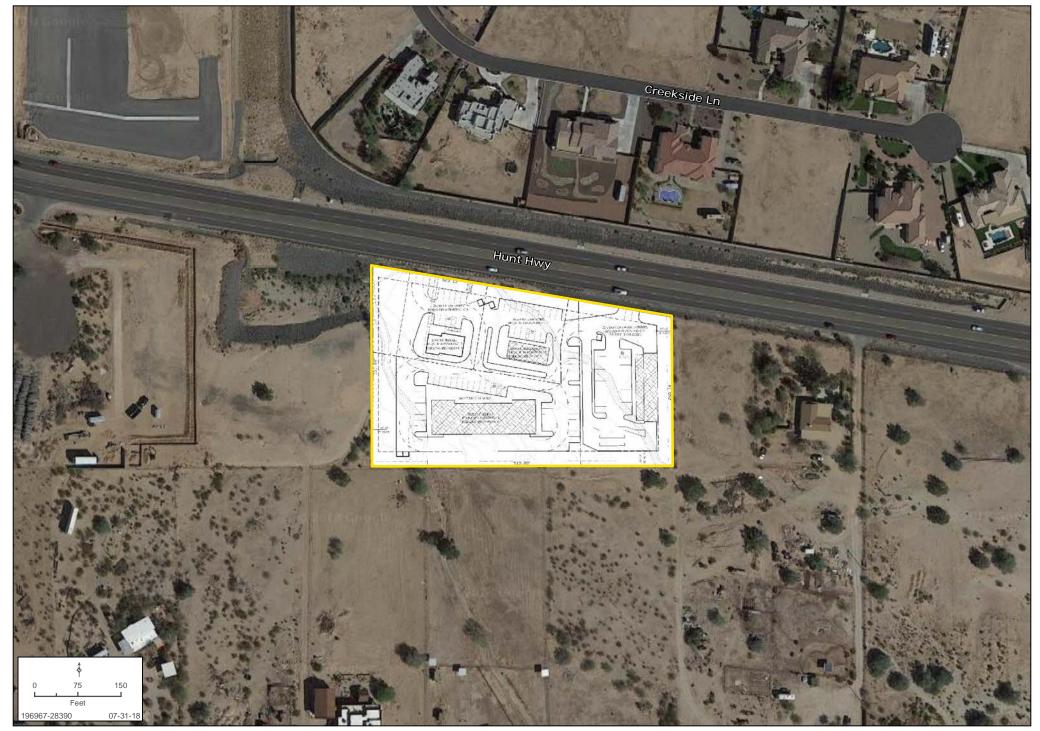

# RETAIL ACREAGE & PADS AVAILABLE

**EXCLUSIVE LISTING** | E/SEC ELLSWORTH ROAD & HUNT HWY, QUEEN CREEK, PINAL COUNTY, ARIZONA



Chad T. Russell, P.C. | crussell@landadvisors.com

4900 North Scottsdale Road, Suite 3000, Scottsdale, Arizona 85251 ph. 480.483.8100 | www.landadvisors.com



#### **E/SEC ELLSWORTH & HUNT HIGHWAY REGIONAL MAP**

Chad T. Russell, P.C. | 480.483.8100 | www.landadvisors.com





## **E/SEC ELLSWORTH & HUNT HIGHWAY SURROUNDING DEVELOPMENT MAP**





## **E/SEC ELLSWORTH & HUNT HIGHWAY SURROUNDING AREA MAP**





# **E/SEC ELLSWORTH & HUNT HIGHWAY MAP**

Chad T. Russell, P.C. | 480.483.8100 | www.landadvisors.com





### E/SEC ELLSWORTH & HUNT HIGHWAY PROPERTY DETAIL MAP





### **E/SEC ELLSWORTH & HUNT HIGHWAY SITE PLAN MAP**





# **CONCEPTUAL SITE PLAN**





ON POINT

> WWW.ONPOINTARCHITECTURE.COM P. 480-227-5259 MESA, ARIZONA

NEW RET

NEW RETAIL FACILITY

SMC DEVELOPMENT

DWG NAME: DWG #

INFO GO NONT ARGITISCITIEL, LLC S PRESBITTED,

DROPOSED MASTER SITE PLAN

BROOT GULES INGLES THE ARE THE BEREFOL COLV.

BRENOT INTENDED TO ACCERATIZE DEPOT ACTUAL

BES.

US SEED DEBUSIONS AS SHOWN DRUNINGS ABLE NOT

<sup>N</sup> A1.1