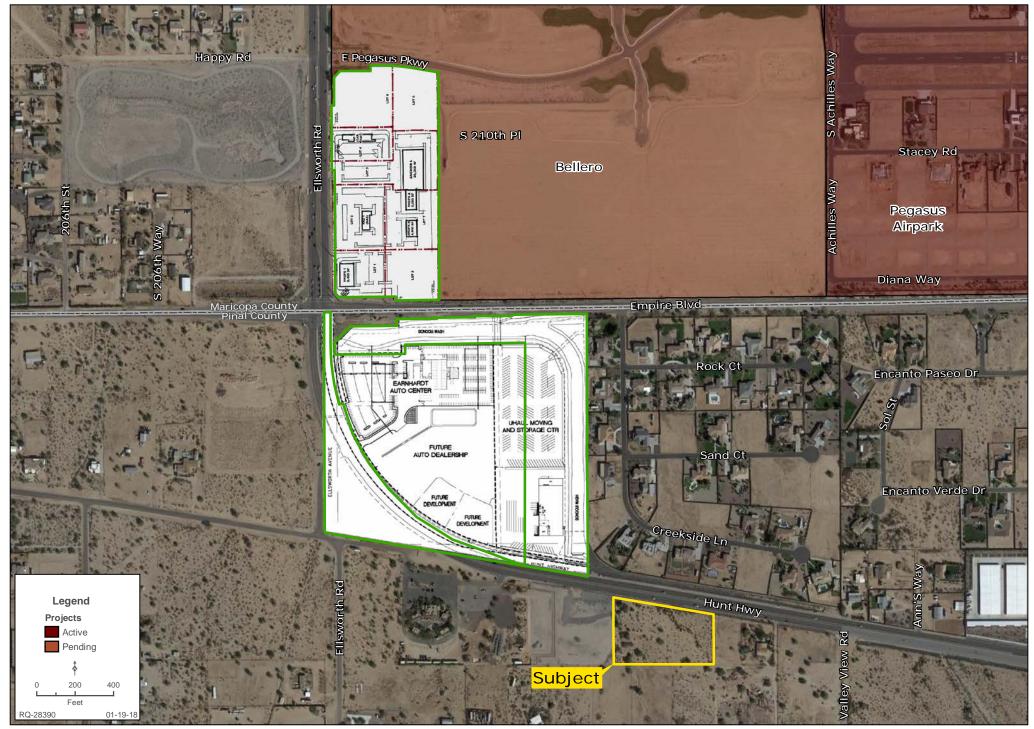

# RETAIL ACREAGE & PADS AVAILABLE

**EXCLUSIVE LISTING** | E/SEC ELLSWORTH ROAD & HUNT HWY, QUEEN CREEK, PINAL COUNTY, ARIZONA



Chad T. Russell, P.C. | crussell@landadvisors.com

4900 North Scottsdale Road, Suite 3000, Scottsdale, Arizona 85251 ph. 480.483.8100 | www.landadvisors.com



#### **E/SEC ELLSWORTH & HUNT HIGHWAY REGIONAL MAP**

Chad T. Russell, P.C. | 480.483.8100 | www.landadvisors.com





## **E/SEC ELLSWORTH & HUNT HIGHWAY SURROUNDING DEVELOPMENT MAP**





## **E/SEC ELLSWORTH & HUNT HIGHWAY SURROUNDING AREA MAP**





# **E/SEC ELLSWORTH & HUNT HIGHWAY MAP**

Chad T. Russell, P.C. | 480.483.8100 | www.landadvisors.com





### E/SEC ELLSWORTH & HUNT HIGHWAY PROPERTY DETAIL MAP





### **E/SEC ELLSWORTH & HUNT HIGHWAY SITE PLAN MAP**





# **CONCEPTUAL SITE PLAN**





ON POINT

> WWW.ONPOINTARCHITECTURE.COM P. 480-227-5259 MESA, ARIZONA

NEW RET

NEW RETAIL FACILITY

SMC DEVELOPMENT

DWG NAME: DWG #

INFO GO NONT ARGITISCITIEL, LLC S PRESBITTED,

DROPOSED MASTER SITE PLAN

BROOT GULES INGLES THE ARE THE BEREFOL COLV.

BRENOT INTENDED TO ACCERATIZE DEPOT ACTUAL

BES.

US SEED DEBUSIONS AS SHOWN DRUNINGS ABLE NOT

<sup>N</sup> A1.1