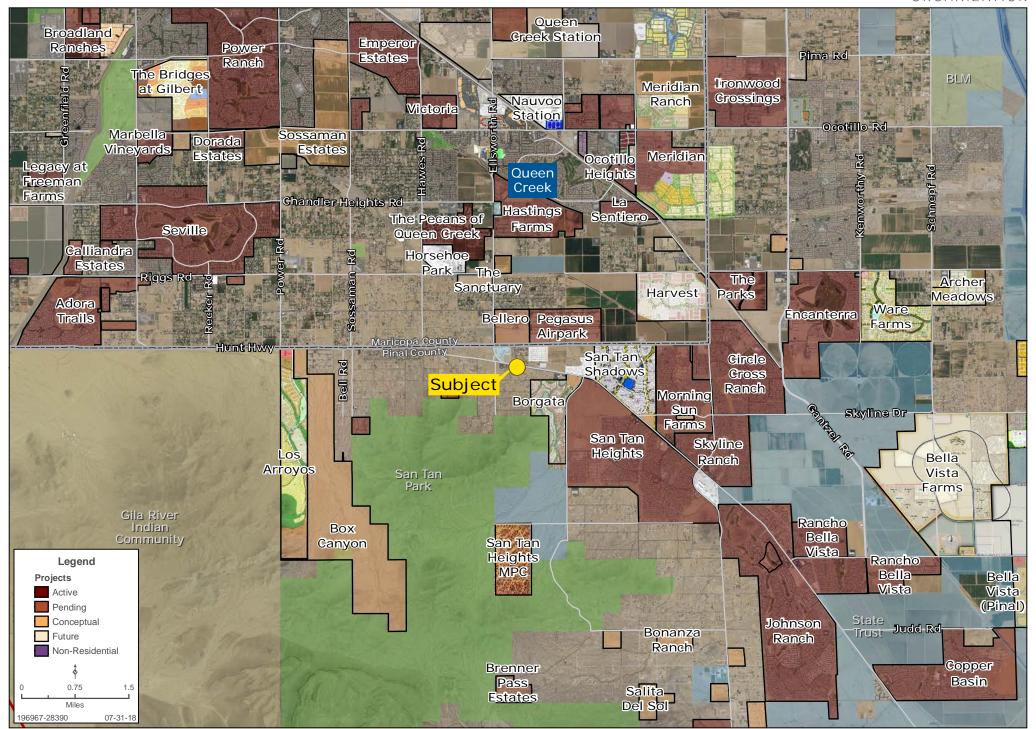

# RETAIL ACREAGE & PADS AVAILABLE

**EXCLUSIVE LISTING** | E/SEC ELLSWORTH ROAD & HUNT HWY, QUEEN CREEK, PINAL COUNTY, ARIZONA



Chad T. Russell, P.C. | crussell@landadvisors.com

4900 North Scottsdale Road, Suite 3000, Scottsdale, Arizona 85251 ph. 480.483.8100 | www.landadvisors.com



#### **E/SEC ELLSWORTH & HUNT HIGHWAY REGIONAL MAP**

Chad T. Russell, P.C. | 480.483.8100 | www.landadvisors.com





## **E/SEC ELLSWORTH & HUNT HIGHWAY SURROUNDING DEVELOPMENT MAP**





## **E/SEC ELLSWORTH & HUNT HIGHWAY SURROUNDING AREA MAP**





# **E/SEC ELLSWORTH & HUNT HIGHWAY MAP**

Chad T. Russell, P.C. | 480.483.8100 | www.landadvisors.com





### E/SEC ELLSWORTH & HUNT HIGHWAY PROPERTY DETAIL MAP





### **E/SEC ELLSWORTH & HUNT HIGHWAY SITE PLAN MAP**





# **CONCEPTUAL SITE PLAN**





ON POINT

> WWW.ONPOINTARCHITECTURE.COM P. 480-227-5259 MESA, ARIZONA

NEW RET

NEW RETAIL FACILITY

SMC DEVELOPMENT

DWG NAME: DWG #

INFO GO NONT ARGITISCITIEL, LLC S PRESBITTED,

DROPOSED MASTER SITE PLAN

BROOT GULES INGLES THE ARE THE BEREFOL COLV.

BRENOT INTENDED TO ACCERATIZE DEPOT ACTUAL

BES.

US SEED DEBUSIONS AS SHOWN DRUNINGS ABLE NOT

<sup>N</sup> A1.1