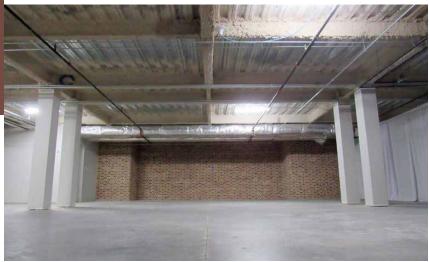

## UP TO 18,000 SF

Retail, restaurant, event and/or office space available

Located in the heart of thriving ALPHARETTA CITY CENTER

**ROOF TOP TERRACE** with best view of Downtown Alpharetta

CELLAR 4,504 RSF / Quoting \$25.00 NNN (\$7.00 Opex)