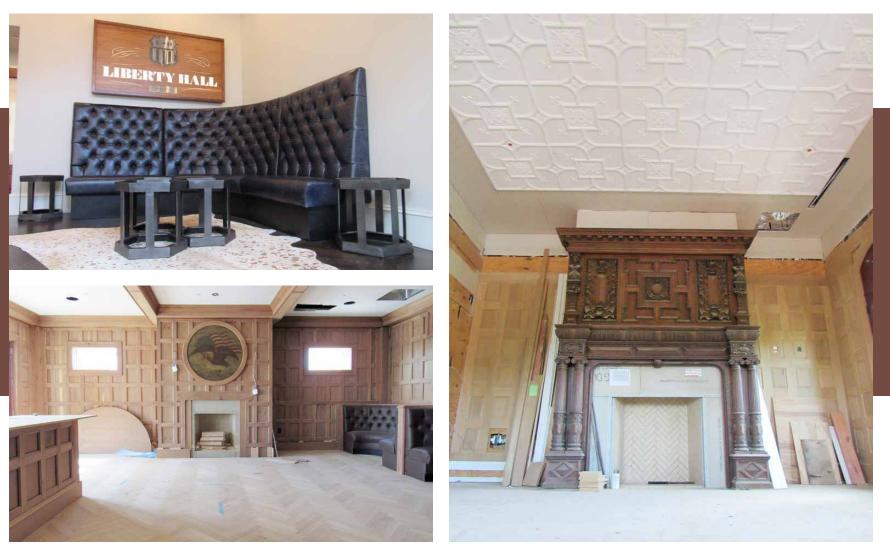

Downtown Alpharetta







## UP TO 18,000 SF

Retail, restaurant, event and/or office space available

Located in the heart of thriving ALPHARETTA CITY CENTER

**ROOF TOP TERRACE** with best view of Downtown Alpharetta

CELLAR 4,504 RSF / Quoting \$25.00 NNN (\$7.00 Opex)

4TH FLOOR 6,207 RSF / Quoting \$40.00 NNN

**5TH FLOOR** Rooftop heated area: 1,861 RSF Rooftop unheated area: 3,542 RSF Quoting \$45.00 NNN



## AMAZING VIEWS OVERLOOKING DOWNTOWN'S ALPHARETTA CITY CENTER







Sources: GrowAlpharetta.com, Costar Group, US Census, Forbes, Entrepreneur, and Good Call





ADDER THE DEPENDENCE OF THE PARTY OF THE PAR 







## 4TH FLOOR PLAN 6,207 RSF



## 5TH FLOOR PLAN 1,861 RSF heated / 3,542 RSF unheated

7 33 SOUTH

MAIN