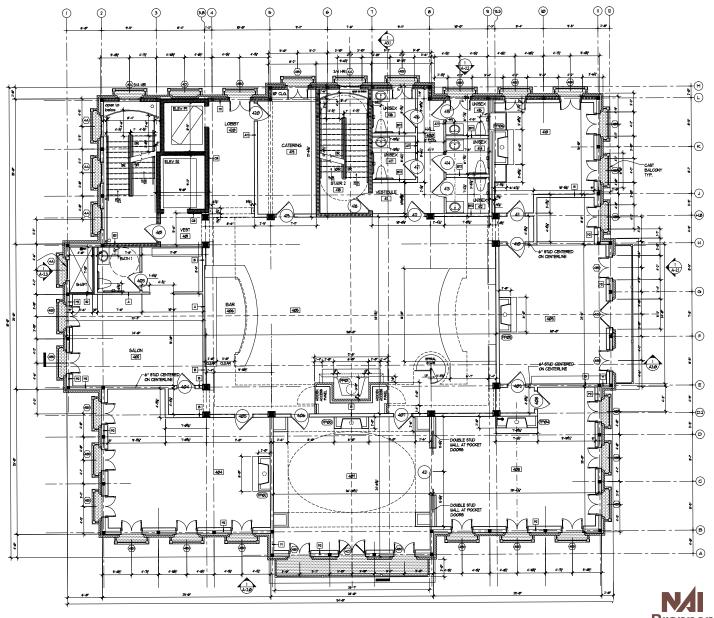

Downtown Alpharetta







## UP TO 18,000 SF

Retail, restaurant, event and/or office space available

Located in the heart of thriving ALPHARETTA CITY CENTER

**ROOF TOP TERRACE** with best view of Downtown Alpharetta

CELLAR 4,504 RSF / Quoting \$25.00 NNN (\$7.00 Opex)

4TH FLOOR 6,207 RSF / Quoting \$40.00 NNN

**5TH FLOOR** Rooftop heated area: 1,861 RSF Rooftop unheated area: 3,542 RSF Quoting \$45.00 NNN



## AMAZING VIEWS OVERLOOKING DOWNTOWN'S ALPHARETTA CITY CENTER







Sources: GrowAlpharetta.com, Costar Group, US Census, Forbes, Entrepreneur, and Good Call





ADDER THE DEPENDENCE OF THE PARTY OF THE PAR 







## 4TH FLOOR PLAN 6,207 RSF



## 5TH FLOOR PLAN 1,861 RSF heated / 3,542 RSF unheated

7 33 SOUTH

MAIN