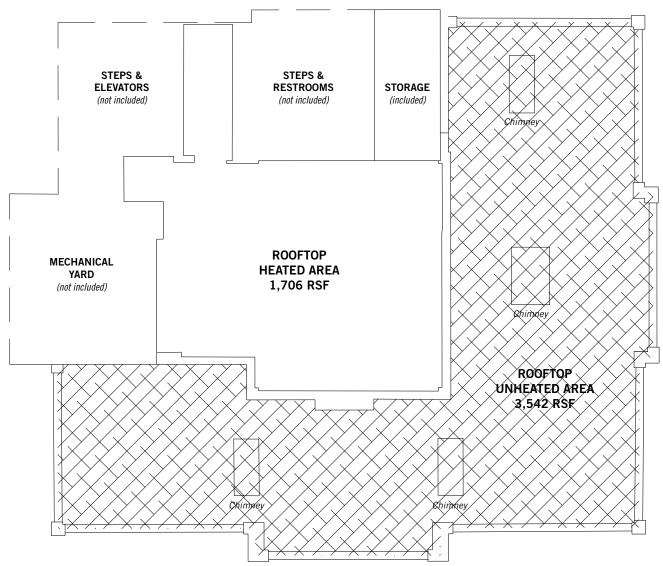

4TH FLOOR 6,207 RSF / Quoting \$40.00 NNN

**5TH FLOOR** Rooftop heated area: 1,861 RSF Rooftop unheated area: 3,542 RSF Quoting \$45.00 NNN

## 5TH FLOOR PLAN 1,861 RSF heated / 3,542 RSF unheated

7 33 SOUTH

MAIN