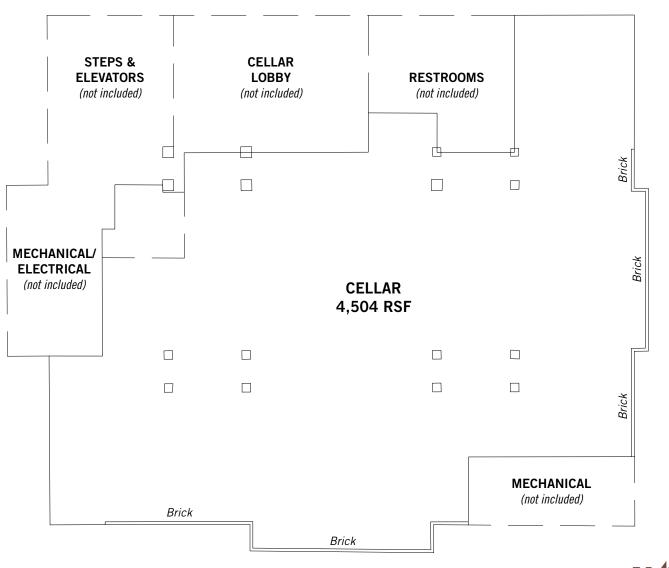

## UP TO 18,000 SF

Retail, restaurant, event and/or office space available

Located in the heart of thriving ALPHARETTA CITY CENTER

**ROOF TOP TERRACE** with best view of Downtown Alpharetta

CELLAR 4,504 RSF / Quoting \$25.00 NNN (\$7.00 Opex)