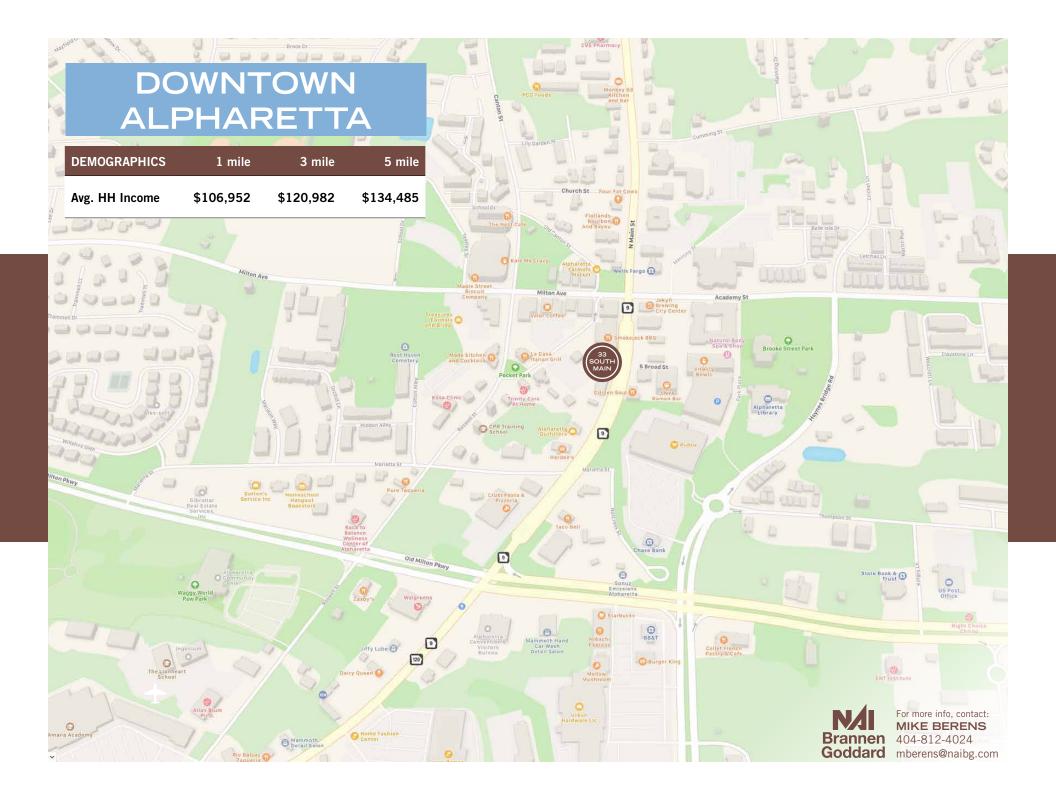

Downtown Alpharetta







## UP TO 18,000 SF

Retail, restaurant, event and/or office space available

Located in the heart of thriving ALPHARETTA CITY CENTER

**ROOF TOP TERRACE** with best view of Downtown Alpharetta

CELLAR 4,504 RSF / Quoting \$25.00 NNN (\$7.00 Opex)

4TH FLOOR 6,207 RSF / Quoting \$40.00 NNN

**5TH FLOOR** Rooftop heated area: 1,861 RSF Rooftop unheated area: 3,542 RSF Quoting \$45.00 NNN



## AMAZING VIEWS OVERLOOKING DOWNTOWN'S ALPHARETTA CITY CENTER







Sources: GrowAlpharetta.com, Costar Group, US Census, Forbes, Entrepreneur, and Good Call





ADDER THE DEPENDENCE OF THE PARTY OF THE PAR 







## 4TH FLOOR PLAN 6,207 RSF



## 5TH FLOOR PLAN 1,861 RSF heated / 3,542 RSF unheated

7 33 SOUTH

MAIN