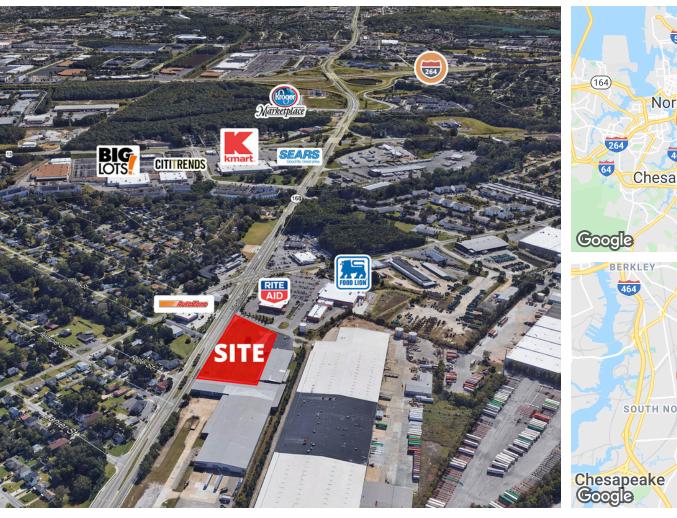

## **PROPERTY OVERVIEW**

Located at the northernmost end of Battlefield Blvd as it transitions to Atlantic Ave just north of Campostella Road next to Food Lion and Rite Aid in the South Norfolk section of Chesapeake. The land is situated a mile north of Greenbrier corridor with anchors such as Wal-Mart, Sam's Club, HomeGoods, Dick's, Field & Stream. It is surrounded by dense residential area with over 230,000 people within 5 miles.