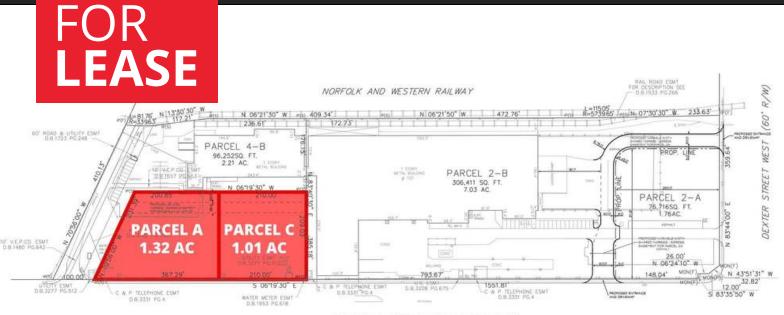

## **PROPERTY HIGHLIGHTS**

- The two parcels can be leased separately or combined.
- Together, the parcels have approximately 577 feet of frontage and are 209 feet deep.
- Zoned M1: Light Industrial.
- Full access to and from both directions on Atlantic Avenue.

# **AVAILABLE PARCELS**

Parcel C 1.32 Acres

1.32 Acres

1.01 Acres