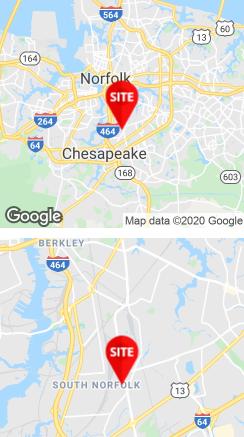

## **PROPERTY OVERVIEW**

Located at the northernmost end of Battlefield Blvd as it transitions to Atlantic Ave just north of Campostella Road next to Food Lion and Rite Aid in the South Norfolk section of Chesapeake. The land is situated a mile north of Greenbrier corridor with anchors such as Wal-Mart, Sam's Club, HomeGoods, Dick's, Field & Stream. It is surrounded by dense residential area with over 230,000 people within 5 miles.