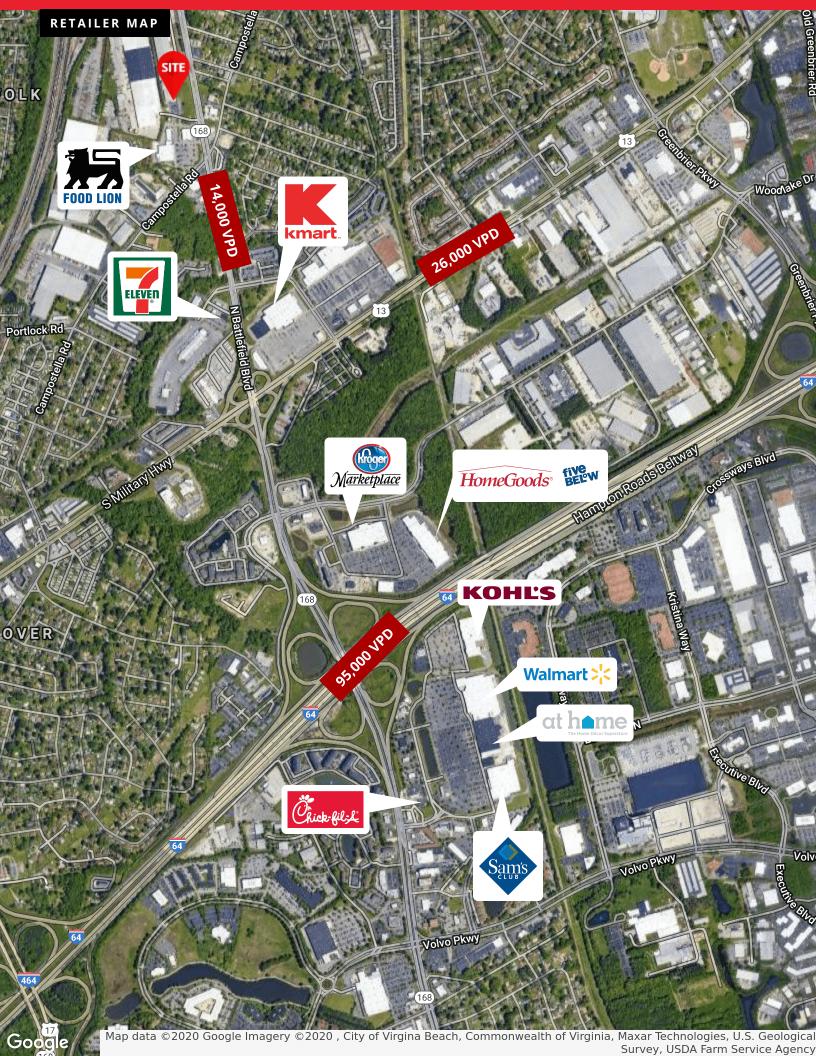

## **PROPERTY OVERVIEW**

Located at the northernmost end of Battlefield Blvd as it transitions to Atlantic Ave just north of Campostella Road next to Food Lion and Rite Aid in the South Norfolk section of Chesapeake. The land is situated a mile north of Greenbrier corridor with anchors such as Wal-Mart, Sam's Club, HomeGoods, Dick's, Field & Stream. It is surrounded by dense residential area with over 230,000 people within 5 miles.