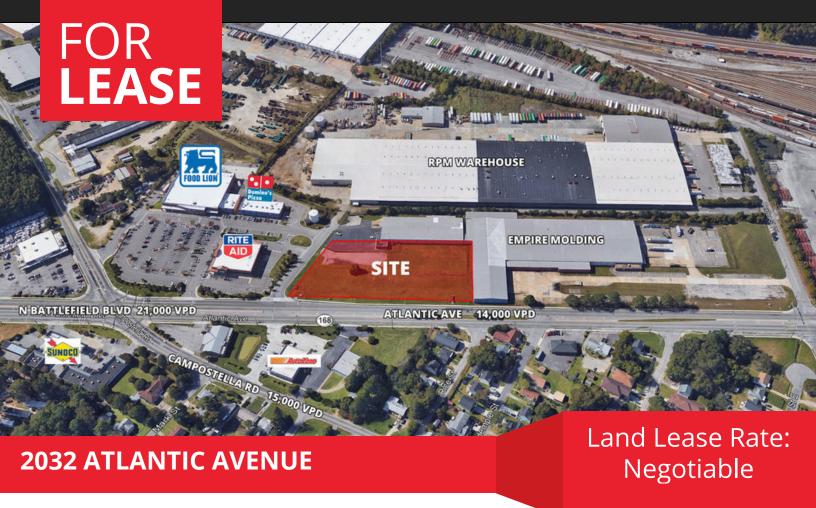

## **PROPERTY OVERVIEW**

Located at the northernmost end of Battlefield Blvd as it transitions to Atlantic Ave just north of Campostella Road next to Food Lion and Rite Aid in the South Norfolk section of Chesapeake. The land is situated a mile north of Greenbrier corridor with anchors such as Wal-Mart, Sam's Club, HomeGoods, Dick's, Field & Stream. It is surrounded by dense residential area with over 230,000 people within 5 miles.

## **PROPERTY HIGHLIGHTS**

- The two parcels can be leased separately or combined.
- Together, the parcels have approximately 577 feet of frontage and are 209 feet deep.
- Zoned M1: Light Industrial.
- Full access to and from both directions on Atlantic Avenue.