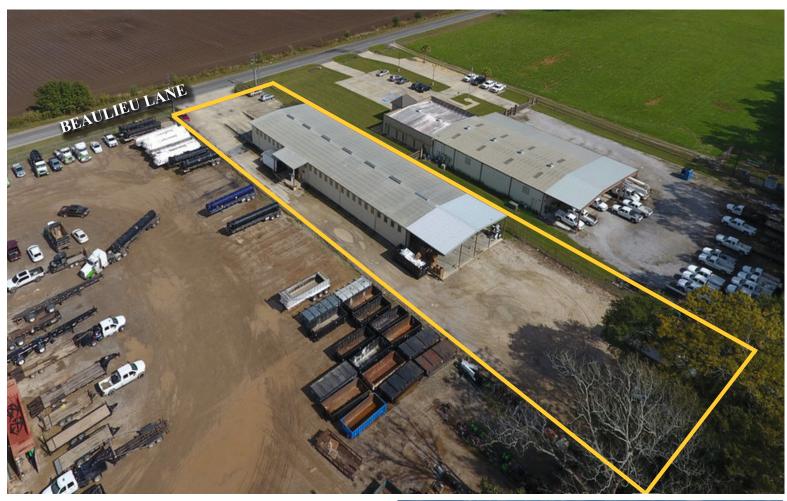

# 1475 BEAULIEU LANE PORT ALLEN, LA 70767

\$695,000

10,244 SQ.FT.

### **HIGHLIGHTS**

- Office Warehouse Available for Sale
- 1 Acre Lot
- 1,323 SF Office
- Six (6) Offices
- Full Kitchen / Lunch Room
- 8,921 SF Warehouse
- 16' Eave Height
- Four (4) Roll-Up Doors
- Dual Covered Front Load Truck Wells
- Dual Covered City Truck Docks
- Fenced 0.25 AC Laydown Yard
- 1,800 SF Covered Storage
- Zoned I-1