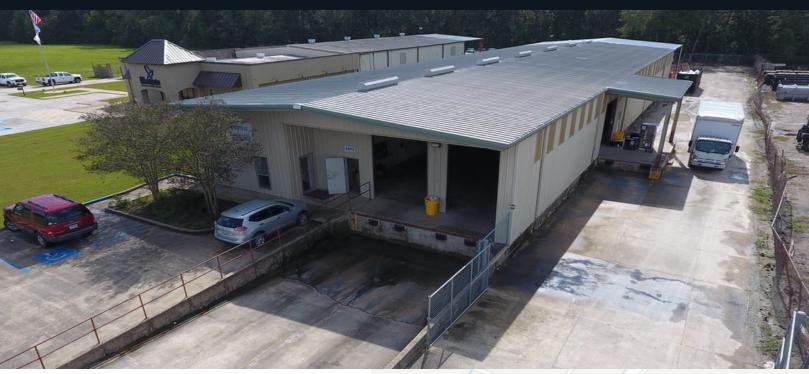

# 1475 BEAULIEU LANE PORT ALLEN, LA 70767

\$695,000

10,244 SQ.FT.

### **HIGHLIGHTS**

- Office Warehouse Available for Sale
- 1 Acre Lot
- 1,323 SF Office
- Six (6) Offices
- Full Kitchen / Lunch Room
- 8,921 SF Warehouse
- 16' Eave Height
- Four (4) Roll-Up Doors
- Dual Covered Front Load Truck Wells
- Dual Covered City Truck Docks
- Fenced 0.25 AC Laydown Yard
- 1,800 SF Covered Storage
- Zoned I-1