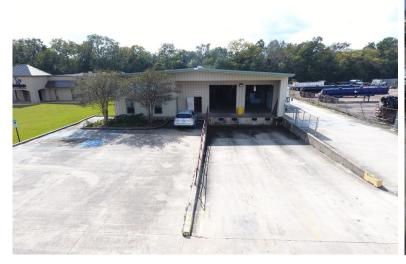

# 1475 BEAULIEU LANE PORT ALLEN, LA 70767

\$695,000

10,244 SQ.FT.

### **HIGHLIGHTS**

- Office Warehouse Available for Sale
- 1 Acre Lot
- 1,323 SF Office
- Six (6) Offices
- Full Kitchen / Lunch Room
- 8,921 SF Warehouse
- 16' Eave Height
- Four (4) Roll-Up Doors
- Dual Covered Front Load Truck Wells
- Dual Covered City Truck Docks
- Fenced 0.25 AC Laydown Yard
- 1,800 SF Covered Storage
- Zoned I-1