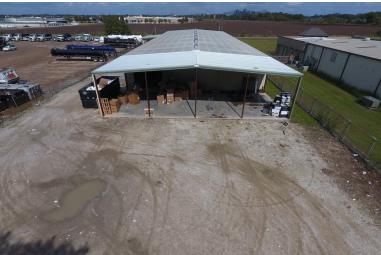

### **HIGHLIGHTS**

- Office Warehouse Available for Sale
- 1 Acre Lot
- 1,323 SF Office
- Six (6) Offices
- Full Kitchen / Lunch Room
- 8,921 SF Warehouse
- 16' Eave Height
- Four (4) Roll-Up Doors
- Dual Covered Front Load Truck Wells
- Dual Covered City Truck Docks
- Fenced 0.25 AC Laydown Yard
- 1,800 SF Covered Storage
- Zoned I-1