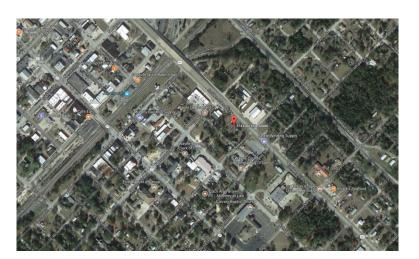

## 274 E. Pine Street, Jesup GA 31546 ½ acre corner lot

Lot size: ½ acre Parcel #: J14-15

One half acre corner lot facing State Highway 341. This high traffic four lane highway links Brunswick/Jacksonville up and through the middle of Georgia and into the heart of Suburban Metropolitan Atlanta. This lot is ideally situated in an industrial area one block from the heart of Jesup, GA. Ideal location for day care, antique or resale shop. 100'x200'