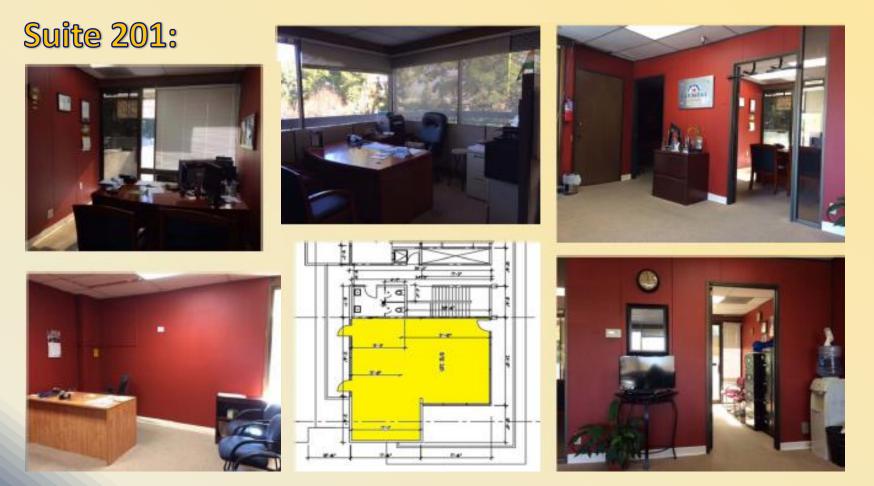

not necessarily precise or accurate.)

Diagram of the Premises, 510 Building Second Floor :



# (This drawing is for reference purposes only, as indication of Premises location, size, and shape are not necessarily precise or accurate.)

## **Spaces Available:**

| Suite | Size     | Rent            | CAM    | Туре  | Monthly Rent + CAM      |
|-------|----------|-----------------|--------|-------|-------------------------|
| 201*  | 1,213    | \$2.50/SF/Month | N/A    | Gross | \$3,032.50 + \$0        |
| 300** | 1,353*** | \$2.75/SF/Month | \$0.90 | NNN   | \$3,720.75 + \$1,217.70 |

#### Note

\* \$2.50/SF/Month, NNN for Retail Usage
\*\* \$3.00/SF/Month, NNN for Restaurant Usage
\*\*\* #300 can combine part of #302 for 2,174 SF.

## 510 Lawrence Expressway, #201, Sunnyvale, CA 94085



## 520 Lawrence Expressway, #300, Sunnyvale, CA 94085



## 520 Lawrence Expressway, #300, Sunnyvale, CA 94085

#### Suite 300 – Photos: