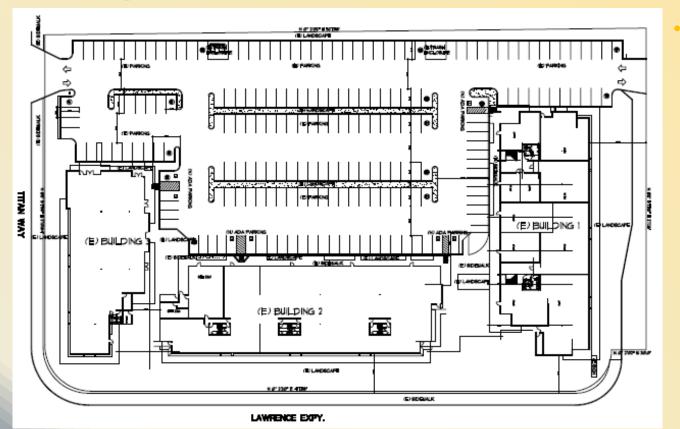

## Site Map:

206 Stalls on Site. In addition, property has parking easements with adjacent property at 500 Lawrence **Expressway for** an additional 59 stalls.

Diagram of the Premises, 510-530 Building First Floor :