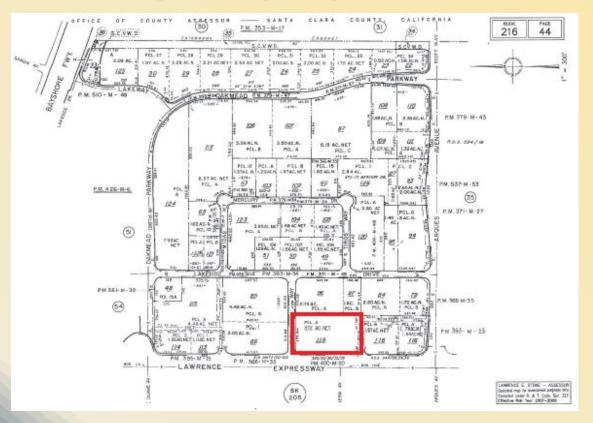

## Parcel Map / Property Profile:

- Square Feet: 48,590 SF
- Lot Size: 3.72Acres
- Year Built: 1978
- Use Code: Retail Stores (Personal Services, Photography, Travel)
- Primary Owner: Lawrence Commercial Center, LLC