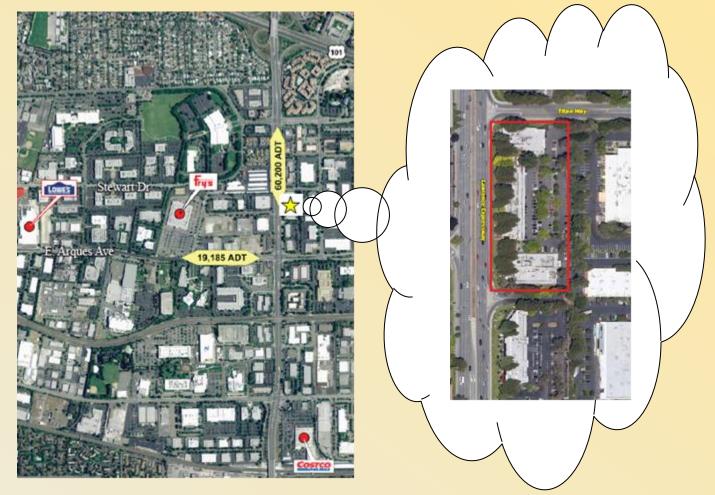

Aerial:

## **Property Highlights:**

- High Profile Silicon Valley Location The Property is easily walkable and accessible to and from the many of office buildings and R&D campuses that surround it.
- New Residential Being Developed Within Walking Distance to the Property
- Strong Daytime/Early Evening Population
- Excellent Access to Highways 101 & 237