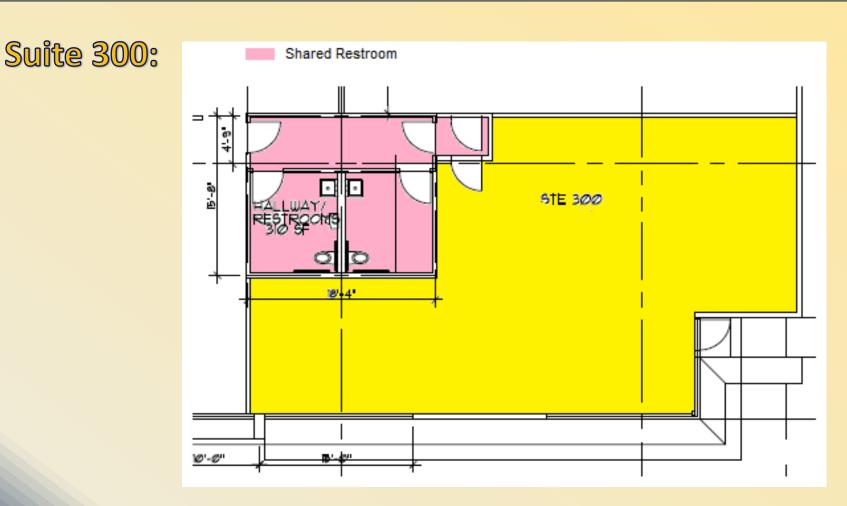

emises, 510 Building Second Floor :



# (This drawing is for reference purposes only, as indication of Premises location, size, and shape are not necessarily precise or accurate.)

## **Spaces Available:**

| Suite | Size     | Rent            | CAM    | Туре  | Monthly Rent + CAM      |
|-------|----------|-----------------|--------|-------|-------------------------|
| 201*  | 1,213    | \$2.50/SF/Month | N/A    | Gross | \$3,032.50 + \$0        |
| 300** | 1,353*** | \$2.75/SF/Month | \$0.90 | NNN   | \$3,720.75 + \$1,217.70 |

#### Note

\* \$2.50/SF/Month, NNN for Retail Usage
\*\* \$3.00/SF/Month, NNN for Restaurant Usage
\*\*\* #300 can combine part of #302 for 2,174 SF.

## 510 Lawrence Expressway, #201, Sunnyvale, CA 94085



## 520 Lawrence Expressway, #300, Sunnyvale, CA 94085



## 520 Lawrence Expressway, #300, Sunnyvale, CA 94085

#### Suite 300 – Photos: