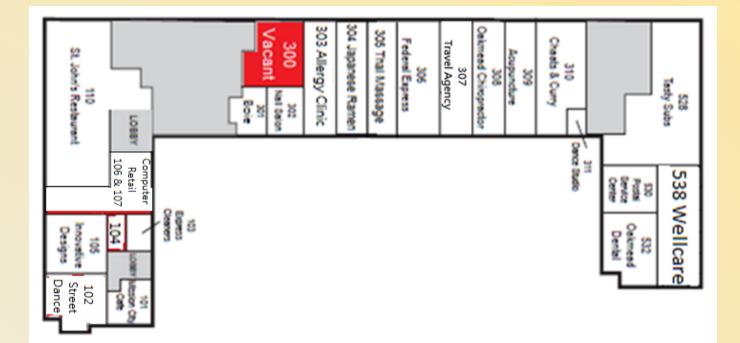

# (This drawing is for reference purposes only, as indication of Premises location, size, and shape are not necessarily precise or accurate.)

Diagram of the Premises, 510 Building Second Floor :

## 520 Lawrence Expressway, #300, Sunnyvale, CA 94085