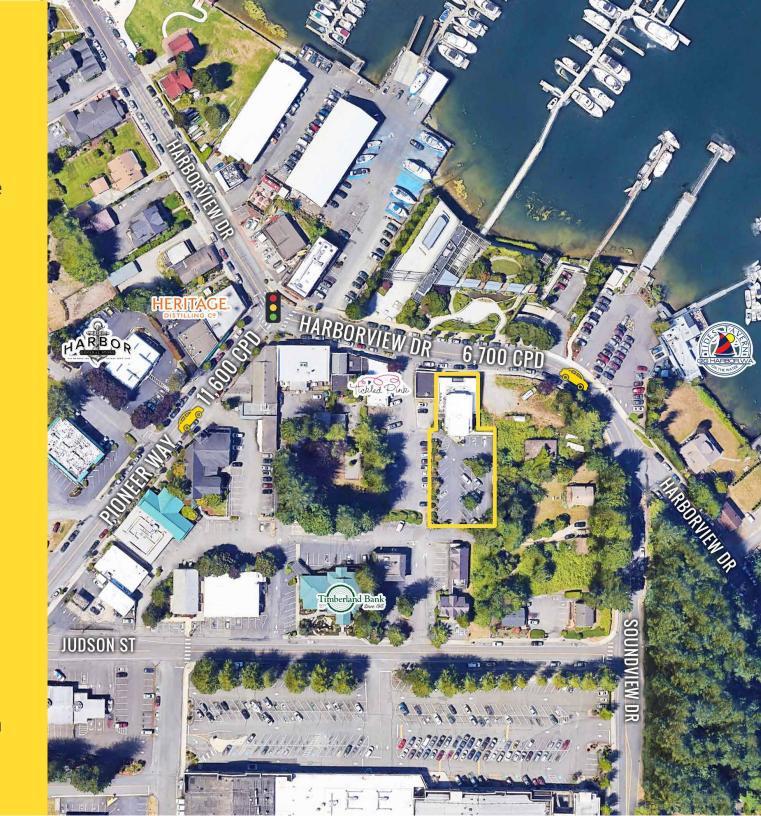

## **NEARBY TENANTS**

6,700 CPD Harborview Drive

11,600 CPD Pioneer Way

3 Minutes to Highway 16

8 minutes to Gig Harbor North

**GIG HAKBUK, WA** is both a bay on the Puget Sound and a harbor town that has been named one of the Smithsonian Magazines Top Five Small Towns for culture, heritage and charm. Its unique location, close to metropolitan centers, yet positioned on a quiet, beautiful and historic peninsula - provides visitors and residents with excellent site-seeing, history, culture, dining, shopping and more.