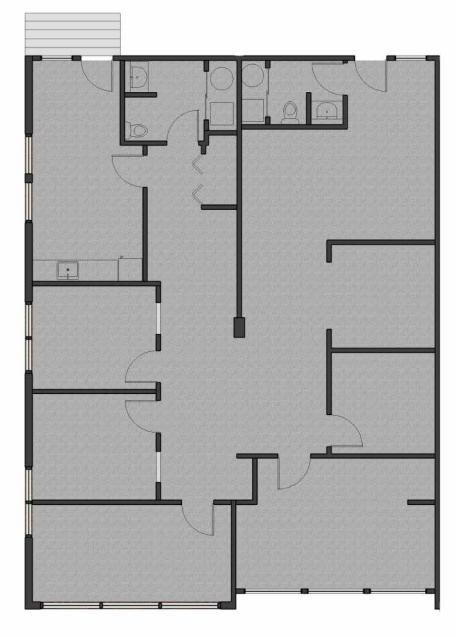

## 3008 HARBORVIEW DRIVE UNITS 5&6:

2,092 ± SF \$24.00 PSF PLUS \$6.53 NNN

- · Rare opportunity in beautiful, downtown Gig Harbor
- · Great parking available on site
- 5 private offices, kitchenette, and private restrooms
- Zoned Downtown Business within the City of Gig Harbor
- Close access to Highway 16