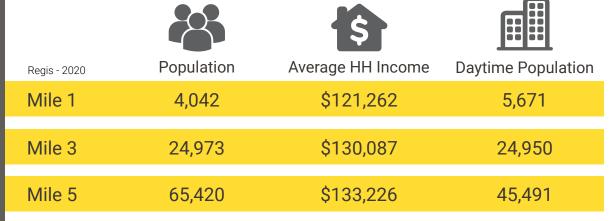

## **NEARBY TENANTS**

6,700 CPD Harborview Drive

11,600 CPD Pioneer Way

3 Minutes to Highway 16

8 minutes to Gig Harbor North

**GIG HAKBUK, WA** is both a bay on the Puget Sound and a harbor town that has been named one of the Smithsonian Magazines Top Five Small Towns for culture, heritage and charm. Its unique location, close to metropolitan centers, yet positioned on a quiet, beautiful and historic peninsula - provides visitors and residents with excellent site-seeing, history, culture, dining, shopping and more.