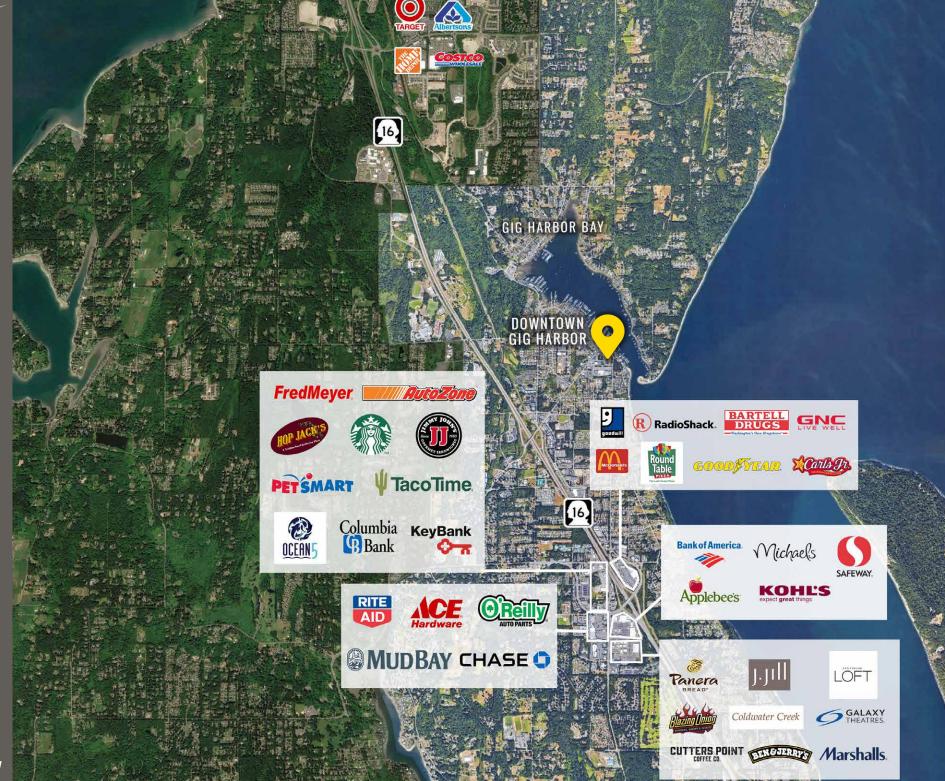

## **NEARBY TENANTS**

6,700 CPD Harborview Drive

11,600 CPD Pioneer Way

3 Minutes to Highway 16

8 minutes to Gig Harbor North

**GIG HAKBUK, WA** is both a bay on the Puget Sound and a harbor town that has been named one of the Smithsonian Magazines Top Five Small Towns for culture, heritage and charm. Its unique location, close to metropolitan centers, yet positioned on a quiet, beautiful and historic peninsula - provides visitors and residents with excellent site-seeing, history, culture, dining, shopping and more.