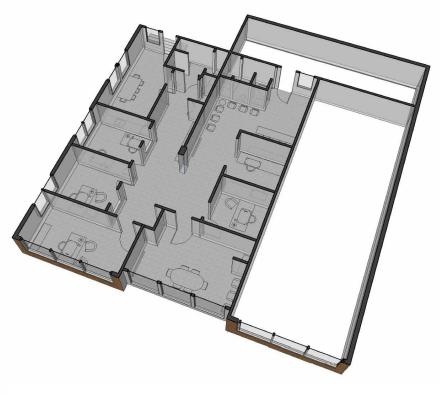

## 3008 HARBORVIEW DRIVE UNITS 5&6:

2,092 ± SF \$24.00 PSF PLUS \$6.53 NNN

- · Rare opportunity in beautiful, downtown Gig Harbor
- · Great parking available on site
- 5 private offices, kitchenette, and private restrooms
- Zoned Downtown Business within the City of Gig Harbor
- Close access to Highway 16