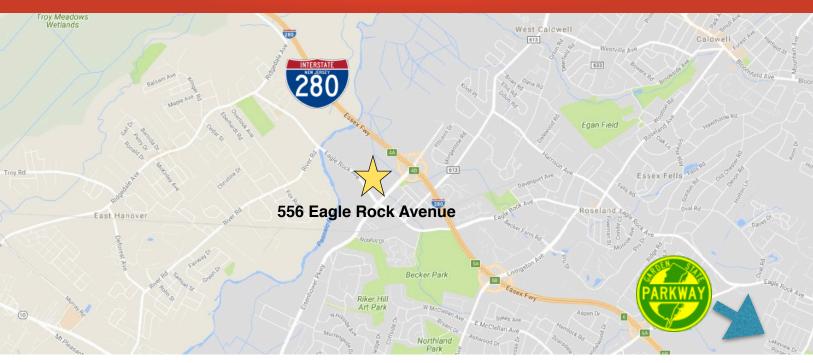

## PRIME MEDICAL/OFFICE SPACE AVAILABLE FOR LEASE

556 Eagle Rock Avenue Roseland, New Jersey 07452

#### **MEDICAL & OFFICE SPACE**

- 22.309 SF Divisible Units Available
- Potential 14,966 SF Full Floor Availability
- Professional Space: Medical, Legal, Accounting, Realtors, etc.
- Pre-plumbed medical units for all specialties
- Ambulatory Surgery Center Anchor Tenant
- 169 Surface Spaces 4 per 1,000 SF
- Located immediately off Route 280 at the Eisenhower Parkway Exit
- Easy access to Routes 10, 46, 80, 280, 287 and the GSP
- · Asking \$22.00 PSF Gross + TE