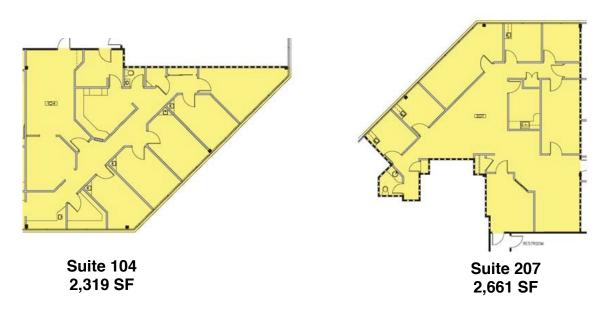

SPACE AVAILABLE FOR LEASE

556 Eagle Rock Avenue Roseland, New Jersey 07452





#### **MEDICAL & OFFICE SPACE**

- 22.309 SF Divisible Units Available
- Potential 14,966 SF Full Floor Availability
- Professional Space: Medical, Legal, Accounting, Realtors, etc.
- Pre-plumbed medical units for all specialties
- Ambulatory Surgery Center Anchor Tenant
- 169 Surface Spaces 4 per 1,000 SF
- Located immediately off Route 280 at the Eisenhower Parkway Exit
- Easy access to Routes 10, 46, 80, 280, 287 and the GSP
- · Asking \$22.00 PSF Gross + TE





### **BIOC Commercial Real Estate, LLC**

"In the Best Interest of Our Clients"

# PRIME MEDICAL/OFFICE SPACE AVAILABLE FOR LEASE

556 Eagle Rock Avenue Roseland, New Jersey 07452



BIOC Commercial Real Estate. LLC



### **Example Floorplans**



#### For more information, contact exclusive agents:

Jonathan D. Stravitz jstravitz@bioccre.com 201.232.2767

John B. Aires jaires@bioccre.com 201.978.6040



BIOC Commercial Real Estate 6 East 39th Street, Suite 304, New York, New York 10016