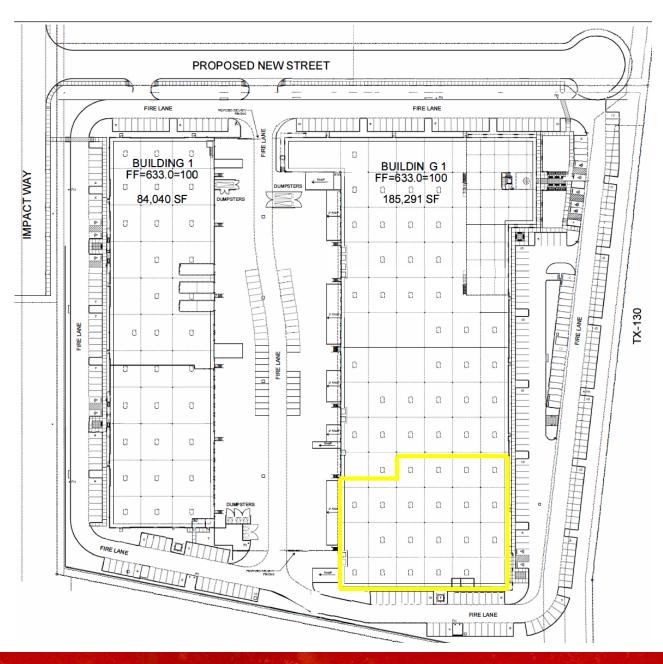

### **Property Overview**

Space: 42,000 SF

Availability: Now

Rental Rate: \$7.20 per RSF NNN

For more information, contact:

Zane Cole +1 512 225 2708 Zane.Cole@am.jll.com Kyle McCulloch +1 512 225 2713 Kyle McCulloch@am.jll.com