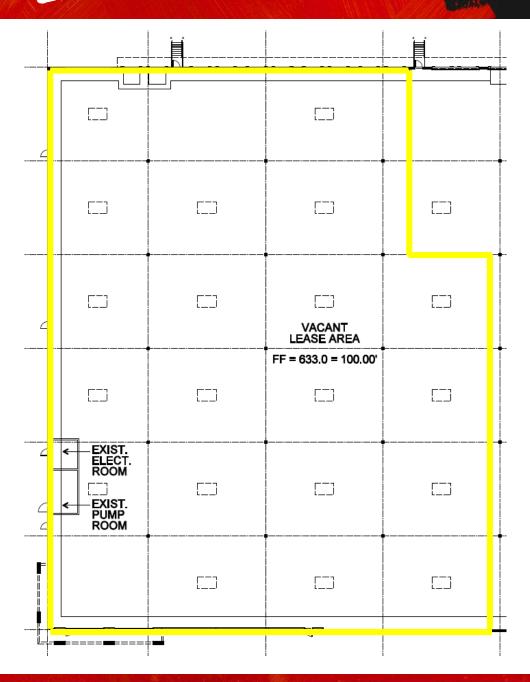

### **Property Overview**

Space: 42,000 SF

Availability: Now

Rental Rate: \$7.20 per RSF NNN

For more information, contact:

Zane Cole +1 512 225 2708 Zane.Cole@am.jll.com Kyle McCulloch +1 512 225 2713 Kyle McCulloch@am.jll.com