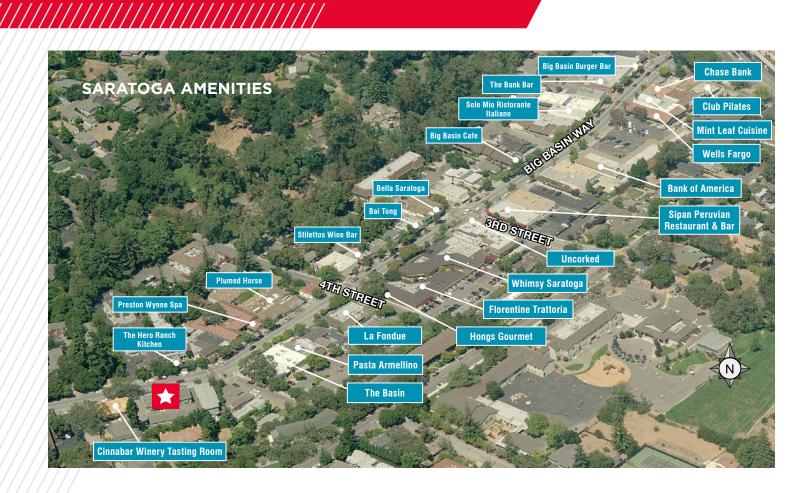

## **PROPERTY HIGHLIGHTS**

- Three Condos:
  - Unit 1A: ±475 SF Retail/Office (\$500,000)
  - Unit 1B: ±537 SF Retail/Office (\$600,000)
  - Unit 2: ±2,700 SF Residential (\$2,585,000)
- Both retail/office spaces built out as wine bars and include a small storage area, shared restroom and an outdoor Patio (perfect for outdoor meetings and gatherings)
- High End Residential Finishes (interior photos available)
- Dedicated Parking
- Strong Traffic and Visibility
- Walk to High End Retail and Restaurants
- Other Downtown Amenities include Banks, Post Office, UPS Store, Spas, Coffee Shops, Grocery, Cleaners, Parks, Gas Station, Gift Shop, and Art Galleries
- Excellent Access to Highways 85, 17 & 280