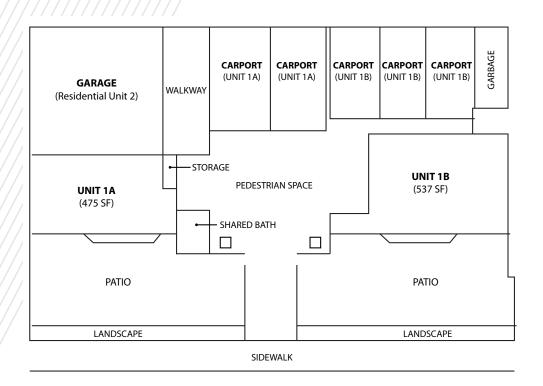

## **PROPERTY HIGHLIGHTS**

- Three Condos:
  - Unit 1A: ±475 SF Retail/Office (\$500,000)
  - Unit 1B: ±537 SF Retail/Office (\$600,000)
  - Unit 2: ±2,700 SF Residential (\$2,585,000)
- Both retail/office spaces built out as wine bars and include a small storage area, shared restroom and an outdoor Patio (perfect for outdoor meetings and gatherings)
- High End Residential Finishes (interior photos available)
- Dedicated Parking
- Strong Traffic and Visibility
- Walk to High End Retail and Restaurants
- Other Downtown Amenities include Banks, Post Office, UPS Store, Spas, Coffee Shops, Grocery, Cleaners, Parks, Gas Station, Gift Shop, and Art Galleries
- Excellent Access to Highways 85, 17 & 280