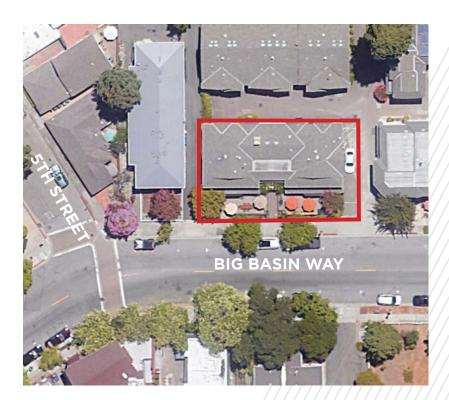

## FOR SALE - MIXED USE COMMERCIAL & RESIDENTIAL 14598 Big Basin Way, Units 1A, 1B & 2 Saratoga, CA

# FOR SALE - MIXED USE COMMERCIAL & RESIDENTIAL 14598 Big Basin Way, Units 1A, 1B & 2 Saratoga, CA