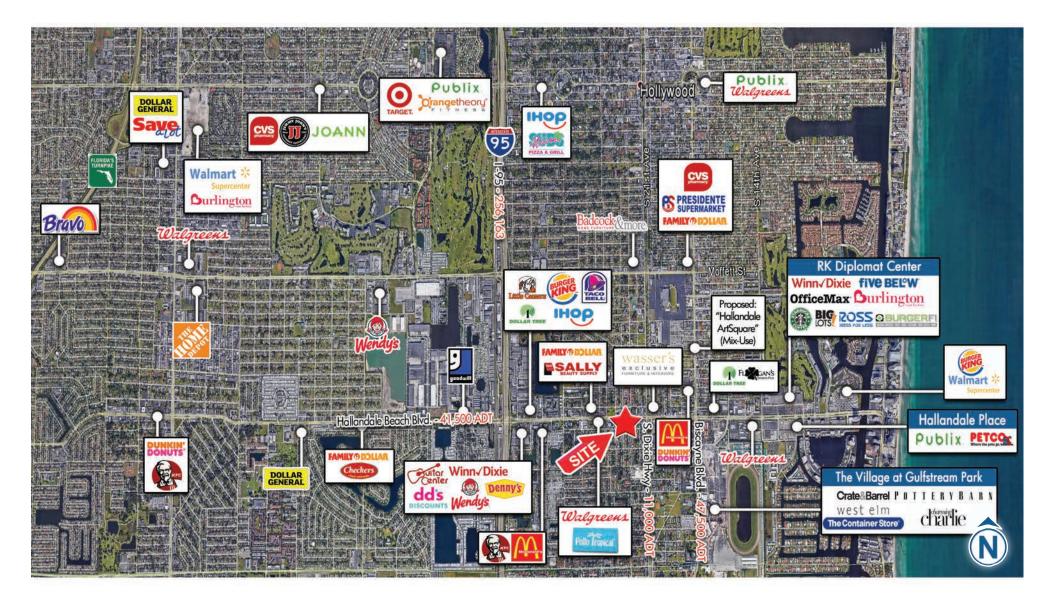

ation         | 21,425   | 197,047  | 410,850  |
| Daytime Population | 17,462   | 165,662  | 339,736  |
| Households         | 8,495    | 86,370   | 165,926  |
| Average HHI        | \$44,685 | \$72,576 | \$70,985 |

# SITE | HIGHLIGHTS

## 201 W. HALLANDALE BEACH BLVD. HALLANDALE BEACH, FL 33009

The information herein was obtained from third parties, and has not been independently verified by Katz & Associates. Any and all interested parties should have their choice of expert's inspect the property and verify all information. Katz & Associates makes no warranties or guarantees as to the information given to any prospective buyer or tenant. Katz & Associates is a licensed Florida brokerage firm.

# PLAN | SURVEY

## 201 W. HALLANDALE BEACH BLVD. HALLANDALE BEACH, FL 33009



SW 1ST ST.



201 W. HALLANDALE BEACH BLVD. HALLANDALE BEACH, FL 33009

# AERIAL | TRADE