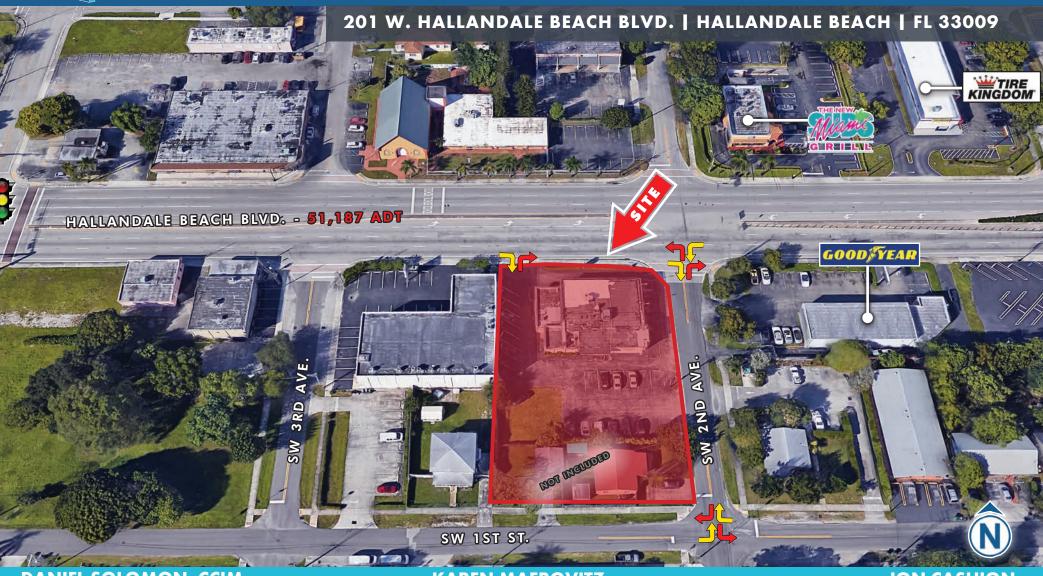

# SITE | HIGHLIGHTS

## 201 W. HALLANDALE BEACH BLVD. HALLANDALE BEACH, FL 33009

The information herein was obtained from third parties, and has not been independently verified by Katz & Associates. Any and all interested parties should have their choice of expert's inspect the property and verify all information. Katz & Associates makes no warranties or guarantees as to the information given to any prospective buyer or tenant. Katz & Associates is a licensed Florida brokerage firm.

### SITE HIGHLIGHTS

- $\pm$ 4,883 SF building for lease
- Full access off of W. Hallandale Beach Boulevard
- Over 51,000 ADT on Hallandale Beach Boulevard
- Located 2.6 miles from I-95 and 0.7 miles from Biscayne Boulevard/US1
- Surrounded by national retailers/restaurants
- Over 30 parking spaces available
- $\pm 0.64$  acre site located on Hallandale Beach Boulevard
- Located in the Hallandale CRA "Opportunity Zone"