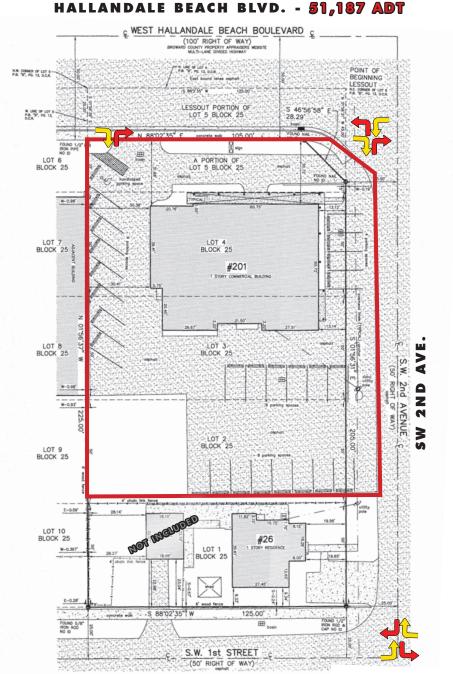

# PLAN | SURVEY

## 201 W. HALLANDALE BEACH BLVD. HALLANDALE BEACH, FL 33009

SW 1ST ST.

201 W. HALLANDALE BEACH BLVD. HALLANDALE BEACH, FL 33009