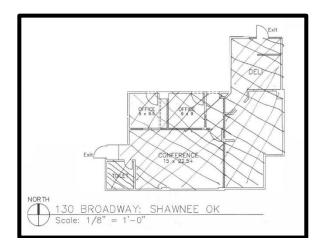

## BROADWAY BUILDING Commercial Office Space for Lease





- 1. Location: 130 N Broadway, Suite 105, Shawnee, OK 74801
- 2. Size: Interior space 1277 square feet, willing to divide
- 3. Lease Term: Desires a three (3) year term, Negotiable.
- 4. Operating hours: Hours of operation are negotiable.
- 5. Utilities: The leased premises includes electricity, water and sewer, and Janitorial services paid by the building owner.
- 6. Restroom: restroom available in suite
- 7. Licenses: Tenant is responsible for obtaining all licenses, permits, fire department permits and any other statutory requirement for business operation.
- 8. Signage: All signage must have prior written approval by Building owner.
- 9. Fire, Life, Safety: The Building owners will provide annual Fire alarm testing and fire extinguisher inspection. The Tenant is responsible for pro