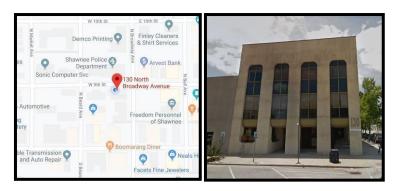

## BROADWAY BUILDING Commercial Office Space for Lease





- 1. Location: 130 N Broadway, Suite 105, Shawnee, OK 74801
- 2. Size: Interior space 1277 square feet, willing to divide
- 3. Lease Term: Desires a three (3) year term, Negotiable.
- 4. Operating hours: Hours of operation are negotiable.
- 5. Utilities: The leased premises includes electricity, water and sewer, and Janitorial services paid by the building owner.
- 6. Restroom: restroom available in suite
- 7. Licenses: Tenant is responsible for obtaining all licenses, permits, fire department permits and any other statutory requirement for business operation.
- 8. Signage: All signage must have prior written approval by Building owner.
- 9. Fire, Life, Safety: The Building owners will provide annual Fire alarm testing and fire extinguisher inspection. The Tenant is responsible for provi