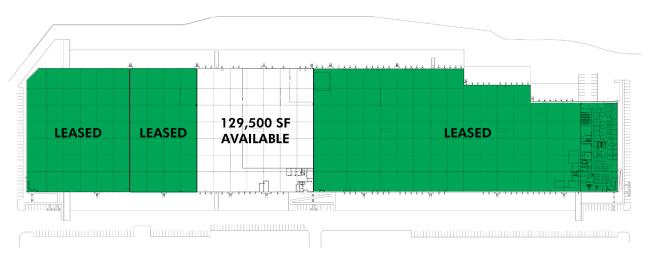

## **AVAILABLE SPACE FEATURES**

- +  $129,500 \pm SF$  Available
- + 3,500 ± SF Office
- + 32' Clear Height
- + 50'w X 50'd Columns Typical 50'w X 60'd Staging Bays
- + 19 Dock Doors, 2 Drive-in Doors
- + ESFR

- + Reinforced Concrete Tilt Wall Panels
- + 7" Thick on 9" Stone Base Floor Slab
- + Trailer Storage Available
- + Secured/Fenced Rear Truck Court
- + Located in the Chesapeake Enterprise Zone
- + Available 4Q 2019