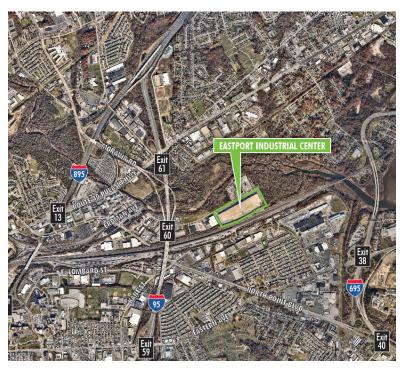

# **DRIVE DISTANCES TIMES**

895: 4.1 mi / 9 mins
I-95: 4.3 mi / 9 mins
695: 4.5 mi / 11 mins
Port of Baltimore: 5.7 mi / 15 mins
295: 10.2 mi / 17 mins
BWI Airport: 16.8 mi / 24 mins