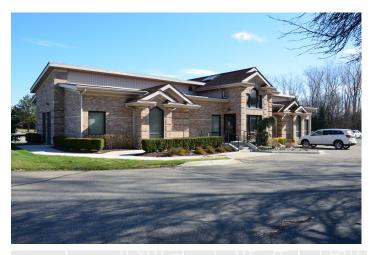

## **GRACE MEDICAL BUILDNG**

## 3940 John R Rd, Troy, MI 48083

Listing ID: 29719314 Status: Active

Property Type: Office For Lease
Office Type: Medical
Contiguous Space: 1,325 SF
Total Available: 1,325 SF
Lease Rate: \$25 PSF (Annual)

#### **Overview/Comments**

- Recently beautifully renovated medical building with premium finishes
- $\bullet$  Share medical suite waiting room, reception/ business, 3 Exam rooms and a private office
- Excellent parking
- Tenant shared parking
- Located within 2.5 Miles from I-75