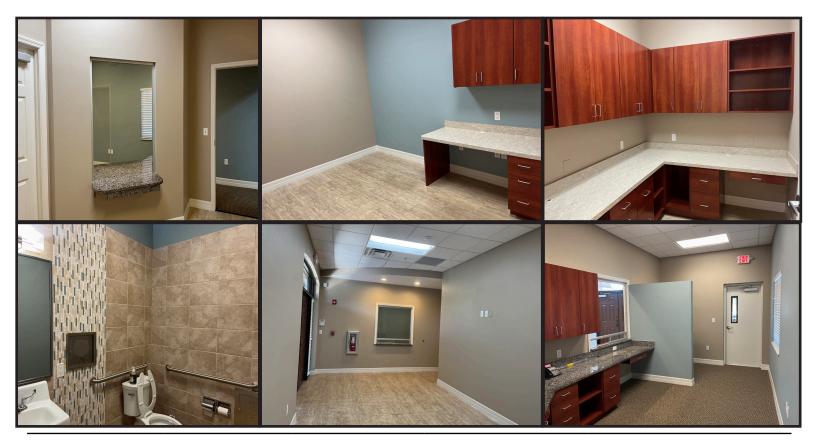

## **Property Highlights**

- Well suited for medical or professional office practices; dental practices not permitted
- 4 exam rooms
- Ample parking
- Fully built out
- Pylon signage available
- · Right off Summerlin Rd