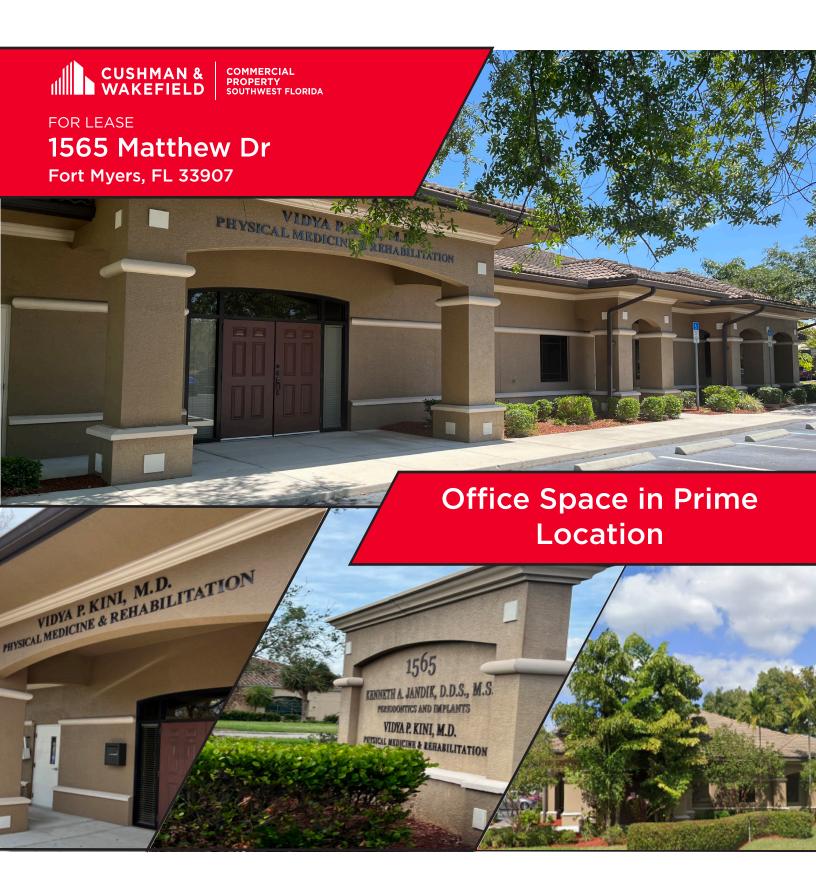

## **Property Details**

Address 1565 Matthew Dr

Fort Myers, FL 33907

Lease Rate \$22.00 NNN

**CAM** \$6.16\*

**Zoning** NC - Neighborhood Commercial

Building Size ± 5,390 sf

Parking Ratio 5.01/1,000 sf

## **Property Highlights**

- Well suited for medical or professional office practices; dental practices not permitted
- 4 exam rooms
- Ample parking
- Fully built out
- Pylon signage available
- · Right off Summerlin Rd