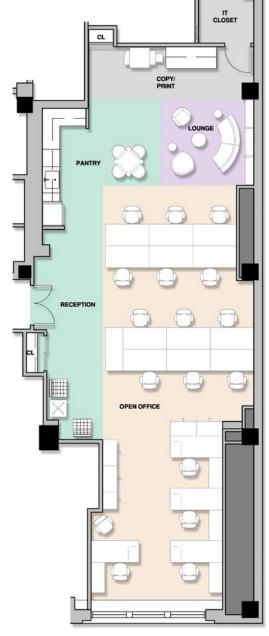

#### PARTIAL 2ND FLOOR | PRE-BUILT | 2,762 SF

#### **WORK SPACE**

| Workstations | 16 |
|--------------|----|
| Reception    | 1  |
| TOTAL        | 17 |

#### **SOCIAL**

| Lounge | 1 |
|--------|---|
| Pantry | 1 |

MADISON AVENUE

Fran Delgorio 212.421.1300 fdelgorio@resnicknyc.com

Plaza District

Jack Resnick & Sons Owners & Builders Since 1928 Fran Delgorio 212.421.1300 fdelgorio@resnicknyc.com