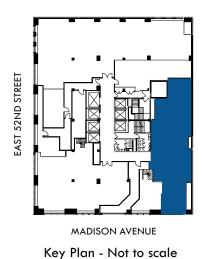

#### PARTIAL 2ND FLOOR | PRE-BUILT | 2,762 SF

#### **SOCIAL**

| Lounge | 1 |
|--------|---|
| Pantry | 1 |

MADISON AVENUE

Fran Delgorio 212.421.1300 fdelgorio@resnicknyc.com

Plaza District

Jack Resnick & Sons Owners & Builders Since 1928 Fran Delgorio 212.421.1300 fdelgorio@resnicknyc.com