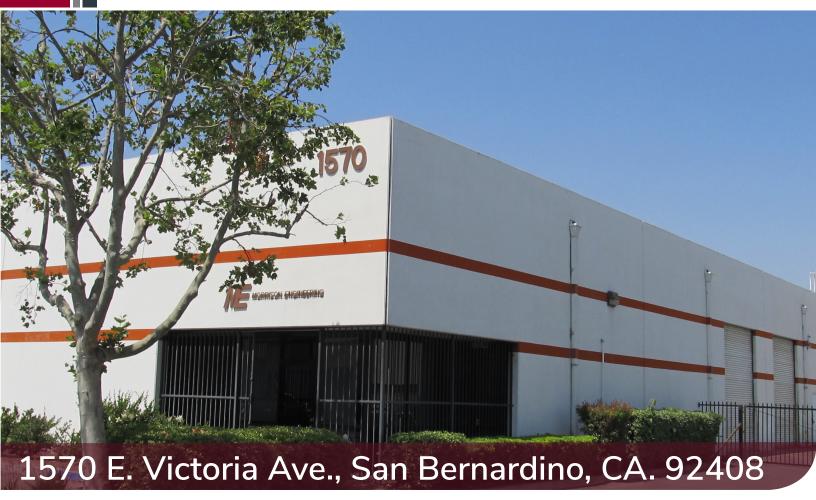

## **PROPERTY FEATURES**

- ±8,300 SF of Warehouse/Industrial Bldg
- ±1,200 SF of Office Space
- ±0.45 Acre Lot
- Two (2) Ground Level Doors 12'x16'
- 18' Clear Height
- 250 Amps, 120/240 Volts, 3 Phase
- Large Fenced Yard Area
- M1 Zoning