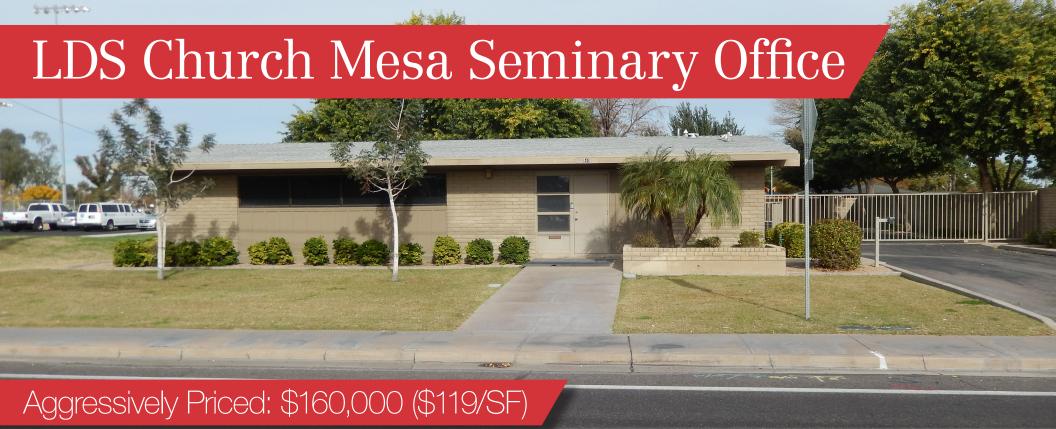

### 840 W 8th Avenue, Mesa, Arizona 85210 Property & Location Highlights

- ±1,344 SF well-maintained office/residential building for sale
- ±0.34 Acres / ±14,810 SF land area
- Previously used as LDS Church Mission Office
- Redevelopment opportunity
- Zoned RS-6 City of Mesa
- Close to retail and other business services
- Built in 1972

- 100% air conditioned building
- Opportunity to own instead of renting
- 1.5 miles to full diamond interchange of US-60 (Superstition Freeway)
- Surrounded by Kleinman Park City of Mesa
- Central Mesa residential & business corridor with easy access to all parts of the Valley

## LDS Church Mesa Seminary Office

# LDS Church Mesa Seminary Office