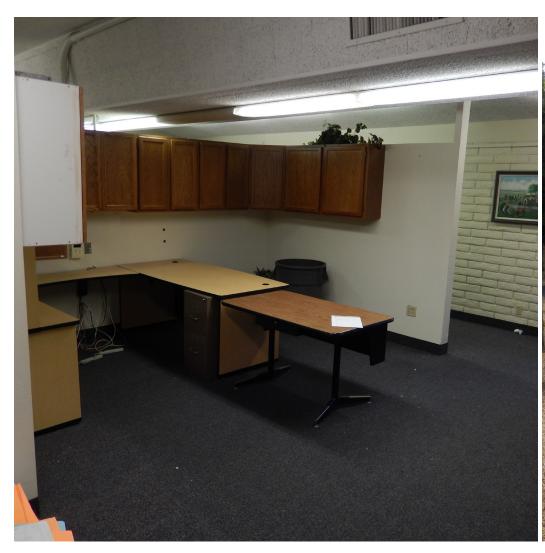

, Mesa, Arizona 85210 Property & Location Highlights

- ±1,344 SF well-maintained office/residential building for sale
- ±0.34 Acres / ±14,810 SF land area
- Previously used as LDS Church Mission Office
- Redevelopment opportunity
- Zoned RS-6 City of Mesa
- Close to retail and other business services
- Built in 1972

- 100% air conditioned building
- Opportunity to own instead of renting
- 1.5 miles to full diamond interchange of US-60 (Superstition Freeway)
- Surrounded by Kleinman Park City of Mesa
- Central Mesa residential & business corridor with easy access to all parts of the Valley

For more information:

Mark Wilcke

+1 602 852 3454 mark.wilcke@naihorizon.com



## LDS Church Mesa Seminary Office

#### Property Aerial





# LDS Church Mesa Seminary Office

#### Property Photos