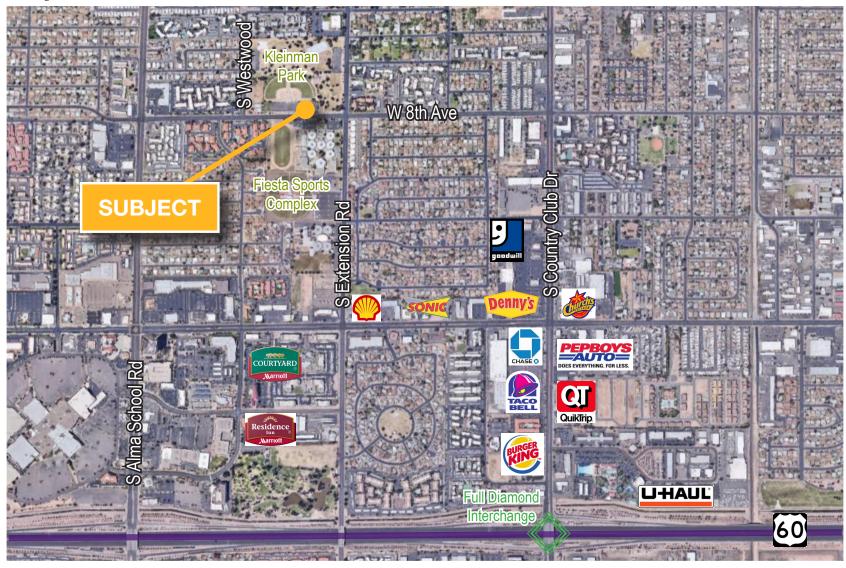

### 840 W 8th Avenue, Mesa, Arizona 85210 Property & Location Highlights

- ±1,344 SF well-maintained office/residential building for sale
- ±0.34 Acres / ±14,810 SF land area
- Previously used as LDS Church Mission Office
- Redevelopment opportunity
- Zoned RS-6 City of Mesa
- Close to retail and other business services
- Built in 1972

- 100% air conditioned building
- Opportunity to own instead of renting
- 1.5 miles to full diamond interchange of US-60 (Superstition Freeway)
- Surrounded by Kleinman Park City of Mesa
- Central Mesa residential & business corridor with easy access to all parts of the Valley

For more information:

Mark Wilcke

+1 602 852 3454 mark.wilcke@naihorizon.com



## LDS Church Mesa Seminary Office

#### Property Aerial





# LDS Church Mesa Seminary Office

#### Property Photos