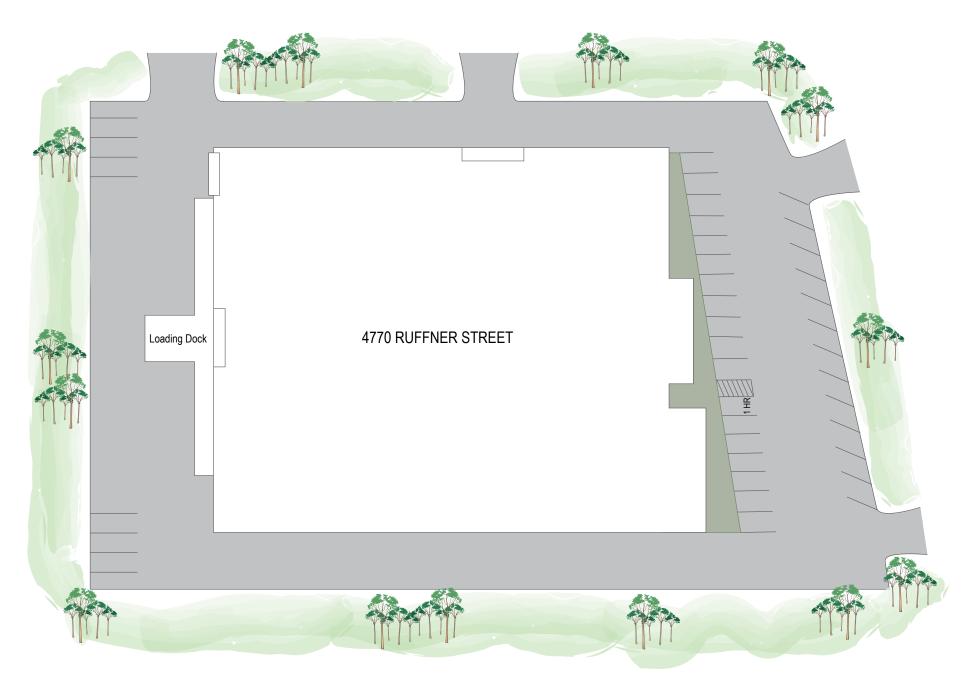

### PROPERTY FEATURES

4770 Ruffner Street is a newly renovated, freestanding building in the heart of San Diego's Kearny Mesa submarket. The property is located on the corner of Ruffner Street and Ronson Road and features include a fenced yard, fully sprinklered, drive-around truck access, and excellent freeway access.

#### **Property Overview**

| Building Size: | ±37,512 SF                                       |
|----------------|--------------------------------------------------|
| Showroom:      | ±40%                                             |
| Lot Size:      | ±1.58 acres                                      |
| Loading:       | 1 grade level door<br>5 dock positions with ramp |
| Clear Height:  | 14' - 16'                                        |
| Zoning:        | IL-2-1                                           |
| Lease Rate:    | \$1.25 IG PSF                                    |
| Sale Price:    | \$6,564,600 (\$175 PSF)                          |