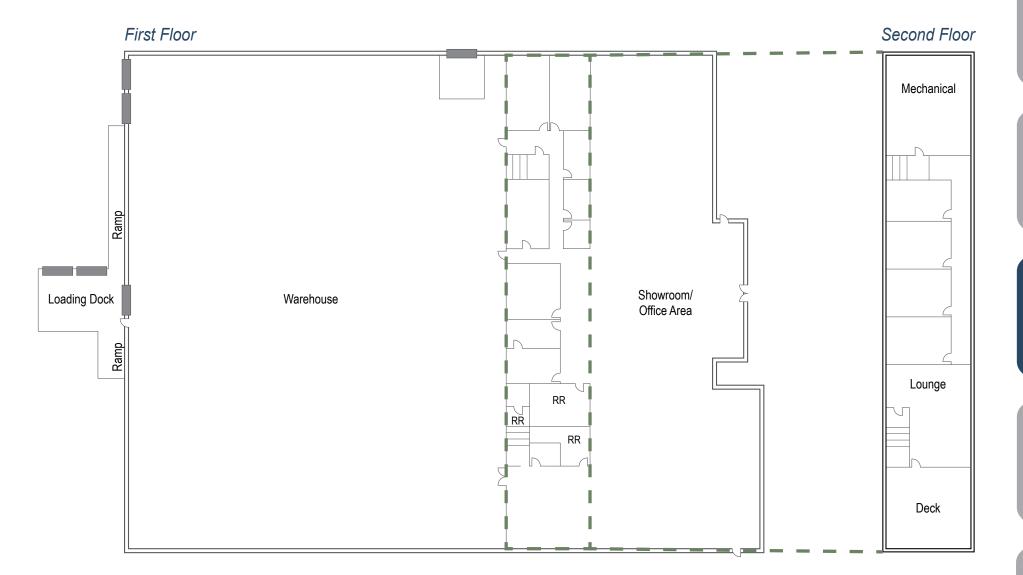

### PROPERTY FEATURES

4770 Ruffner Street is a newly renovated, freestanding building in the heart of San Diego's Kearny Mesa submarket. The property is located on the corner of Ruffner Street and Ronson Road and features include a fenced yard, fully sprinklered, drive-around truck access, and excellent freeway access.

#### **Property Overview**

| Building Size: | ±37,512 SF                                       |
|----------------|--------------------------------------------------|
| Showroom:      | ±40%                                             |
| Lot Size:      | ±1.58 acres                                      |
| Loading:       | 1 grade level door<br>5 dock positions with ramp |
| Clear Height:  | 14' - 16'                                        |
| Zoning:        | IL-2-1                                           |
| Lease Rate:    | \$1.25 IG PSF                                    |
| Sale Price:    | \$6,564,600 (\$175 PSF)                          |