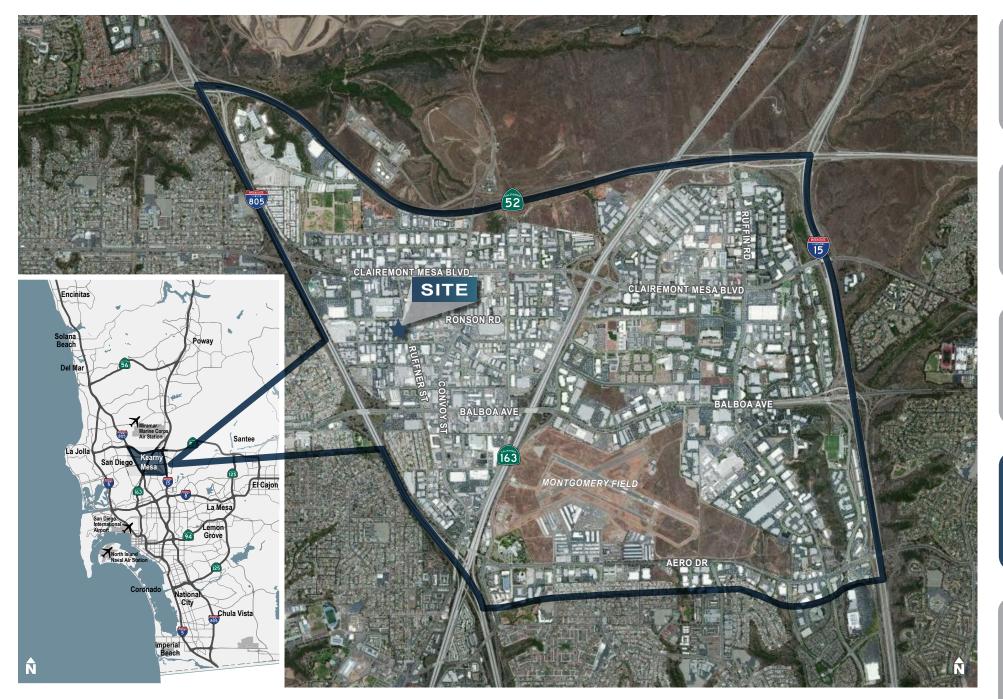

### PROPERTY FEATURES

4770 Ruffner Street is a newly renovated, freestanding building in the heart of San Diego's Kearny Mesa submarket. The property is located on the corner of Ruffner Street and Ronson Road and features include a fenced yard, fully sprinklered, drive-around truck access, and excellent freeway access.