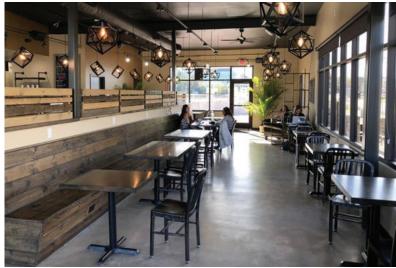

## **MARTIN CITY COFFEE**

- Great Opportunity to Purchase an Existing Coffee Shop. Business & Real Estate For Sale
- Approximately 2,300 SF Building, Built in 2018
- Property Includes a Drive-Thru & Two Patios
- Modern Interior Finishes with Hardwood Floors & Large Windows
- Full Kitchen with Grease Trap
- Just Bordering Growing Downtown Martin City Corridor
- Total Seating Capacity of 120, 76 Inside & 44 on the Patios
- Plans are in place for the expansion of Holmes Rd, pending funding which will include a turn lane
- Asking Price: \$850,000