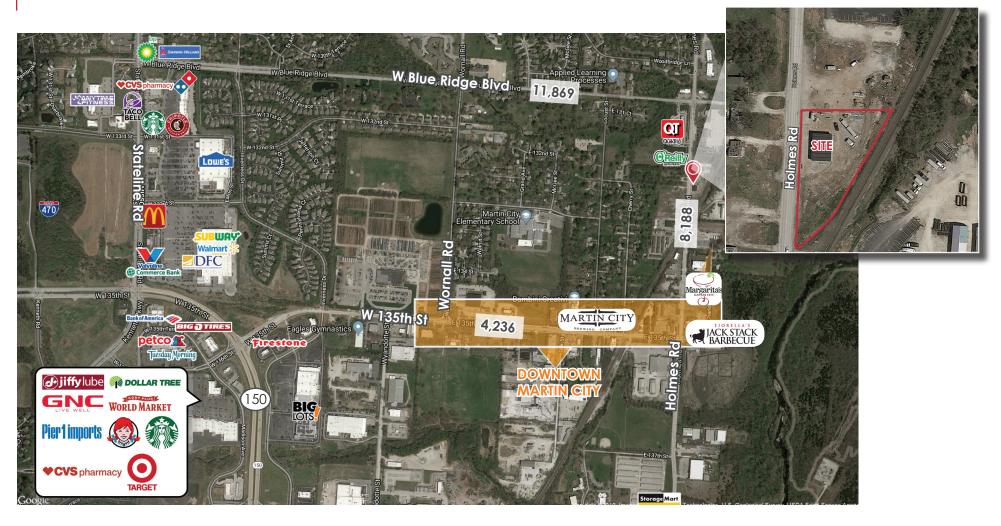

T, CCIM, SIOR

(913) 945-3707 martyg@reececommercial.com

#### REECE COMMERCIAL REAL ESTATE

8005 W 110th St, Ste 150 Overland Park, KS 66210

#### **PROPERTY INFORMATION**

## **MARTIN CITY COFFEE**

- Great Opportunity to Purchase an Existing Coffee Shop. Business & Real Estate For Sale
- Approximately 2,300 SF Building, Built in 2018
- Property Includes a Drive-Thru & Two Patios
- Modern Interior Finishes with Hardwood Floors & Large Windows
- Full Kitchen with Grease Trap
- Just Bordering Growing Downtown Martin City Corridor
- Total Seating Capacity of 120, 76 Inside & 44 on the Patios
- Plans are in place for the expansion of Holmes Rd, pending funding which will include a turn lane
- Asking Price: \$850,000











## **AERIALS**

# **AERIAL - 13115 HOLMES RD, KANSAS CITY, MO**





#### TOTAL POPULATION

1 Mile: 2,208 3 Mile: 36,958 5 Mile: 137,159



#### AVG HOUSEHOLD INCOME I

1 Mile: \$76,769 3 Mile: \$142,497 5 Mile: \$121,015



## **DAYTIME POPULATION I**

1 Mile: 2,132 3 Mile: 22,239 5 Mile: 120,489

The information in this package has been obtained from sources believed reliable. While we do not doubt its accuracy we have not verified it and make no guarantee, warranty or representation about it. It is your responsibility to independently confirm its accuracy and completeness. Any projections, opinions, assumptions, or estimates used are for example only and do not represent the current or future performance of the property. You and your advisors should conduct a careful, independent investigation of the property to determine to your satisfaction the sui