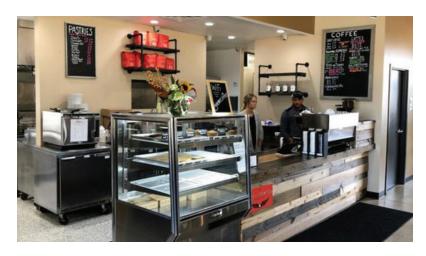

## **MARTIN CITY COFFEE**

- Great Opportunity to Purchase an Existing Coffee Shop. Business & Real Estate For Sale
- Approximately 2,300 SF Building, Built in 2018
- Property Includes a Drive-Thru & Two Patios
- Modern Interior Finishes with Hardwood Floors & Large Windows
- Full Kitchen with Grease Trap
- Just Bordering Growing Downtown Martin City Corridor
- Total Seating Capacity of 120, 76 Inside & 44 on the Patios
- Plans are in place for the expansion of Holmes Rd, pending funding which will include a turn lane
- Asking Price: \$850,000