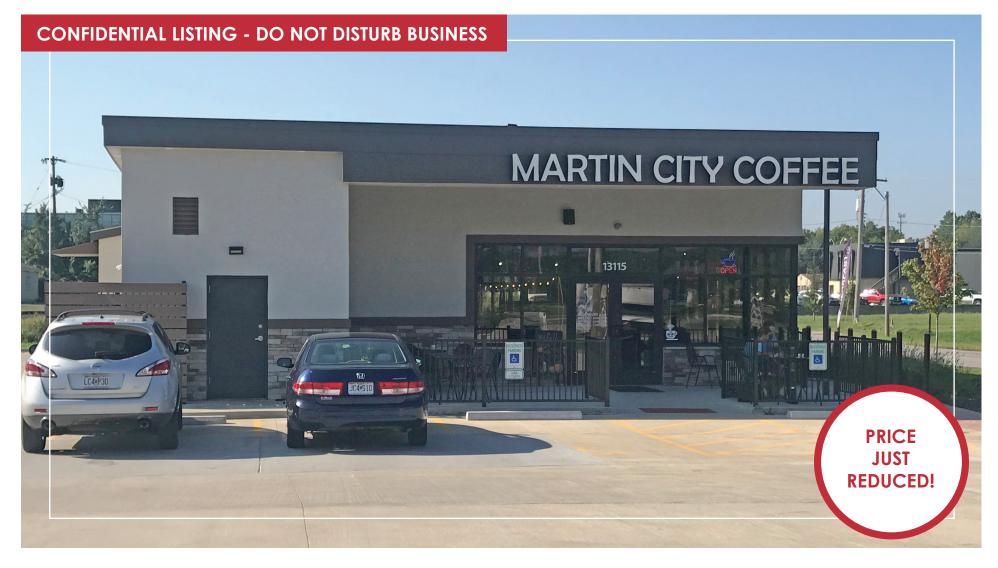

# COFFEE SHOP FOR SALE

13115 HOLMES RD, KANSAS CITY, MO 64145

## **MARTIN CITY COFFEE**

- Great Opportunity to Purchase an Existing Coffee Shop. Business & Real Estate For Sale
- Approximately 2,300 SF Building, Built in 2018
- Property Includes a Drive-Thru & Two Patios
- Modern Interior Finishes with Hardwood Floors & Large Windows
- Full Kitchen with Grease Trap
- Just Bordering Growing Downtown Martin City Corridor
- Total Seating Capacity of 120, 76 Inside & 44 on the Patios
- Plans are in place for the expansion of Holmes Rd, pending funding which will include a turn lane
- Asking Price: \$850,000