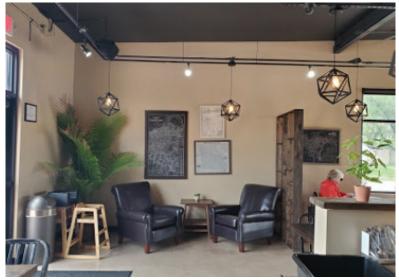

## **MARTIN CITY COFFEE**

- Great Opportunity to Purchase an Existing Coffee Shop. Business & Real Estate For Sale
- Approximately 2,300 SF Building, Built in 2018
- Property Includes a Drive-Thru & Two Patios
- Modern Interior Finishes with Hardwood Floors & Large Windows
- Full Kitchen with Grease Trap
- Just Bordering Growing Downtown Martin City Corridor
- Total Seating Capacity of 120, 76 Inside & 44 on the Patios
- Plans are in place for the expansion of Holmes Rd, pending funding which will include a turn lane
- Asking Price: \$850,000