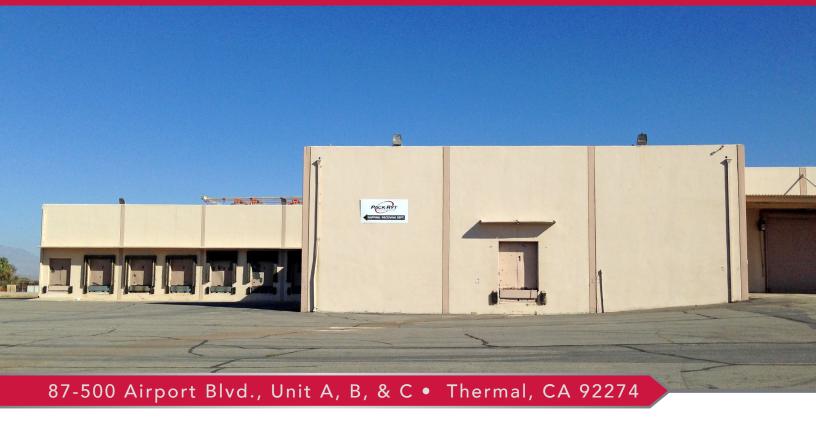

## **FOR LEASE:** 3 INDUSTRIAL UNITS TOTALING ±31,190 SF

## PROPERTY HIGHLIGHTS

- Unit A ±10,110 SF, Unit B ±7,056 SF,
   Unit C ±14,025 SF
- Can be combined for a total of ±31,190 SF
- Each unit has ±900 SF office space
- Yard space available
- 21' Clear Height
- Low Cost Power District
- Easy Access to Hwy 111 and Hwy 86
- Close to Thermal Airport
- Lease Rate \$0.70PSF