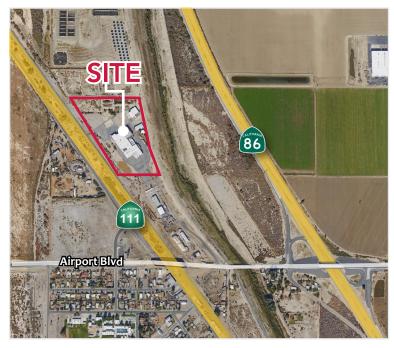

## PROPERTY HIGHLIGHTS

- Unit A ±10,110 SF, Unit B ±7,056 SF,
   Unit C ±14,025 SF
- Can be combined for a total of ±31,190 SF
- Each unit has ±900 SF office space
- Yard space available
- 21' Clear Height
- Low Cost Power District
- Easy Access to Hwy 111 and Hwy 86
- Close to Thermal Airport
- Lease Rate \$0.70PSF