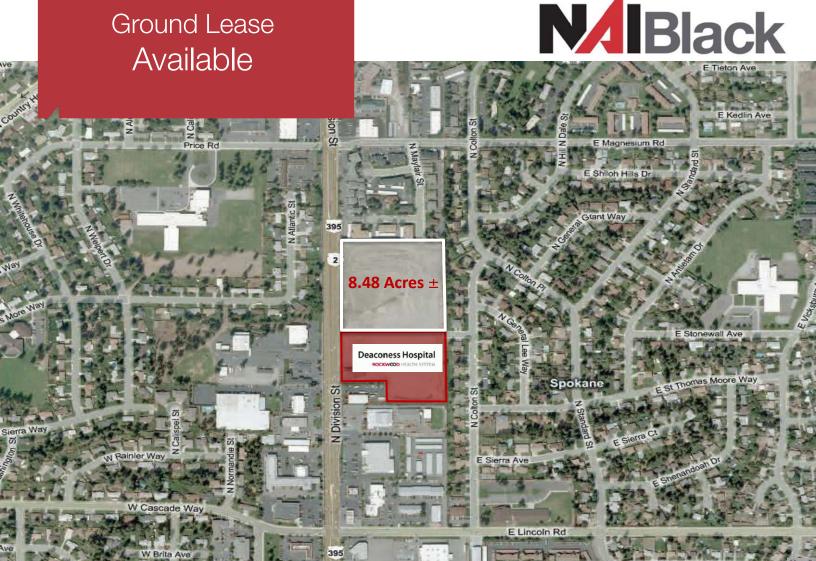

## **Property Features**

- Retail Site for Ground Lease
- Lot Size: 8.48 Acres ±
- Parcel Number: 36203.0059
- Zoning: GC-70
- All Utilities Available to the Site
- Frontage on Division One of Spokane's Busiest **Arterials**
- Adjacent to Deaconess Hospital North ER