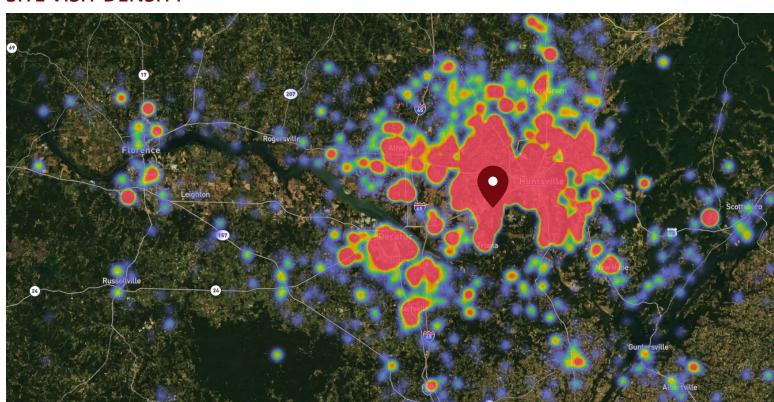

#### SITE VISIT DENSITY

Red, orange, and yellow colors represent the location of 60% of site visitors

Data provided by Placer Labs Inc. (www.placer.ai)