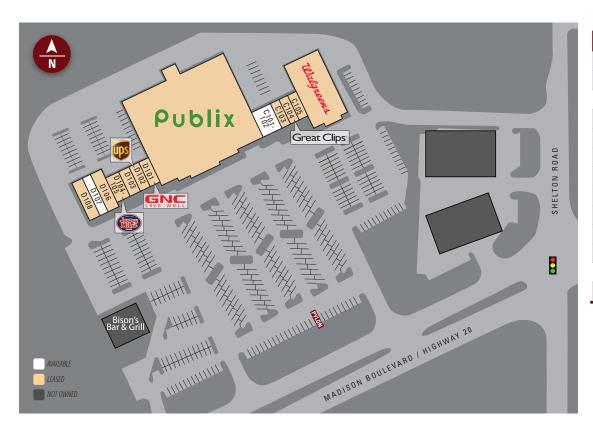

#### SITE PLAN

| Suite    | Tenant                 | Size   |
|----------|------------------------|--------|
| A101     | Publix                 | 37,912 |
| DRG      | Walgreens              | 10,125 |
| C101-102 | AVAILABLE              | 2,400  |
| C103     | US Nails               | 1,200  |
| C104     | Great Clips            | 1,200  |
| C105     | Asian House Restaurant | 1,200  |
| D101     | GNC                    | 1,200  |
| D102     | The UPS Store          | 1,500  |
| D103     | Sun's Tailor           | 900    |
| D104-105 | Jersey Mike's Subs     | 2,400  |
| D106     | Donatos Pizza          | 1,893  |
| D107     | AVAILABLE              | 1,307  |
| D108     | Smoothie King          | 1,600  |

TOTAL 64,837