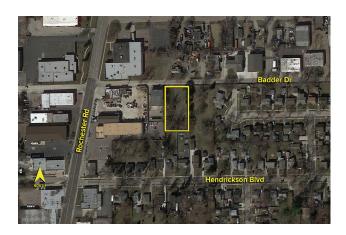

## **LAND** For Sale

**Location:** Badder Drive

Side of Street: South

City: Clawson, MI

Cross Streets: E off Rochester Rd, N of 14 Mile Rd.

County: Oakland

Acreage: 0.62 Improvements: N/A

**Zoning:** Commercial **Dimensions:** 120.00 x 225.50

UTILITIES

Sanitary Sewer:YesGas:YesStorm Sewer:YesOutside Storage:NoWater:YesRail Siding:No

**ADJACENT LAND** 

North: Industrial East: Industrial South: Residential West: Industrial

**Comments:** Legal Description: Section 34 Systems and Howarth Clawson Plant no. 2 with 60' of north half of Lot 34 and east half of north half of Lot 34 (120'  $\times$  225.50'). Site plan showing 8,116 square foot building with 3,300 sq. ft. of office.