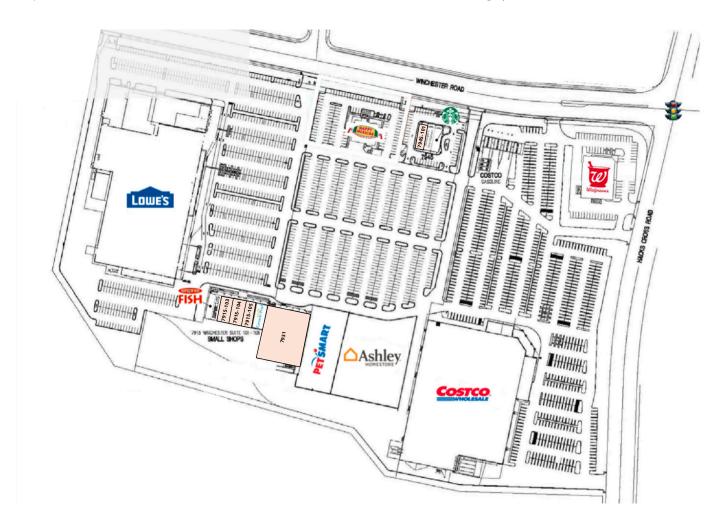

## **Opportunity**

- Power center anchored by Costco, Lowe's,
  Ashley HomeStore and PetSmart on the southwest corner of Winchester Rd (32,669 VPD) and Hacks Cross Rd (29,726 AADT)
- 2,474-sf to 9,112-sf space available for lease and a 23,758 SF junior box opportunity
- Across the street from FedEx World Headquarters with approximately 3,200 employees
- Area retailers include Walmart, Sam's,
  JCPenney, At Home, Burlington Coat Factory,
  FFO Home, and many more

**5350 Poplar Avenue Suite 205** Memphis, TN 38119 901 231 1400

| Suite #  | Tenant                    | SF     |
|----------|---------------------------|--------|
| 7915-101 | Southwind Fish            | 1,654  |
| 7915-102 | Supercuts                 | 1,500  |
| 7915-103 | Available                 | 3,180  |
| 7915-104 | Available                 | 2,966  |
| 7915-105 | Available                 | 2,966  |
| 7915-106 | CosmoProf                 | 2,840  |
| 7931     | Available                 | 23,758 |
| 7945-101 | Available                 | 2,474  |
| 7945-102 | Bensinger's Fine Cleaners | 1,161  |
| 7945-103 | Starbucks                 | 1,875  |